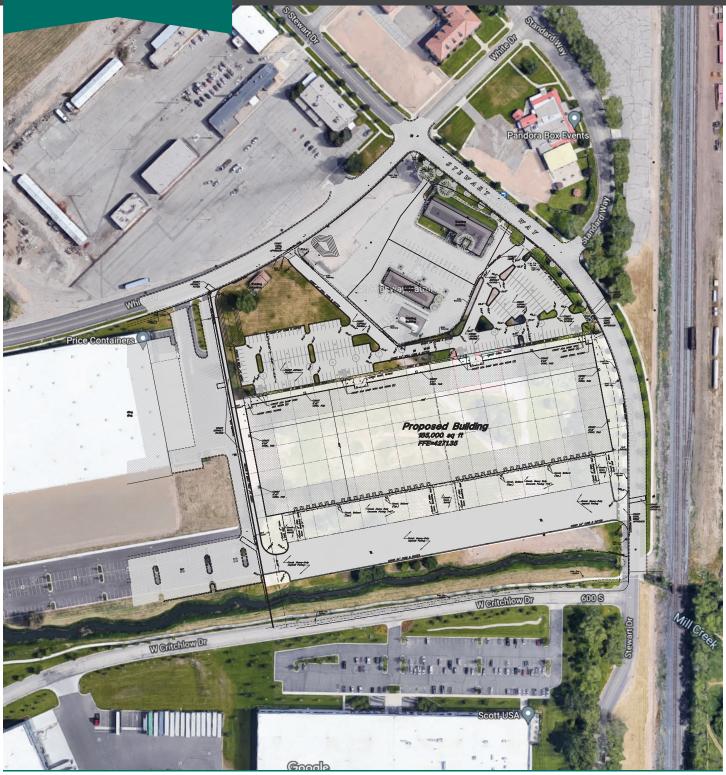

# BDO 485 AT BUSINESS DEPOT OGDEN 485 S Stewart Drive | Ogden, UT

— Site Plan -

# **BDO 485 AT BUSINESS DEPOT OGDEN** 485 S Stewart Drive | Ogden, UT

— Site Plan —