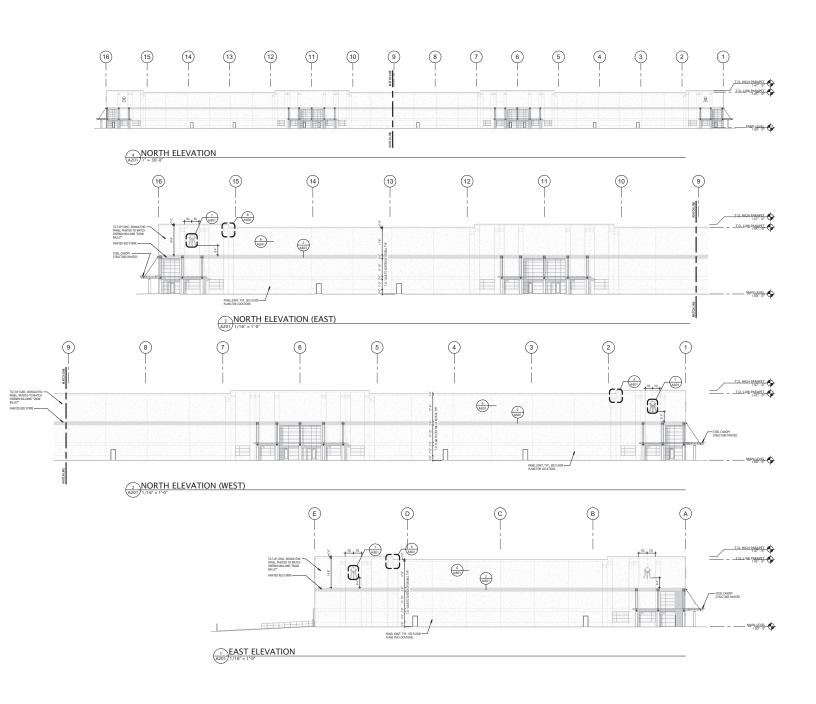

# **BDO 485 AT BUSINESS DEPOT OGDEN** 485 S Stewart Drive | Ogden, UT

— Elevations —