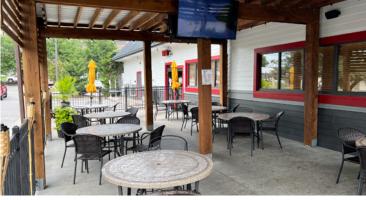

#### PROPERTY FEATURES

- 6,132 SF freestanding restaurant; FF&E can be purchased separately
- Excellent traffic counts and co-tenancy in Mission's bustling retail corridor
- Large patio space with pergola
- Abundant parking, easy ingress/egress
- Monument Signage available
- Zoned CP-2
- Join area with Applebee's, Chipotle, Target, Chick-Fil-A, Big Biscuit & many more...
- Call for pricing info