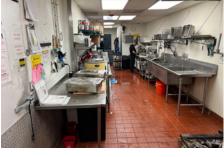

#### PROPERTY FEATURES

- 6,132 SF freestanding restaurant; FF&E can be purchased separately
- Excellent traffic counts and co-tenancy in Mission's bustling retail corridor
- Large patio space with pergola
- Abundant parking, easy ingress/egress
- Monument Signage available
- Zoned CP-2
- Join area with Applebee's, Chipotle, Target, Chick-Fil-A, Big Biscuit & many more...
- Call for pricing info