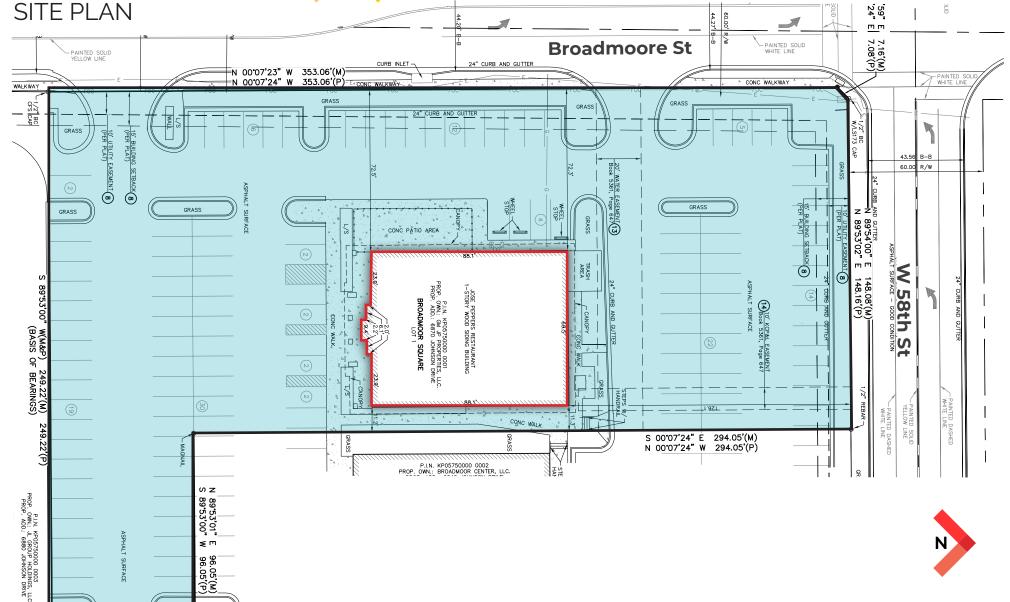

#### PROPERTY FEATURES

- 6,132 SF freestanding restaurant; FF&E can be purchased separately
- Excellent traffic counts and co-tenancy in Mission's bustling retail corridor
- Large patio space with pergola
- Abundant parking, easy ingress/egress
- Monument Signage available
- Zoned CP-2
- Join area with Applebee's, Chipotle, Target, Chick-Fil-A, Big Biscuit & many more...
- Call for pricing info