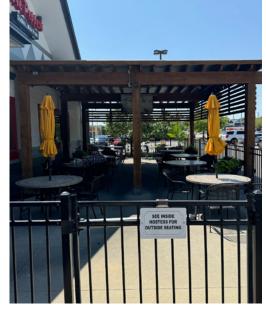

#### PROPERTY FEATURES

- 6,132 SF freestanding restaurant; FF&E can be purchased separately
- Excellent traffic counts and co-tenancy in Mission's bustling retail corridor
- Large patio space with pergola
- Abundant parking, easy ingress/egress
- Monument Signage available
- Zoned CP-2
- Join area with Applebee's, Chipotle, Target, Chick-Fil-A, Big Biscuit & many more...
- Call for pricing info