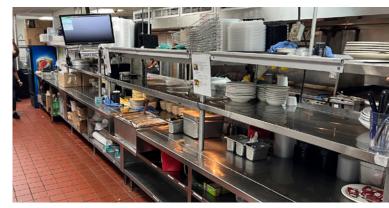

#### PROPERTY FEATURES

- 6,132 SF freestanding restaurant; FF&E can be purchased separately
- Excellent traffic counts and co-tenancy in Mission's bustling retail corridor
- Large patio space with pergola
- Abundant parking, easy ingress/egress
- Monument Signage available
- Zoned CP-2
- Join area with Applebee's, Chipotle, Target, Chick-Fil-A, Big Biscuit & many more...
- Call for pricing info