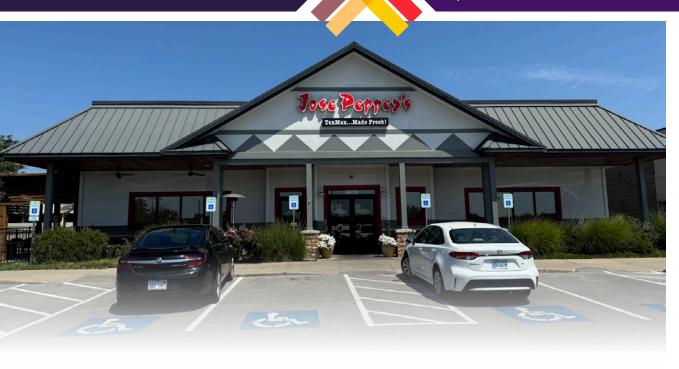

#### 6,132 SF FREESTANDING SECOND-GEN RESTAURANT SPACE

6870 Johnson Dr., Mission, KS 66202

#### PROPERTY FEATURES

- 6,132 SF freestanding restaurant; FF&E can be purchased separately
- Excellent traffic counts and co-tenancy in Mission's bustling retail corridor
- Large patio space with pergola
- Abundant parking, easy ingress/egress
- Monument Signage available
- Zoned CP-2
- Join area with Applebee's, Chipotle, Target, Chick-Fil-A, Big Biscuit & many more...
- Call for pricing info