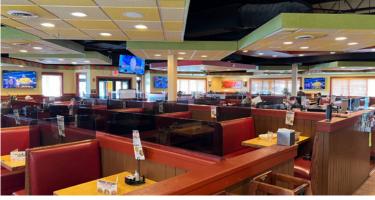

#### PROPERTY FEATURES

- 6,132 SF freestanding restaurant; FF&E can be purchased separately
- Excellent traffic counts and co-tenancy in Mission's bustling retail corridor
- Large patio space with pergola
- Abundant parking, easy ingress/egress
- Monument Signage available
- Zoned CP-2
- Join area with Applebee's, Chipotle, Target, Chick-Fil-A, Big Biscuit & many more...
- Call for pricing info