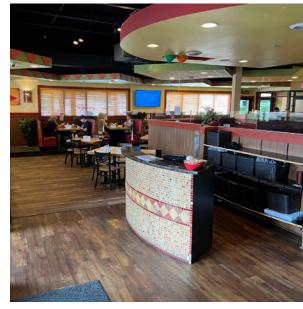

#### PROPERTY FEATURES

- 6,132 SF freestanding restaurant; FF&E can be purchased separately
- Excellent traffic counts and co-tenancy in Mission's bustling retail corridor
- Large patio space with pergola
- Abundant parking, easy ingress/egress
- Monument Signage available
- Zoned CP-2
- Join area with Applebee's, Chipotle, Target, Chick-Fil-A, Big Biscuit & many more...
- Call for pricing info