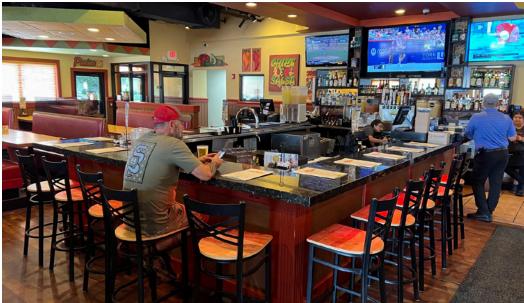

#### PROPERTY FEATURES

- 6,132 SF freestanding restaurant; FF&E can be purchased separately
- Excellent traffic counts and co-tenancy in Mission's bustling retail corridor
- Large patio space with pergola
- Abundant parking, easy ingress/egress
- Monument Signage available
- Zoned CP-2
- Join area with Applebee's, Chipotle, Target, Chick-Fil-A, Big Biscuit & many more...
- Call for pricing info