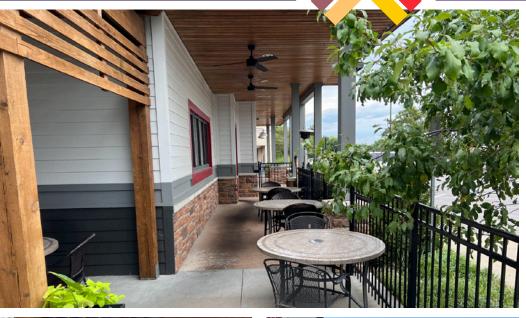

#### PROPERTY FEATURES

- 6,132 SF freestanding restaurant; FF&E can be purchased separately
- Excellent traffic counts and co-tenancy in Mission's bustling retail corridor
- Large patio space with pergola
- Abundant parking, easy ingress/egress
- Monument Signage available
- Zoned CP-2
- Join area with Applebee's, Chipotle, Target, Chick-Fil-A, Big Biscuit & many more...
- Call for pricing info