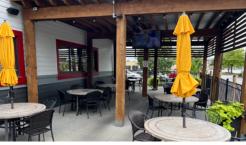

#### PROPERTY FEATURES

- 6,132 SF freestanding restaurant; FF&E can be purchased separately
- Excellent traffic counts and co-tenancy in Mission's bustling retail corridor
- Large patio space with pergola
- Abundant parking, easy ingress/egress
- Monument Signage available
- Zoned CP-2
- Join area with Applebee's, Chipotle, Target, Chick-Fil-A, Big Biscuit & many more...
- Call for pricing info