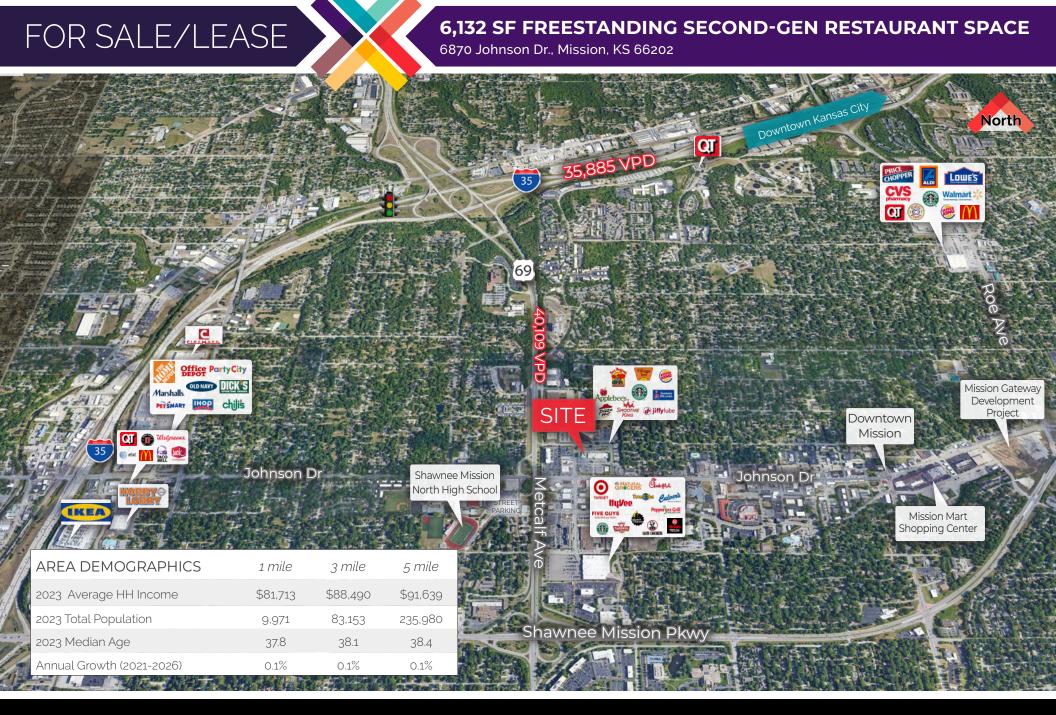

#### 6,132 SF FREESTANDING SECOND-GEN RESTAURANT SPACE

6870 Johnson Dr., Mission, KS 66202

#### PROPERTY FEATURES

- 6,132 SF freestanding restaurant; FF&E can be purchased separately
- Excellent traffic counts and co-tenancy in Mission's bustling retail corridor
- Large patio space with pergola
- Abundant parking, easy ingress/egress
- Monument Signage available
- Zoned CP-2
- Join area with Applebee's, Chipotle, Target, Chick-Fil-A, Big Biscuit & many more...
- Call for pricing info