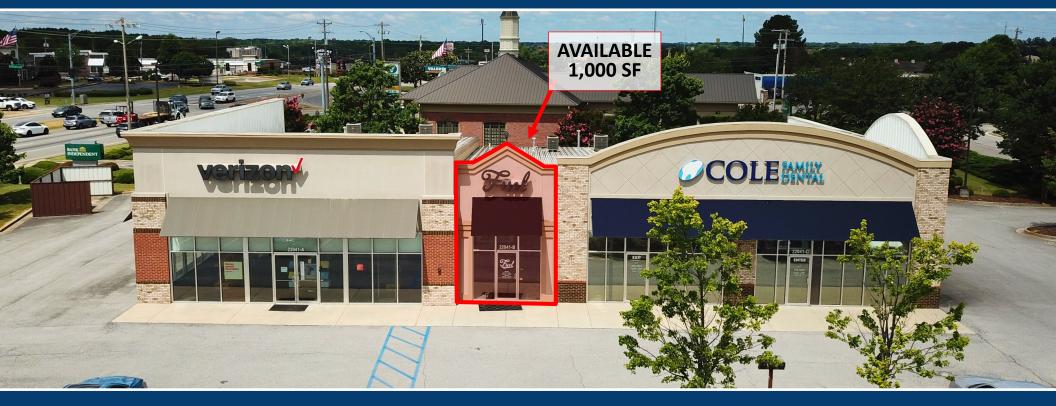

# **AVAILABLE NOW**

Suite B 1,000 SF

#### Publix Outparcel - Retail Space For Lease Suite B - 1,000 SF 22041 Highway 72 East, Athens, AL 35613

- 1,000 SF Suite B Available
- Move-in Ready
- 30,000+ Average Daily Traffic
- Located at Intersection of Hwy 72 and Lindsay Lane
- Outparcel to Eastside Junction 80,000 SF Publix anchored center
- Delineated Trade Area of 98,000 People with 38,000 Households
- Located in Limestone County, the Fastest Growing County in the State