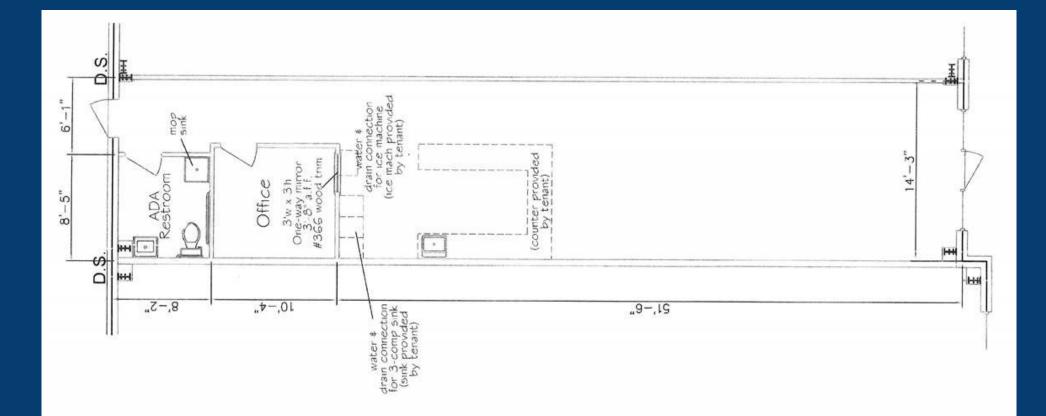

People with 38,000 Households
- Located in Limestone County, the Fastest Growing County in the State

| 2024            | 5 Mile<br>Radius | 7 Mile<br>Radius | 10 Mile<br>Radius |
|-----------------|------------------|------------------|-------------------|
| Population      | 41,423           | 61,652           | 111,702           |
| Households      | 17,617           | 24,833           | 43,272            |
| Avg. HH Income  | \$86,195         | \$85,577         | \$100,333         |
| Median Age Pop. | 42.1             | 41.3             | 39.8              |

For more information, please contact: **MING CRE GROUP** Phone: 256·232·3001 Email: william@mingcregroup.com; elizabeth@mingcregroup.com

## **Eastside Junction II - Aerial**



### **Eastside Junction II - Suite B Floor Plan**



# **AVAILABLE NOW**

Suite B 1,000 SF

#### **Eastside Junction II - Retail Corridor Aerial**



For more information, please contact: **William Ming** 256·232·3001 william@mingcregroup.com



For more information, please contact: **Elizabeth Ming Hampton** 256·232·3001 elizabeth@mingcregroup.com