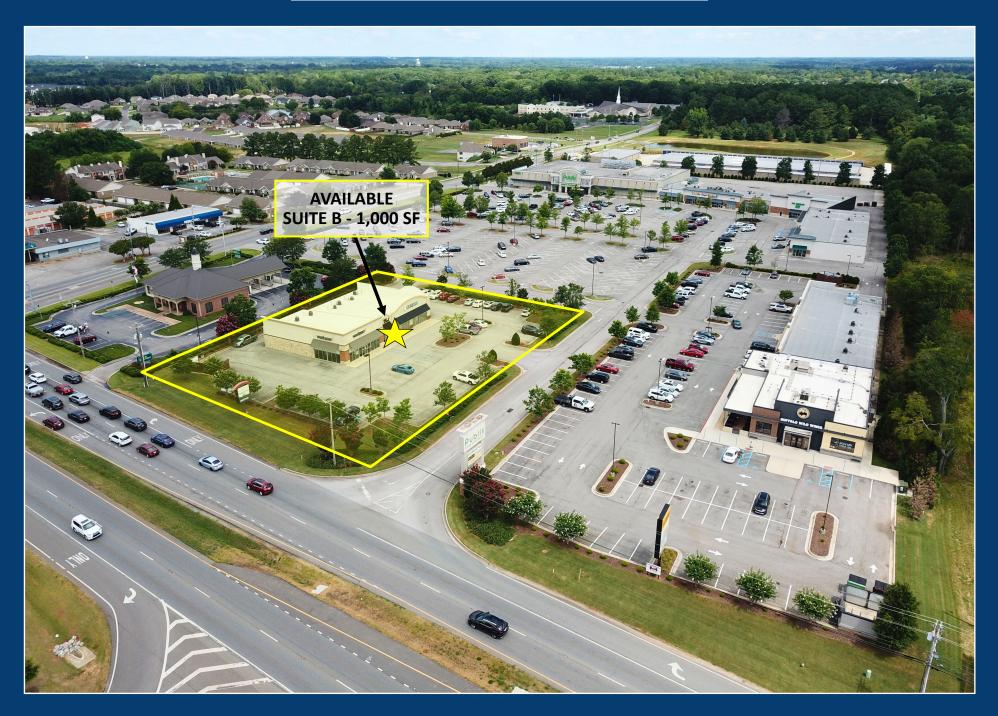

## **Eastside Junction II - Aerial**

#### Publix Outparcel - Retail Space For Lease Suite B - 1,000 SF 22041 Highway 72 East, Athens, AL 35613

- 1,000 SF Suite B Available
- Move-in Ready
- 30,000+ Average Daily Traffic
- Located at Intersection of Hwy 72 and Lindsay Lane
- Outparcel to Eastside Junction 80,000 SF Publix anchored center
- Delineated Trade Area of 98,000 People with 38,000 Households
- Located in Limestone County, the Fastest Growing County in the State