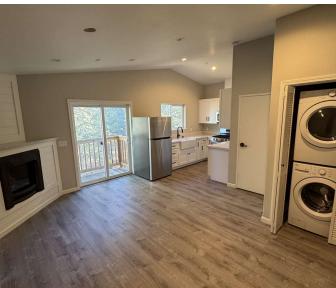

#### **Property Highlights**

- +/-2,600 sq. ft. live-work opportunity in South Lake Tahoe Industrial Park.
- Two shop spaces totaling +/-1,400 sq. ft., with 10' and 12' wide roll-up doors.
- Includes 160 sq. ft. and 320 sq. ft. office spaces on separate landings.
- 620 sq. ft. one-bedroom unit for convenient on-site living.
- Backed by serene forest setting with easy access to industrial amenities.

2,600 SF | \$5,250.00 per month (MG) Live Work/Industrial Building