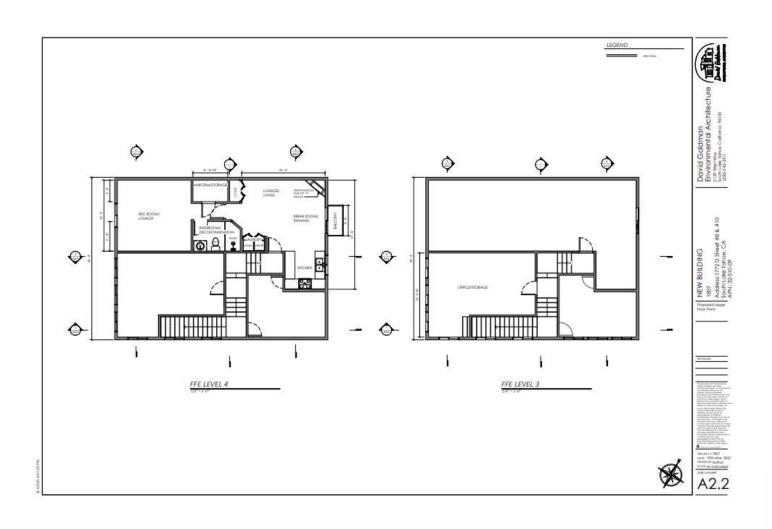

### **Floor Plans**

2,600 SF | \$5,250.00 per month (MG) Live Work Property

We obtained the information above from sources we believe to be reliable. However, we have not verified its accuracy and make no guarantee, warranty or representation about it. It is submitted subject to the possibility of errors, omissions, change of price, rental or other conditions, prior sale, lease or financing, or withdrawal without notice. We include projections, opinions, assumptions or estimates for example only, and they may not represent current or future performance of the property. You and your tax and legal advisors should conduct your own investigation of the property and transaction.