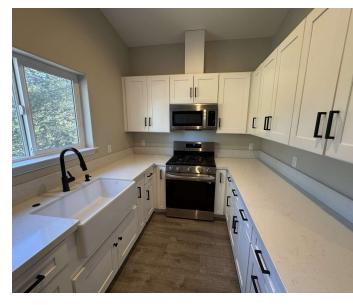

#### **Property Highlights**

- +/-2,600 sq. ft. live-work opportunity in South Lake Tahoe Industrial Park.
- Two shop spaces totaling +/-1,400 sq. ft., with 10' and 12' wide roll-up doors.
- Includes 160 sq. ft. and 320 sq. ft. office spaces on separate landings.
- 620 sq. ft. one-bedroom unit for convenient on-site living.
- Backed by serene forest setting with easy access to industrial amenities.

2,600 SF | \$5,250.00 per month (MG) Live Work/Industrial Building

2,600 SF | \$5,250.00 per month (MG) Live Work/Industrial Building

Lease Rate

\$5,250.00 Per Month

**Property Information** 

**Property Type** 

Lot Size

Property Subtype

**Location Information** 