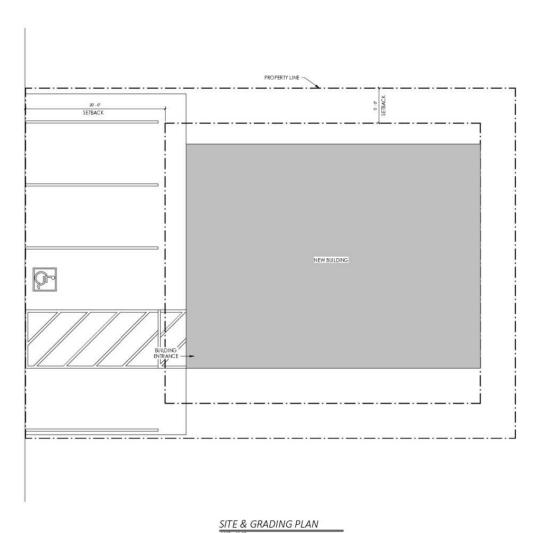

### **Floor Plans**

2,600 SF | \$5,250.00 per month (MG) Live Work Property

David Solds

David Goldman Environmental Architectur

NEW BUILDING 1807 Address:1772 D Street #8 & #10 South Loke Tahoe, CA

Site Plan