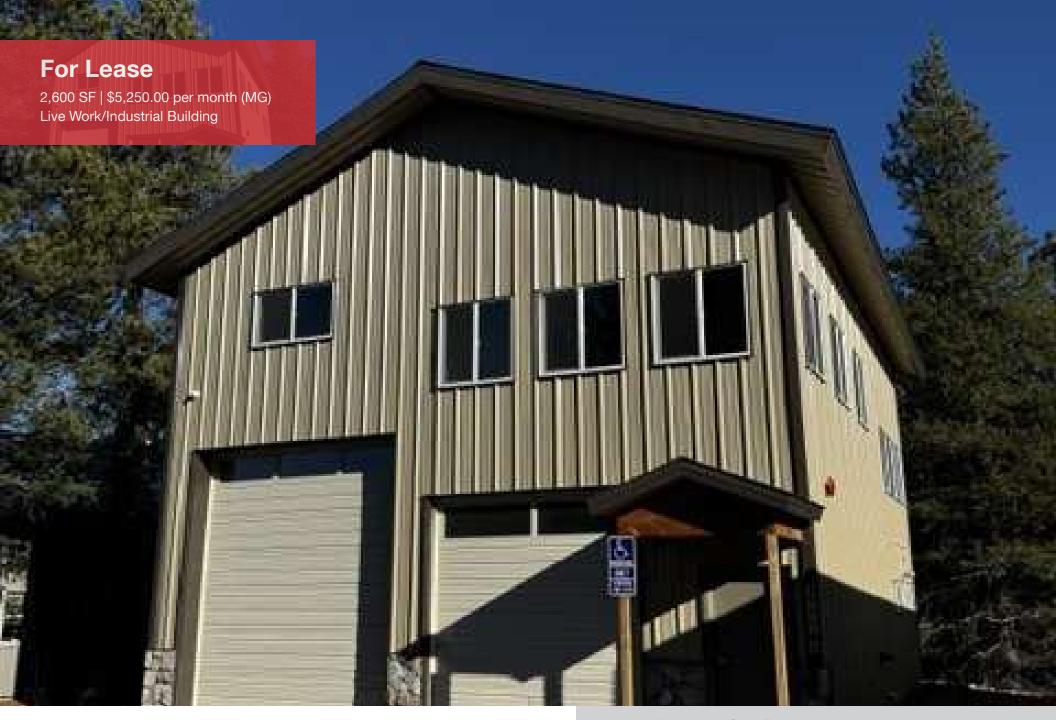

#### **1772 D Street 8**

1772 D Street #8, South Lake Tahoe, CA 96150

#### **Property Highlights**

- +/-2,600 sq. ft. live-work opportunity in South Lake Tahoe Industrial Park.
- Two shop spaces totaling +/-1,400 sq. ft., with 10' and 12' wide roll-up doors.
- Includes 160 sq. ft. and 320 sq. ft. office spaces on separate landings.
- 620 sq. ft. one-bedroom unit for convenient on-site living.
- Backed by serene forest setting with easy access to industrial amenities.

2,600 SF | \$5,250.00 per month (MG) Live Work/Industrial Building