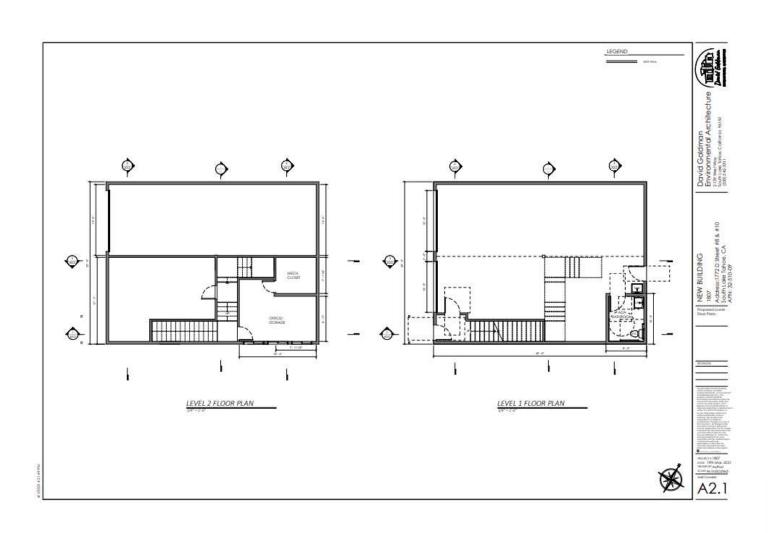

#### Floor Plans

2,600 SF | \$5,250.00 per month (MG) Live Work Property

We obtained the information above from sources we believe to be reliable. However, we have not verified its accuracy and make no guarantee, warranty or representation about it. It is submitted subject to the possibility of errors, omissions, change of price, rental or other conditions, prior sale, lease or financing, or withdrawal without notice. We include projections, opinions, assumptions or estimates for example only, and they may not represent current or future performance of the property. You and your tax and legal advisors should conduct your own investigation of the property and transaction.