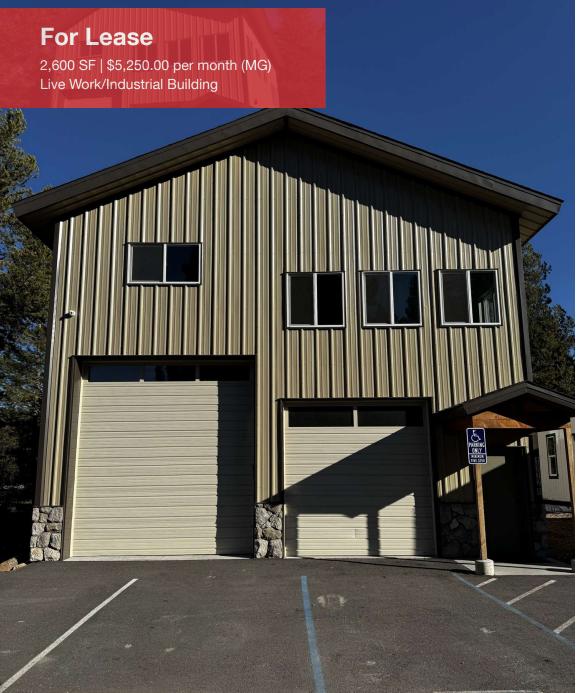

2,600 SF | \$5,250.00 per month (MG) Live Work/Industrial Building

#### **Property Highlights**

- +/-2,600 sq. ft. live-work opportunity in South Lake Tahoe Industrial Park.
- Two shop spaces totaling +/-1,400 sq. ft., with 10' and 12' wide roll-up doors.
- Includes 160 sq. ft. and 320 sq. ft. office spaces on separate landings.
- 620 sq. ft. one-bedroom unit for convenient on-site living.
- Backed by serene forest setting with easy access to industrial amenities.