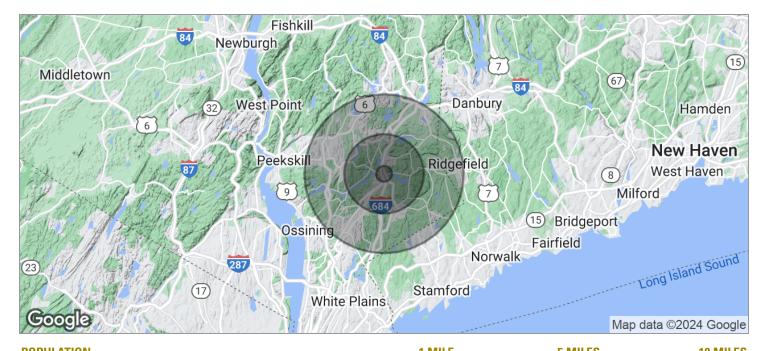

## **Demographics Map**

| 1 MILE         | 5 MILES                | 10 MILES                  |
|----------------|------------------------|---------------------------|
| 1,238          | 38,597                 | 183,611                   |
| 41.8           | 42.5                   | 43.3                      |
| 42.2           | 40.6                   | 42.4                      |
|                |                        |                           |
| 41.0           | 42.8                   | 43.9                      |
| 41.0<br>1 MILE | 42.8<br><b>5 MILES</b> | 43.9<br>10 MILES          |
|                |                        |                           |
| 1 MILE         | 5 MILES                | 10 MILES                  |
| 1 MILE<br>412  | <b>5 MILES</b> 12,984  | 10 MILES<br>64,383        |
|                | 1,238<br>41.8          | 1,238 38,597<br>41.8 42.5 |

<sup>\*</sup> Demographic data derived from 2020 ACS - US Census