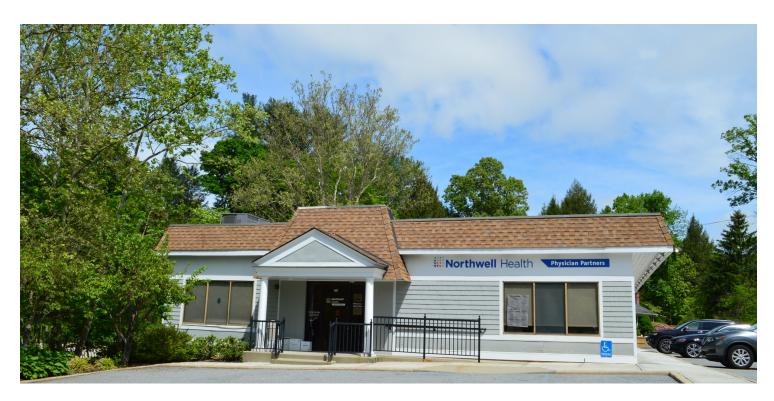

## **Additional Photos**

#### **PROPERTY OVERVIEW**

This 10,000 sq. ft. 2-story building currently has three spaces available for lease as follows:

- \* 2,000 sq. ft. ground level unit. Space has large open space with two (2) offices, two (2) bathrooms and a kitchen.
- $^{st}$  3,000 sq. ft. located on ground level, former medical offices.
- \* 1,000 sq. ft. located on the 2nd floor with a large open floor plan which includes built-in cabinets, 1/2 bath, four private offices and windows, the space is ideal for a health professional.