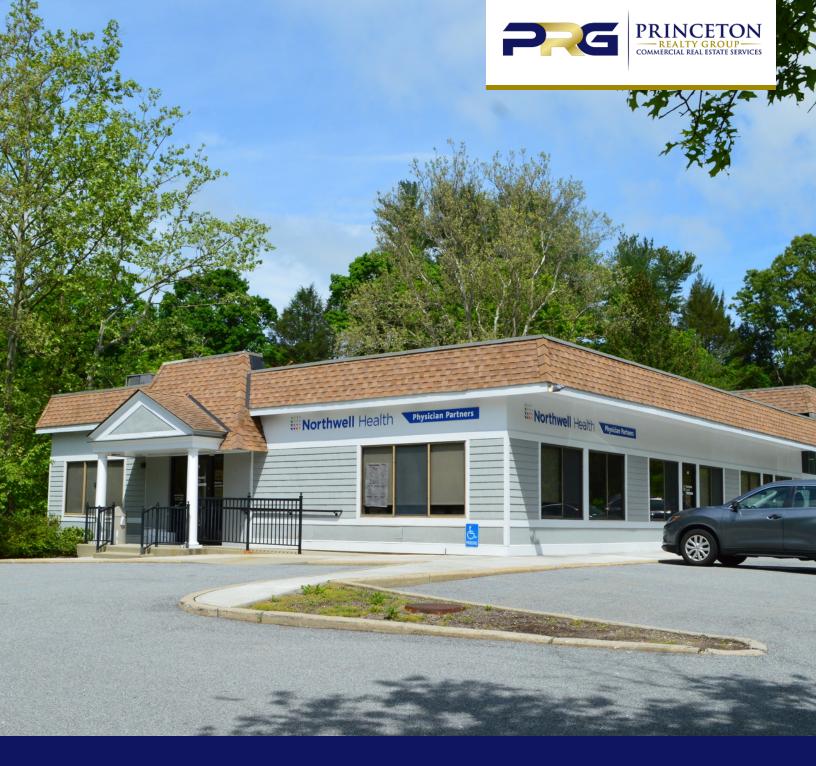

# Office Space Lease Opportunity 60 Goldens Bridge Road Katonah, NY

Office Building For Lease

#### **PROPERTY OVERVIEW**

This 10,000 sq. ft. 2-story building currently has three spaces available for lease as follows:

- \* 2,000 sq. ft. ground level unit. Space has large open space with two (2) offices, two (2) bathrooms and a kitchen.
- $^{st}$  3,000 sq. ft. located on ground level, former medical offices.
- \* 1,000 sq. ft. located on the 2nd floor with a large open floor plan which includes built-in cabinets, 1/2 bath, four private offices and windows, the space is ideal for a health professional.