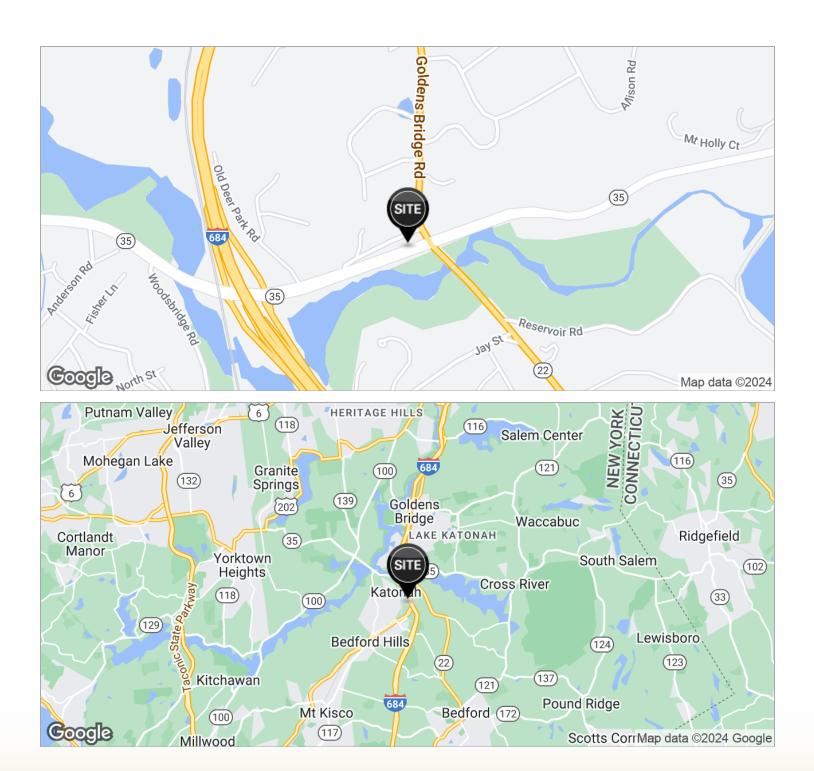

## **Location Maps**

#### **LOCATION OVERVIEW**

Excellent location, conveniently located with close proximity to I-684, Saw Mill River Parkway, Route 35/202, Route 22, Route 100 and Route 117. In addition, close to the Katonah train station. Corner of Route 22 and Route 35 with great visibility as well as accessibility.