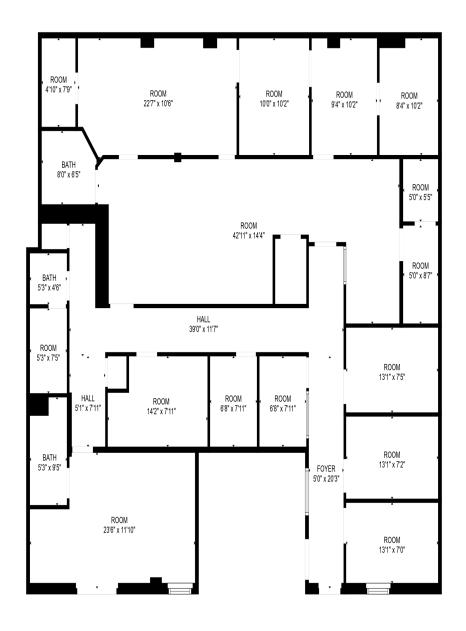

## 3,000 sq. ft. Floor Plan

#### **PROPERTY OVERVIEW**

This 10,000 sq. ft. 2-story building currently has three spaces available for lease as follows:

- \* 2,000 sq. ft. ground level unit. Space has large open space with two (2) offices, two (2) bathrooms and a kitchen.
- $^{st}$  3,000 sq. ft. located on ground level, former medical offices.
- \* 1,000 sq. ft. located on the 2nd floor with a large open floor plan which includes built-in cabinets, 1/2 bath, four private offices and windows, the space is ideal for a health professional.