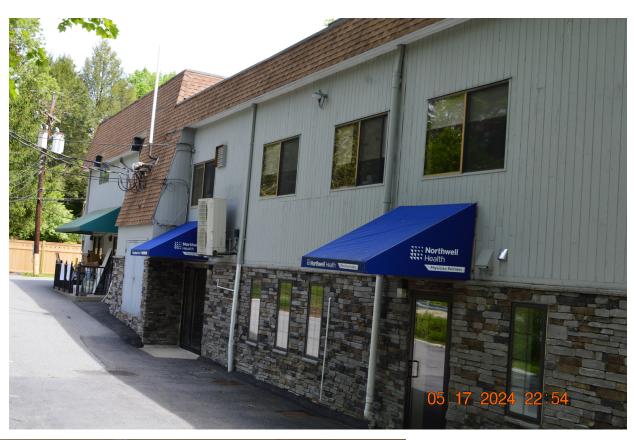

## **Additional Photos**

#### **PROPERTY OVERVIEW**

This 10,000 sq. ft. 2-story building currently has three spaces available for lease as follows:

- \* 2,000 sq. ft. ground level unit. Space has large open space with two (2) offices, two (2) bathrooms and a kitchen.
- $^{st}$  3,000 sq. ft. located on ground level, former medical offices.
- \* 1,000 sq. ft. located on the 2nd floor with a large open floor plan which includes built-in cabinets, 1/2 bath, four private offices and windows, the space is ideal for a health professional.