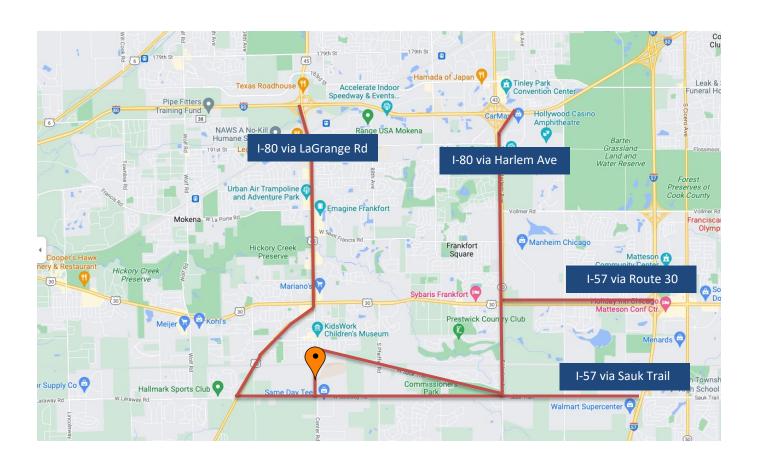

# **SPECIFICATIONS**

LAND AREA: 8 Acres

ZONING: I-1 Light Industrial

**SALE PRICE:** \$990,000

- Low Will County Taxes
- Utilities to Site
- Great access to I-57 via Route 30 & Sauk Trail
- Access to I-80 via LaGrange Rd and Harlem Ave