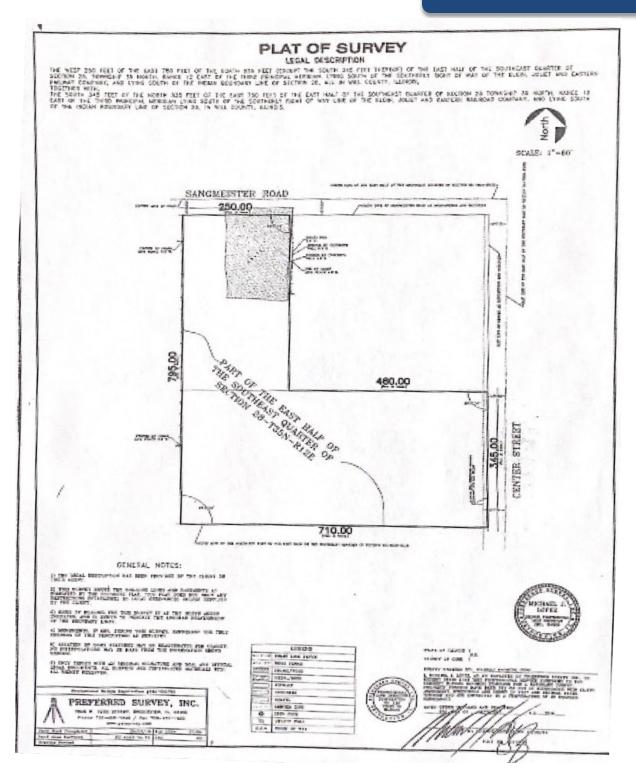

# **SPECIFICATIONS**

LAND AREA: 8 Acres

ZONING: I-1 Light Industrial

**SALE PRICE:** \$990,000

- Low Will County Taxes
- Utilities to Site
- Great access to I-57 via Route 30 & Sauk Trail
- Access to I-80 via LaGrange Rd and Harlem Ave