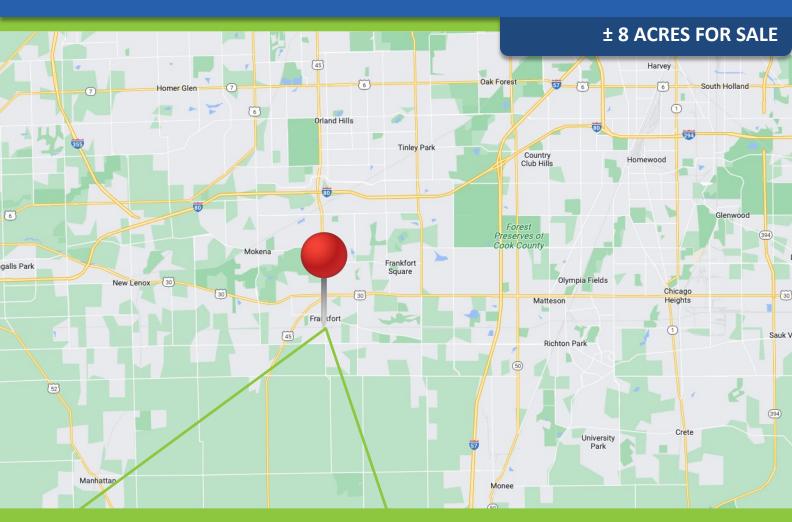

CIFICATIONS**

LAND AREA: 8 Acres

ZONING: I-1 Light Industrial

**SALE PRICE:** \$990,000

- Low Will County Taxes
- Utilities to Site
- Great access to I-57 via Route 30 & Sauk Trail
- Access to I-80 via LaGrange Rd and Harlem Ave

### **Contact:**

Jeff Locascio, SIOR 708-705-3857 jeff@industrialbroker.net

Chris Wilbur 708-860-8589 cwilbur@entrecommercial.com

www.entrecommercial.com

3550 Salt Creek Lane, Suite 104, Arlington Heights, IL. 60005



**HIGHLIGHTS** 

#### **± 8 ACRES FOR SALE**







#### **± 8 ACRES FOR SALE**



### **Contact:**

Jeff Locascio, SIOR 708-705-3857 jeff@industrialbroker.net

Chris Wilbur 708-860-8589 cwilbur@entrecommercial.com

Marc Bartolini
708-256-9615
mbartolini@entrecommercial.com



3550 Salt Creek Lane, Suite 104, Arlington Heights, IL. 60005







### **Contact:**

Jeff Locascio, SIOR 708-705-3857 jeff@industrialbroker.net

Chris Wilbur 708-860-8589 cwilbur@entrecommercial.com

Marc Bartolini 708-256-9615 mbartolini@entrecommercial.com

www.entrecommercial.com

3550 Salt Creek Lane, Suite 104, Arlington Heights, IL. 60005