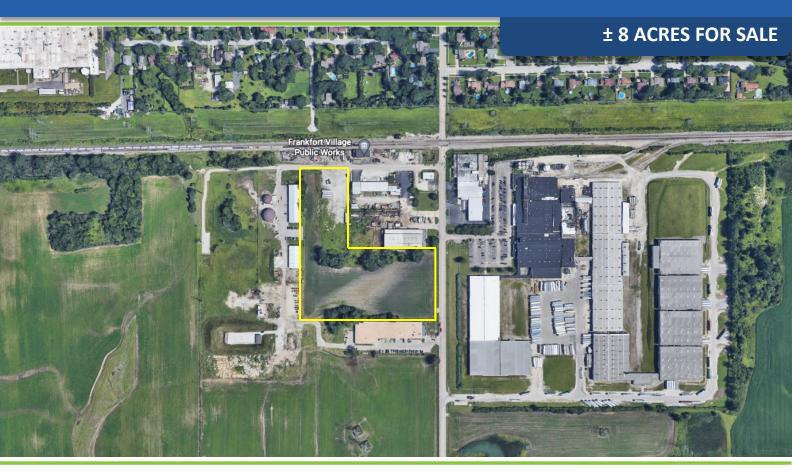

# **SPECIFICATIONS**

LAND AREA: 8 Acres

ZONING: I-1 Light Industrial

**SALE PRICE:** \$990,000

- Low Will County Taxes
- Utilities to Site
- Great access to I-57 via Route 30 & Sauk Trail
- Access to I-80 via LaGrange Rd and Harlem Ave

### **Contact:**

Jeff Locascio, SIOR 708-705-3857 jeff@industrialbroker.net

Chris Wilbur 708-860-8589 cwilbur@entrecommercial.com

www.entrecommercial.com

3550 Salt Creek Lane, Suite 104, Arlington Heights, IL. 60005



**HIGHLIGHTS** 

#### **± 8 ACRES FOR SALE**







#### **± 8 ACRES FOR SALE**



### **Contact:**

Jeff Locascio, SIOR 708-705-3857 jeff@industrialbroker.net

Chris Wilbur 708-860-8589 cwilbur@entrecommercial.com

Marc Bartolini
708-256-9615
mbartolini@entrecommercial.com



3550 Salt Creek Lane, Suite 104, Arlington Heights, IL.