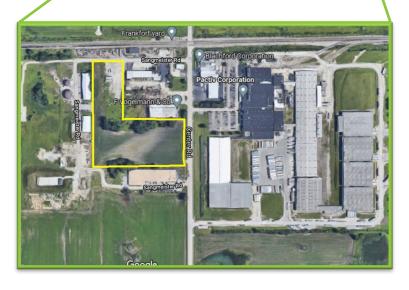

# **SPECIFICATIONS**

LAND AREA: 8 Acres

ZONING: I-1 Light Industrial

**SALE PRICE:** \$990,000

- Low Will County Taxes
- Utilities to Site
- Great access to I-57 via Route 30 & Sauk Trail
- Access to I-80 via LaGrange Rd and Harlem Ave

#### **± 8 ACRES FOR SALE**