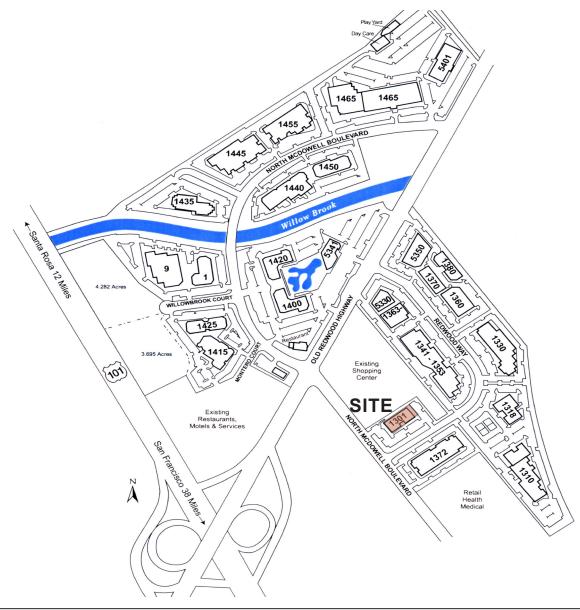

# 1301 REDWOOD WAY, PETALUMA, CA SITE PLAN

1301 REDWOOD WAY PETALUMA, CA

PROFESSIONAL OFFICE BUILDING FOR LEASE

# **DESCRIPTION OF AREA**

Redwood Business Park is a 1,100,000 square foot market planned professional business park located on the North East corner of Petaluma on the Southern end of Sonoma County. The park is home to numerous fortune 500 companies and local credit tenants.