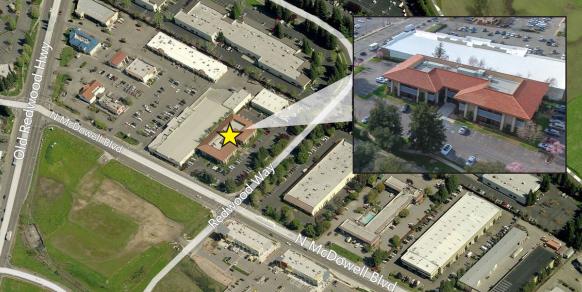

# 1301 REDWOOD WAY, PETALUMA, CA SITE PLAN

1301 REDWOOD WAY PETALUMA, CA

PROFESSIONAL OFFICE BUILDING FOR LEASE