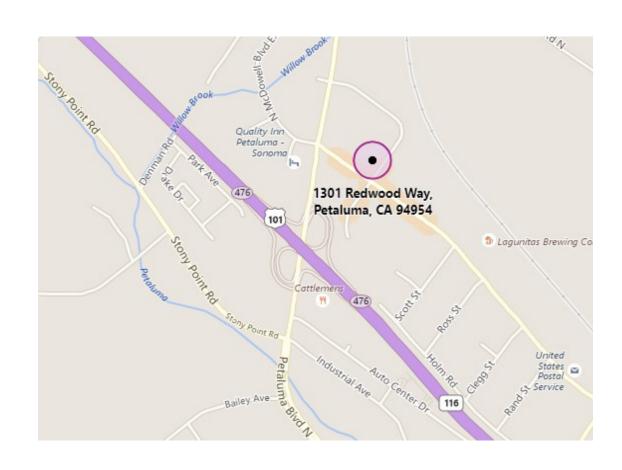

# **DESCRIPTION OF AREA**

Redwood Business Park is a 1,100,000 square foot market planned professional business park located on the North East corner of Petaluma on the Southern end of Sonoma County. The park is home to numerous fortune 500 companies and local credit tenants.

# TRANSPORTATION ACCESS

• Near Highway 101

Keegan & Coppin Co., Inc. 1201 N McDowell Boulevard Petaluma, CA 94954 www.keegancoppin.com (707) 664-1400

The above information, while not guaranteed, has been secured from sources we believe to be reliable. Submitted subject to error, change or withdrawal. An interested party should verify the status of the property and the information herein.