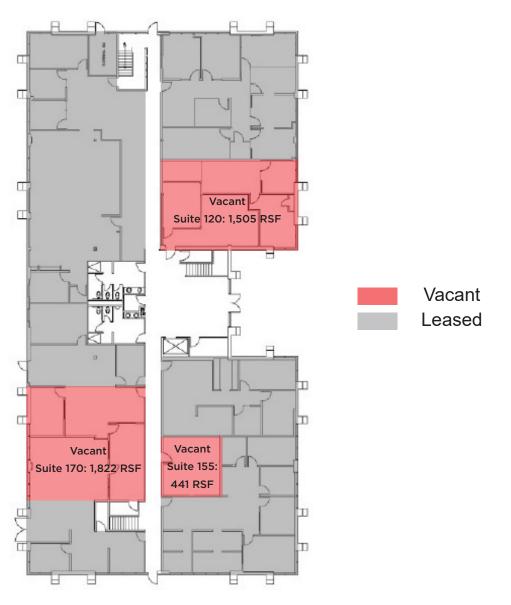

## **AVAILABLE OFFICE SPACES**

**SUITE 120:** 1,505+/- sq ft

**SUITE 155:** 441+/- sq ft

**SUITE 170:** 1,822+/- sq ft

**SUITE 200:** 1,400+/- sq ft

**SUITE 240:** 1,076+/- sq ft

# 1301 REDWOOD WAY, PETALUMA, CA FLOOR PLANS