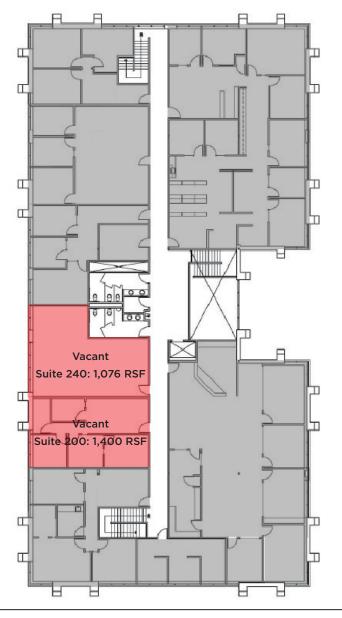

## **AVAILABLE OFFICE SPACES**

**SUITE 120:** 1,505+/- sq ft

**SUITE 155:** 441+/- sq ft

**SUITE 170:** 1,822+/- sq ft

**SUITE 200:** 1,400+/- sq ft

**SUITE 240:** 1,076+/- sq ft

# 1301 REDWOOD WAY, PETALUMA, CA FLOOR PLANS