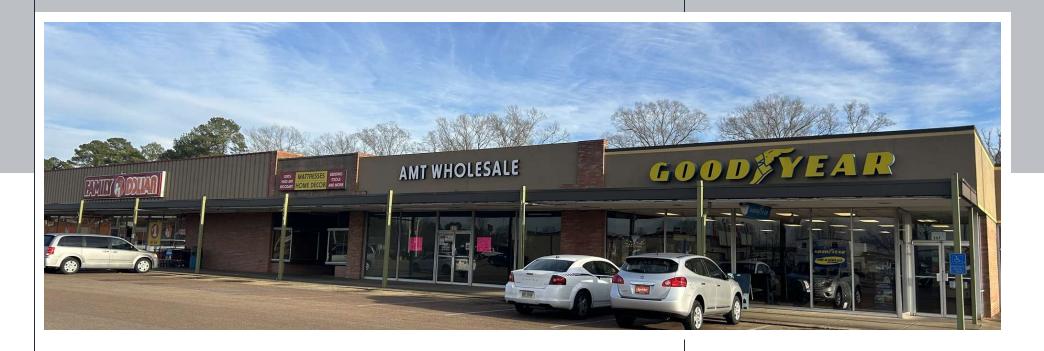

#### PROPERTY OVERVIEW

McLaurin Mart has served the Pearl area as a destination shopping center for over 60 years. It is positioned just off the intersection of Highway 80 and Old Brandon Road. With traffic counts in excess of 20,000 vehicles daily the site offers both great visibility and accessibility. The Center is located between two grocers, Kroger is directly across US-80, while Save-A-Lot is next door to the Subject Property. Two signalized intersections sit in front of the property on highway 80, the center can also be accessed through the rear on Old Brandon Rd.

#### PROPERTY HIGHLIGHTS

- PYLON SIGNAGE
- EXCELLENT VISIBILITY
- GREAT ACCESS
- HIGH TRAFFIC COUNTS