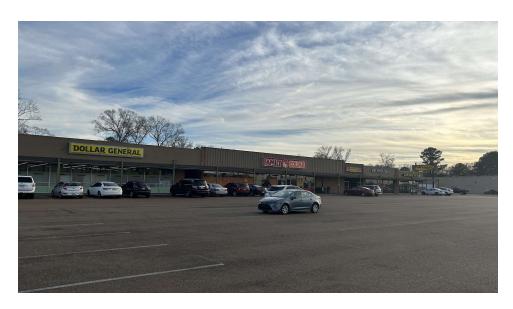

#### PROPERTY OVERVIEW

McLaurin Mart has served the Pearl area as a destination shopping center for over 60 years. It is positioned just off the intersection of Highway 80 and Old Brandon Road. With traffic counts in excess of 20,000 vehicles daily the site offers both great visibility and accessibility. The Center is located between two grocers, Kroger is directly across US-80, while Save-A-Lot is next door to the Subject Property. Two signalized intersections sit in front of the property on highway 80, the center can also be accessed through the rear on Old Brandon Rd.

#### PROPERTY HIGHLIGHTS

- PYLON SIGNAGE
- EXCELLENT VISIBILITY
- GREAT ACCESS
- HIGH TRAFFIC COUNTS