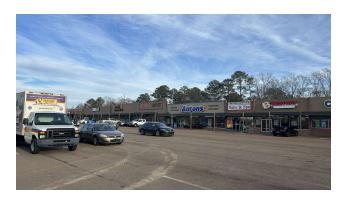

#### PROPERTY OVERVIEW

McLaurin Mart has served the Pearl area as a destination shopping center for over 60 years. It is positioned just off the intersection of Highway 80 and Old Brandon Road. With traffic counts in excess of 20,000 vehicles daily the site offers both great visibility and accessibility. The Center is located between two grocers, Kroger is directly across US-80, while Save-A-Lot is next door to the Subject Property. Two signalized intersections sit in front of the property on highway 80, the center can also be accessed through the rear on Old Brandon Rd.