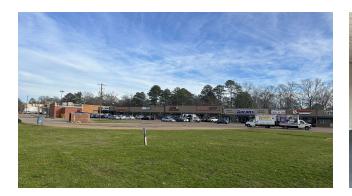

#### PROPERTY OVERVIEW

McLaurin Mart has served the Pearl area as a destination shopping center for over 60 years. It is positioned just off the intersection of Highway 80 and Old Brandon Road. With traffic counts in excess of 20,000 vehicles daily the site offers both great visibility and accessibility. The Center is located between two grocers, Kroger is directly across US-80, while Save-A-Lot is next door to the Subject Property. Two signalized intersections sit in front of the property on highway 80, the center can also be accessed through the rear on Old Brandon Rd.