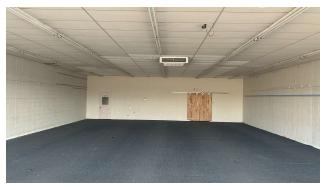

#### PROPERTY OVERVIEW

McLaurin Mart has served the Pearl area as a destination shopping center for over 60 years. It is positioned just off the intersection of Highway 80 and Old Brandon Road. With traffic counts in excess of 20,000 vehicles daily the site offers both great visibility and accessibility. The Center is located between two grocers, Kroger is directly across US-80, while Save-A-Lot is next door to the Subject Property. Two signalized intersections sit in front of the property on highway 80, the center can also be accessed through the rear on Old Brandon Rd.

#### PROPERTY HIGHLIGHTS

- PYLON SIGNAGE
- EXCELLENT VISIBILITY
- GREAT ACCESS
- HIGH TRAFFIC COUNTS