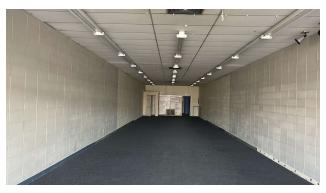

#### PROPERTY OVERVIEW

McLaurin Mart has served the Pearl area as a destination shopping center for over 60 years. It is positioned just off the intersection of Highway 80 and Old Brandon Road. With traffic counts in excess of 20,000 vehicles daily the site offers both great visibility and accessibility. The Center is located between two grocers, Kroger is directly across US-80, while Save-A-Lot is next door to the Subject Property. Two signalized intersections sit in front of the property on highway 80, the center can also be accessed through the rear on Old Brandon Rd.

#### PROPERTY HIGHLIGHTS

- PYLON SIGNAGE
- EXCELLENT VISIBILITY
- GREAT ACCESS
- HIGH TRAFFIC COUNTS