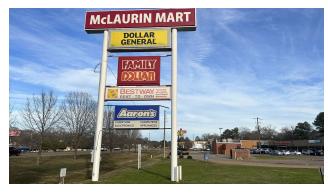

#### PROPERTY OVERVIEW

McLaurin Mart has served the Pearl area as a destination shopping center for over 60 years. It is positioned just off the intersection of Highway 80 and Old Brandon Road. With traffic counts in excess of 20,000 vehicles daily the site offers both great visibility and accessibility. The Center is located between two grocers, Kroger is directly across US-80, while Save-A-Lot is next door to the Subject Property. Two signalized intersections sit in front of the property on highway 80, the center can also be accessed through the rear on Old Brandon Rd.

#### PROPERTY HIGHLIGHTS

- PYLON SIGNAGE
- EXCELLENT VISIBILITY
- GREAT ACCESS
- HIGH TRAFFIC COUNTS