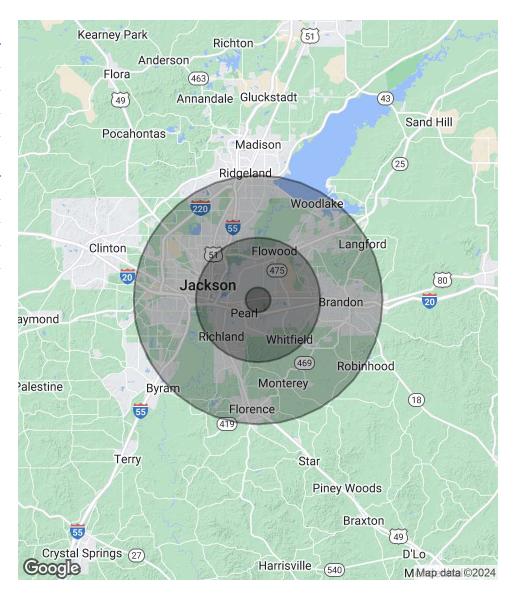

## 3141 US 80 East, Pearl, MS 39208

| POPULATION                 | 1 MILE   | 5 MILES  | 10 MILES |
|----------------------------|----------|----------|----------|
| Total Population           | 6,263    | 51,797   | 297,246  |
| Average Age                | 34.6     | 34.6     | 33.4     |
| Average Age (Male)         | 34.3     | 34.0     | 32.2     |
| Average Age (Female)       | 35.4     | 35.3     | 34.6     |
|                            |          |          |          |
| HOUSEHOLDS & INCOME        | 1 MILE   | 5 MILES  | 10 MILES |
| Total Households           | 2,333    | 20,036   | 112,153  |
| # of Persons per HH        |          |          | 0.7      |
| " of the too he per till t | 2.7      | 2.6      | 2.7      |
| Average HH Income          | \$49,807 | \$66,845 | \$58,623 |

<sup>\*</sup> Demographic data derived from 2020 ACS - US Census