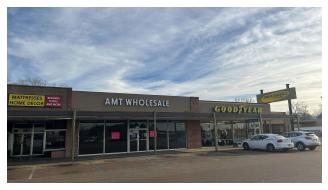

#### PROPERTY OVERVIEW

McLaurin Mart has served the Pearl area as a destination shopping center for over 60 years. It is positioned just off the intersection of Highway 80 and Old Brandon Road. With traffic counts in excess of 20,000 vehicles daily the site offers both great visibility and accessibility. The Center is located between two grocers, Kroger is directly across US-80, while Save-A-Lot is next door to the Subject Property. Two signalized intersections sit in front of the property on highway 80, the center can also be accessed through the rear on Old Brandon Rd.

#### PROPERTY HIGHLIGHTS

- PYLON SIGNAGE
- EXCELLENT VISIBILITY
- GREAT ACCESS
- HIGH TRAFFIC COUNTS