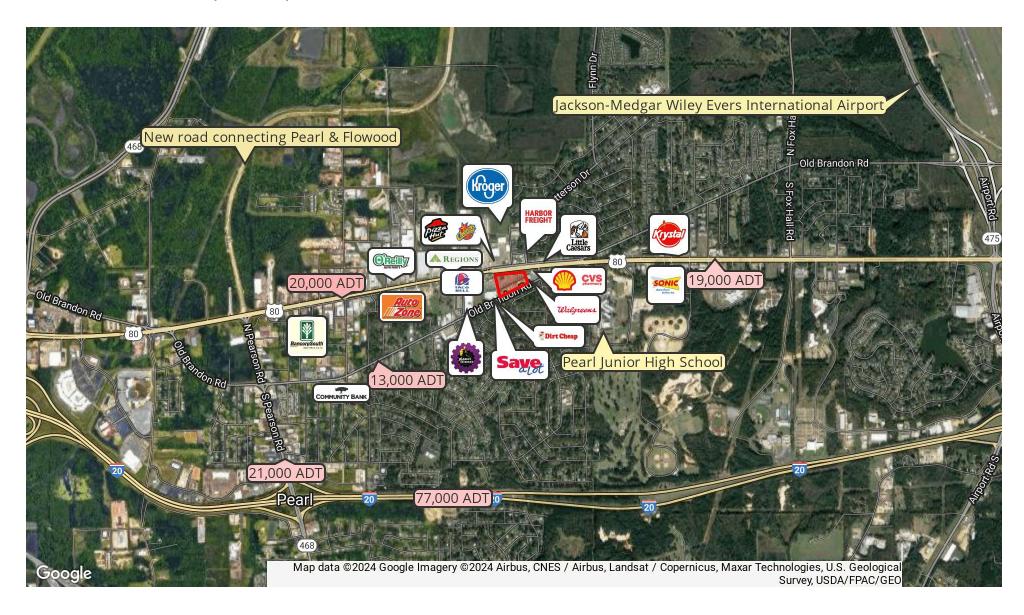

#### PROPERTY OVERVIEW

McLaurin Mart has served the Pearl area as a destination shopping center for over 60 years. It is positioned just off the intersection of Highway 80 and Old Brandon Road. With traffic counts in excess of 20,000 vehicles daily the site offers both great visibility and accessibility. The Center is located between two grocers, Kroger is directly across US-80, while Save-A-Lot is next door to the Subject Property. Two signalized intersections sit in front of the property on highway 80, the center can also be accessed through the rear on Old Brandon Rd.

#### PROPERTY HIGHLIGHTS

- PYLON SIGNAGE
- EXCELLENT VISIBILITY
- GREAT ACCESS
- HIGH TRAFFIC COUNTS