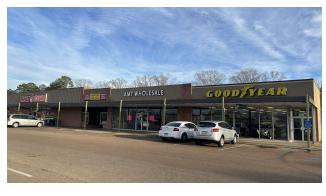

#### PROPERTY OVERVIEW

McLaurin Mart has served the Pearl area as a destination shopping center for over 60 years. It is positioned just off the intersection of Highway 80 and Old Brandon Road. With traffic counts in excess of 20,000 vehicles daily the site offers both great visibility and accessibility. The Center is located between two grocers, Kroger is directly across US-80, while Save-A-Lot is next door to the Subject Property. Two signalized intersections sit in front of the property on highway 80, the center can also be accessed through the rear on Old Brandon Rd.

#### PROPERTY HIGHLIGHTS

- PYLON SIGNAGE
- EXCELLENT VISIBILITY
- GREAT ACCESS
- HIGH TRAFFIC COUNTS