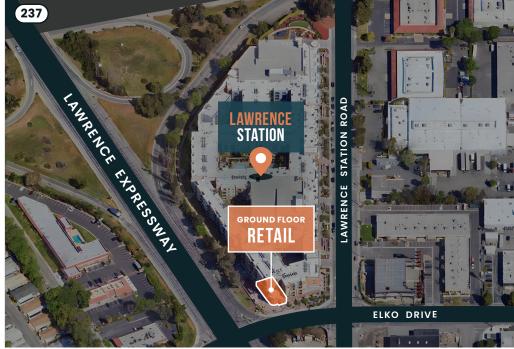

le, CA

### LAWRENCE STATION

±1,300 SF

**RETAIL SPACE AVAILABLE** 





E the **econic** company

# PROPERTY HIGHLIGHTS



Ground floor retail space available with 336 Luxury Apartments Above



Floor to Ceiling Storefront Glass



Located on Busy Lawrence Expressway



**Excellent Parking** 

| DEMOGRAPHICS       | 1 MILE    | 3 MILES   | 5 MILES   |
|--------------------|-----------|-----------|-----------|
| Population         | 14,237    | 104,052   | 317,978   |
| Avg. HH Income     | \$184,221 | \$203,159 | \$213,615 |
| Daytime Population | 9,133     | 126,802   | 291,868   |

### **TRAFFIC COUNTS**

| CA-237                | 129,200 ADT |
|-----------------------|-------------|
| Tasman Drive          | 14,257 ADT  |
| Lawrence Station Road | 9,334 ADT   |

Source: 2020 Esri.





# PROPERTY SITE PLAN







LAWRENCE EXPRESSWAY



## LAWRENCE STATION

### **MATT SWEENEY**

msweeney@the**econic**company.com (408) 863-1444 CA RE License #01746896

#### **SEAN O'CARROLL**

socarrol@the**econic**company.com (408) 863-1447 CA RE License #01058587

#### **RON CRUZ**

rcruz@the**econic**company.com (408) 40-7003 CA RE License #02018499



© 2023 the econic company. No warranty or representation, express or implied, is made to the accuracy or completeness of the information contained herein, and same is submitted subject to errors, omissions, change of price, rental or other conditions, withdrawal without notice, and to any special listing conditions imposed by the property owner(s). As applicable, we make no representation as to the condition of the property (or properti