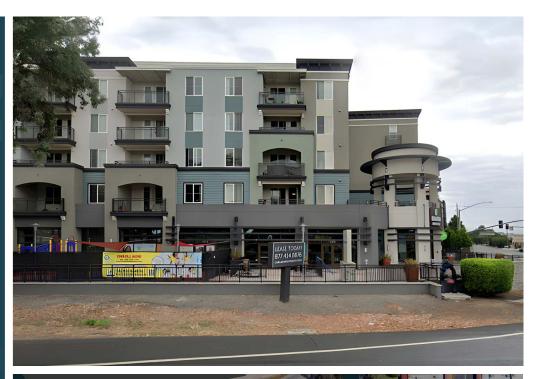

# PROPERTY HIGHLIGHTS

Ground floor retail space available with 336 Luxury Apartments Above

Floor to Ceiling Storefront Glass

Located on Busy Lawrence Expressway

**Excellent Parking** 

| DEMOGRAPHICS       | 1 MILE    | 3 MILES   | 5 MILES   |
|--------------------|-----------|-----------|-----------|
| Population         | 14,237    | 104,052   | 317,978   |
| Avg. HH Income     | \$184,221 | \$203,159 | \$213,615 |
| Daytime Population | 9,133     | 126,802   | 291,868   |