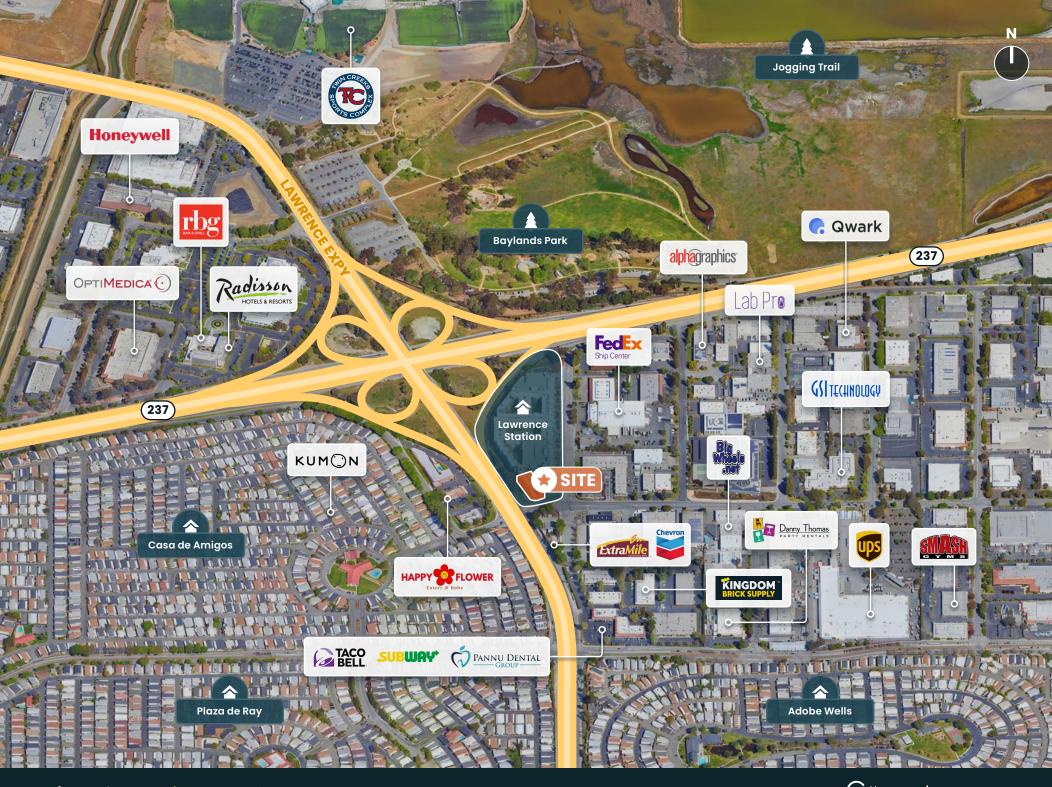

# PROPERTY HIGHLIGHTS

Ground floor retail space available with 336 Luxury Apartments Above

Floor to Ceiling Storefront Glass

Located on Busy Lawrence Expressway

**Excellent Parking** 

| DEMOGRAPHICS       | 1 MILE    | 3 MILES   | 5 MILES   |
|--------------------|-----------|-----------|-----------|
| Population         | 14,237    | 104,052   | 317,978   |
| Avg. HH Income     | \$184,221 | \$203,159 | \$213,615 |
| Daytime Population | 9,133     | 126,802   | 291,868   |

### **TRAFFIC COUNTS**

| CA-237                | 129,200 ADT |
|-----------------------|-------------|
| Tasman Drive          | 14,257 ADT  |
| Lawrence Station Road | 9,334 ADT   |

Source: 2020 Esri.