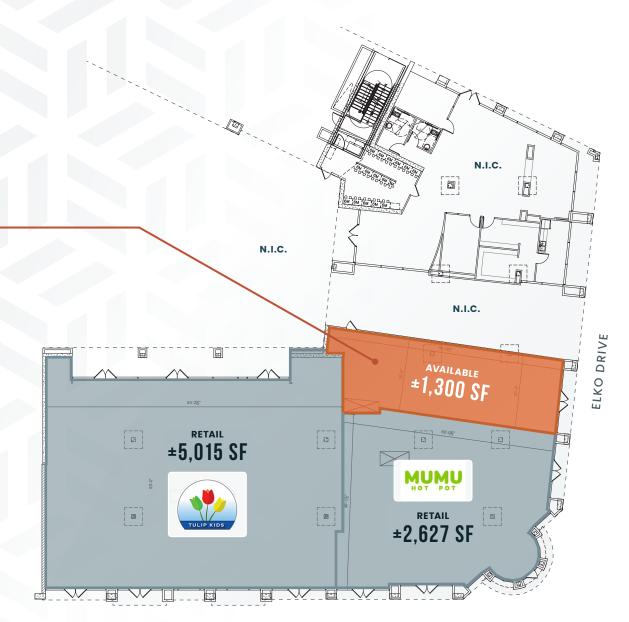

±1,300 SF

**RETAIL SPACE AVAILABLE** 





E the **econic** company

# PROPERTY HIGHLIGHTS



Ground floor retail space available with 336 Luxury Apartments Above



Floor to Ceiling Storefront Glass



Located on Busy Lawrence Expressway



**Excellent Parking** 

| DEMOGRAPHICS       | 1 MILE    | 3 MILES   | 5 MILES   |
|--------------------|-----------|-----------|-----------|
| Population         | 14,237    | 104,052   | 317,978   |
| Avg. HH Income     | \$184,221 | \$203,159 | \$213,615 |
| Daytime Population | 9,133     | 126,802   | 291,868   |

### **TRAFFIC COUNTS**

| CA-237                | 129,200 ADT |
|-----------------------|-------------|
| Tasman Drive          | 14,257 ADT  |
| Lawrence Station Road | 9,334 ADT   |

Source: 2020 Esri.





# PROPERTY SITE PLAN







LAWRENCE EXPRESSWAY



## LAWRENCE STATION

### **MATT SWEENEY**

msweeney@the**econic**company.com (408) 863-1444 CA RE License #01746896

#### **SEAN O'CARROLL**

socarrol@the**econic**company.com (408) 863-1447 CA RE License #01058587

#### **RON CRUZ**

rcruz@the**econic**company.com (408) 40-7003 CA RE License #02018499



© 2023 the econic company. No warranty or representation, express or implied, is made to the accuracy or completeness of the information contained herein, and same is submitted subject to errors, omissions, change of price, rental or other conditions, withdrawal without notice, and to any special listing conditions imposed by the property owner(s). As applicable, we make no representation as to the condition of the property (or properties) in question.