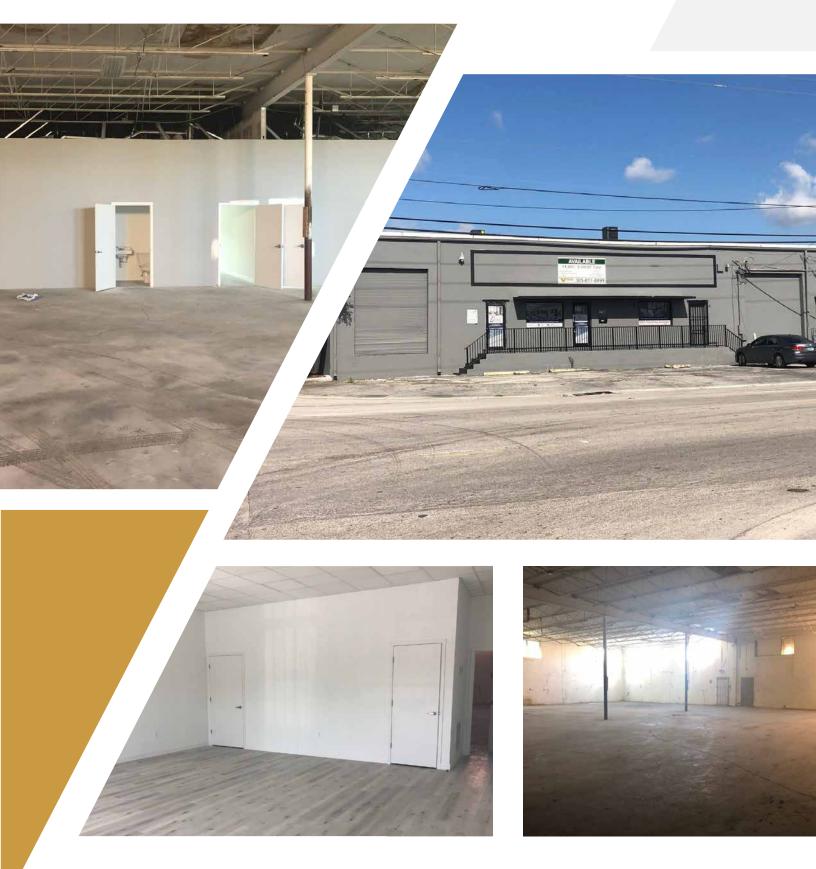

#### PROPERTY FEATURES

| TOTAL SF       | ±12,000 SF           |
|----------------|----------------------|
| OFFICE SPACE   | ±1,500 SF OFFICE     |
| LOADING        | (1) RAMP / (2) DOCKS |
| CEILING HEIGHT | 17′                  |
| ASKING PRICE   | \$3,180,000          |

#### **PROPERTY** DESCRIPTION

Prime location for businesses looking for convenient access to key transportation routes.

With a total of  $\pm 12,000$  SF, the space is ideal for a variety of uses, including warehousing, distribution, or manufacturing. The property features  $\pm 1,500$  SF of well-appointed office space, providing a professional environment for administrative operations or customer-facing functions, while the remaining space is perfect for industrial or storage purposes.

Designed for efficiency, the property includes (1) loading ramp and (2) dock-high doors, making it easy to receive and ship goods. With a 17-foot ceiling height, the warehouse area can accommodate a range of industrial needs, including stacking or storing large inventory. These features make it particularly attractive for businesses involved in logistics, e-commerce, or manufacturing operations that require both office and warehouse space.