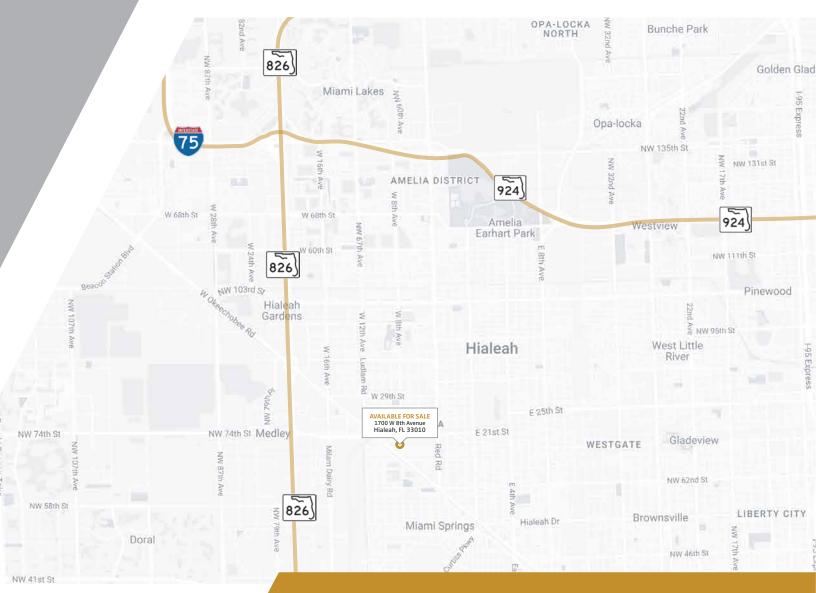

### LOCATION DESCRIPTION

Strategically located within the West Hialeah submarket, this property offers excellent connectivity to major roadways, including Palmetto Expressway (SR 826), Okeechobee Road, and the Dolphin Expressway. Its proximity to these key highways ensures that businesses can quickly and easily reach customers, suppliers, and also distribution networks across the Miami-Dade area.