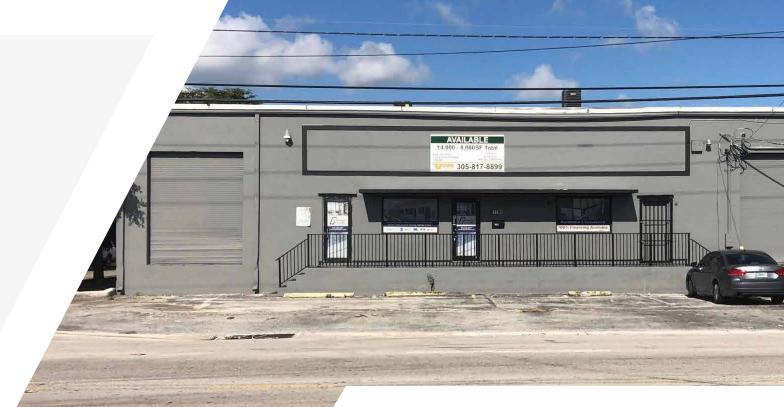

#### **PROPERTY** DESCRIPTION

Prime location for businesses looking for convenient access to key transportation routes.

With a total of  $\pm 12,000$  SF, the space is ideal for a variety of uses, including warehousing, distribution, or manufacturing. The property features  $\pm 1,500$  SF of well-appointed office space, providing a professional environment for administrative operations or customer-facing functions, while the remaining space is perfect for industrial or storage purposes.

Designed for efficiency, the property includes (1) loading ramp and (2) dock-high doors, making it easy to receive and ship goods. With a 17-foot ceiling height, the warehouse area can accommodate a range of industrial needs, including stacking or storing large inventory. These features make it particularly attractive for businesses involved in logistics, e-commerce, or manufacturing operations that require both office and warehouse space.