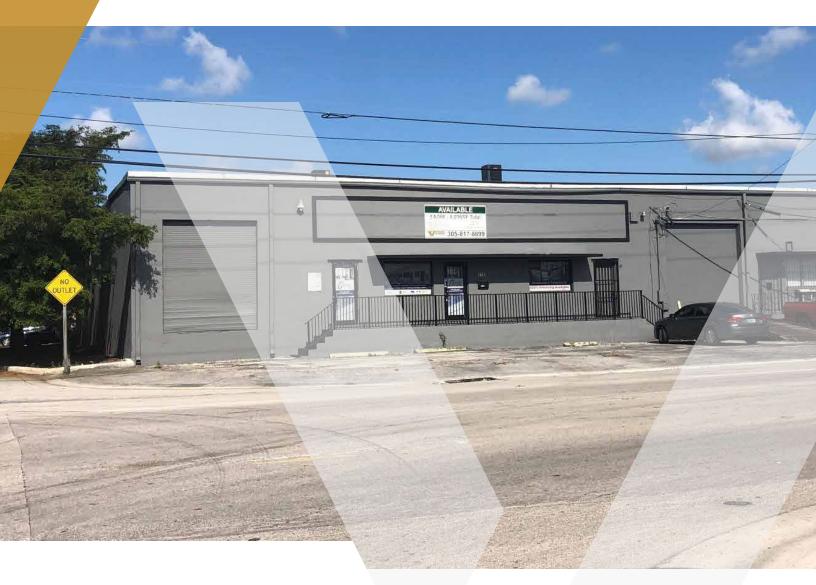

#### AVAILABLE FOR SALE

#### ±12,000 SF INDUSTRIAL WAREHOUSE

1700 West 8th Avenue Hialeah, FL 33010

#### **PROPERTY** DESCRIPTION

Prime location for businesses looking for convenient access to key transportation routes.

With a total of  $\pm 12,000$  SF, the space is ideal for a variety of uses, including warehousing, distribution, or manufacturing. The property features  $\pm 1,500$  SF of well-appointed office space, providing a professional environment for administrative operations or customer-facing functions, while the remaining space is perfect for industrial or storage purposes.