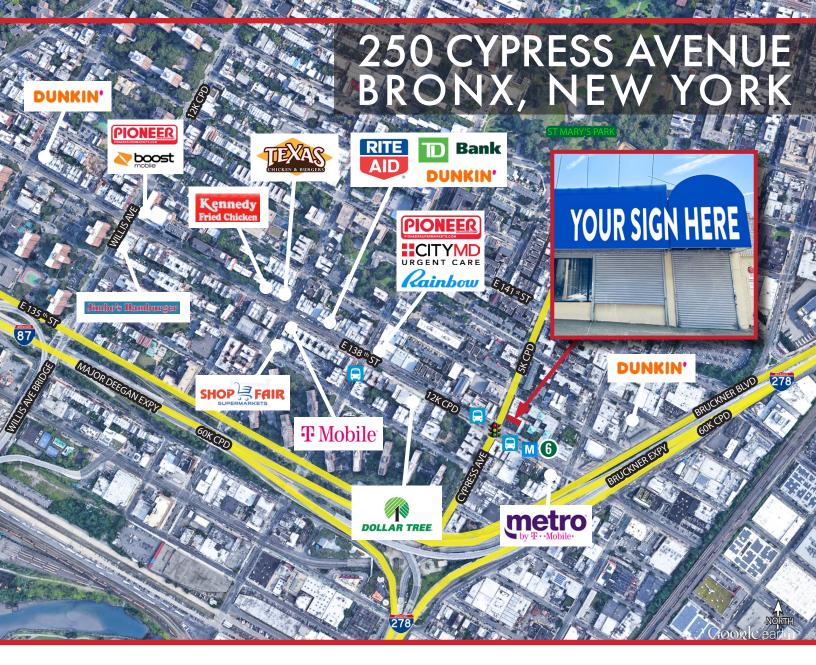

## 3,000 RSF AVAILABLE

- Rental Rate: \$28/RSF
- Steps to #6 Train, Cypress Ave Station
- 0.5 mile to I-87 and I-278
- Easy access to Bx17 and Bx33
- 1.5 miles to Manhattan

CONTACT EXCLUSIVE LISTING AGENTS: