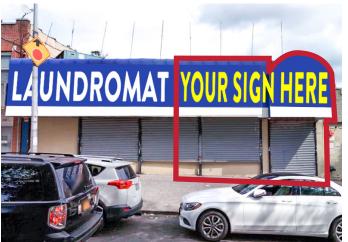

## 3,000 RSF AVAILABLE

- Rental Rate: \$28/RSF
- Steps to #6 Train, Cypress Ave Station
- 0.5 mile to I-87 and I-278
- Easy access to Bx17 and Bx33
- 1.5 miles to Manhattan

CONTACT EXCLUSIVE LISTING AGENTS: