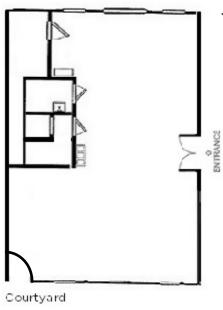

#### For Leasing Opportunities Contact:

Jennifer Chapman

Office: 301.795.1431

JChapman@PromarkPartners.com

451 Hungerford Drive · Suite 700 · Rockville, MD 20850 • 301.795.1400 • www.PromarkPartners.com

◆ 1033 Sterling Road, Suite 101 • 1,000 SF · 1st floor

End unit with double-door entry Open floor plan \$2,000/month plus electric and cleaning Minimum 3 year term

1033 Sterling Road, Suite 103 • 1,000 SF · 1st floor ◆

Reception plus 3 large offices

\$2,000/month plus electric and cleaning