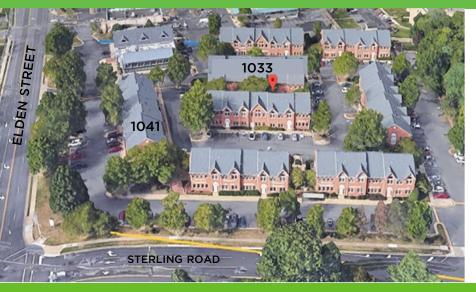

## **CROSSROADS OF DULLES**

1033 STERLING ROAD HERNDON, VIRGINIA

### **AVAILABLE SPACE:**

1033 Sterling Road, Suite 101 • 1,000 SF 1033 Sterling Road, Suite 103 • 1,000 SF 1033 Sterling Road, Suite 201 • 1,000 SF

Building signage available

- ▶ 1 mile from Dulles Toll Road
- 3.5 miles from Dulles International Airport
- > 2 miles from future Silver Line Metro