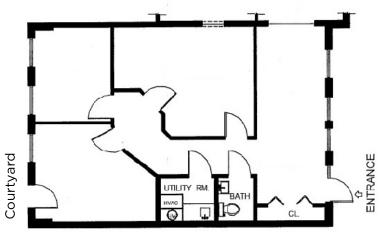

End unit with double-door entry Open floor plan \$2,000/month plus electric and cleaning Minimum 3 year term

1033 Sterling Road, Suite 103 • 1,000 SF · 1st floor ◆

Reception plus 3 large offices

\$2,000/month plus electric and cleaning

Minimum 3 year term

1033 Sterling Road, Suite 201 • 1,000 SF · 2nd floor Reception plus 3 large offices

\$1,700/month plus electric and cleaning

Minimum 3 year term