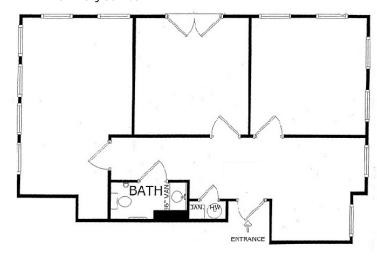

End unit with double-door entry Open floor plan \$2,000/month plus electric and cleaning Minimum 3 year term

1033 Sterling Road, Suite 103 • 1,000 SF · 1st floor ◆

Reception plus 3 large offices

\$2,000/month plus electric and cleaning