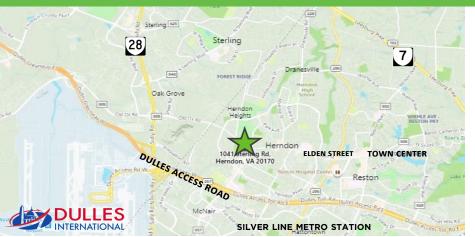

### **AVAILABLE SPACE:**

1033 Sterling Road, Suite 101 • 1,000 SF 1033 Sterling Road, Suite 103 • 1,000 SF 1033 Sterling Road, Suite 201 • 1,000 SF

Building signage available

- ▶ 1 mile from Dulles Toll Road
- 3.5 miles from Dulles International Airport
- > 2 miles from future Silver Line Metro