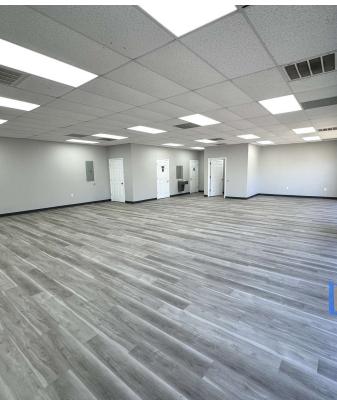

### **Property Features**

• Suite 106: 1,280 SF

· Asking rent per SF: \$13.13 MG

• Rent per month: \$1,400

· Wide open area

• 2 private restrooms

• 2 small offices

Within minutes of I-240