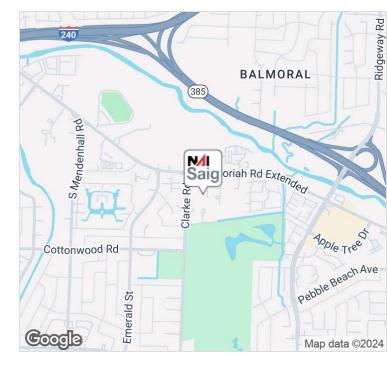

For Lease

# Retail/Office



## 5681 Mt Moriah

Memphis, Tennessee 38115

### **Property Features**

• Suite 106: 1,280 SF

· Asking rent per SF: \$13.13 MG

• Rent per month: \$1,400

· Wide open area

• 2 private restrooms

• 2 small offices

Within minutes of I-240



For more information:

#### Brian Califf, CCIM

901 526 3100 • bcaliff@saigcompany.com

NO WARRANTY OR REPRESENTATION, EXPRESS OR IMPLIED, IS MADE AS TO THE ACCURACY OF THE INFORMATION CONTAINED HEREIN, AND THE SAME IS SUBMITTED SUBJECT TO ERRORS, OMISSIONS, CHANGE OF PRICE, RENTAL OR OTHER CONDITIONS, PRIOR SALE, LEASE OR FINANCING, OR WITHDRAWAL WITHOUT NOTICE, AND OF ANY SPECIAL LISTING CONDITIONS IMPOSED BY OUR PRINCIPALS NO WARRANTIES OR REPRESENTATIONS ARE MADE AS TO THE CONDITION OF THE PROPERTY OR ANY HAZARDS CONTAINED THEREIN ARE ANY TO BE IMPLIED.

NAI Saig Company 6263 Poplar Avenue Suite 150, Memphis, TN 38119 901 526 3100

## Retail/Office