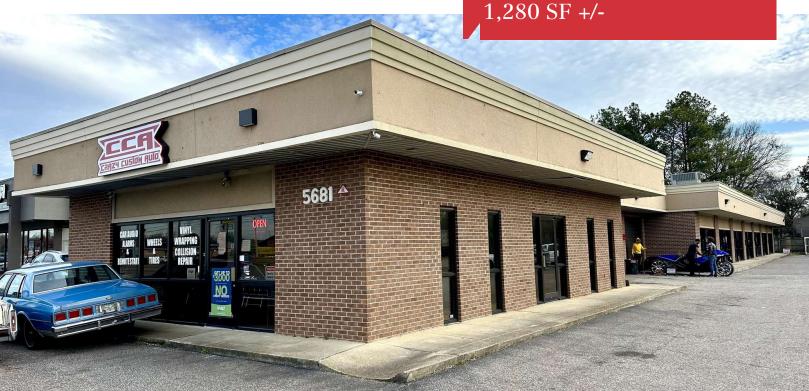

## 5681 Mt Moriah

Memphis, Tennessee 38115

### **Property Features**

• Suite 106: 1,280 SF

· Asking rent per SF: \$13.13 MG

• Rent per month: \$1,400

· Wide open area

• 2 private restrooms

• 2 small offices

Within minutes of I-240