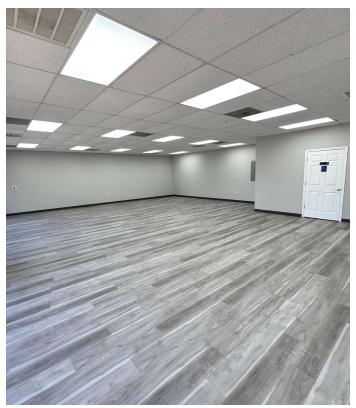

### **Property Features**

• Suite 106: 1,280 SF

· Asking rent per SF: \$13.13 MG

• Rent per month: \$1,400

· Wide open area

• 2 private restrooms

• 2 small offices

Within minutes of I-240