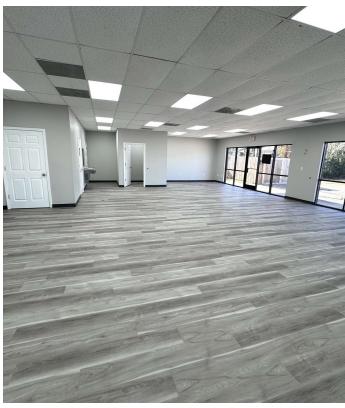

### **Property Features**

• Suite 106: 1,280 SF

· Asking rent per SF: \$13.13 MG

• Rent per month: \$1,400

· Wide open area

• 2 private restrooms

• 2 small offices

Within minutes of I-240