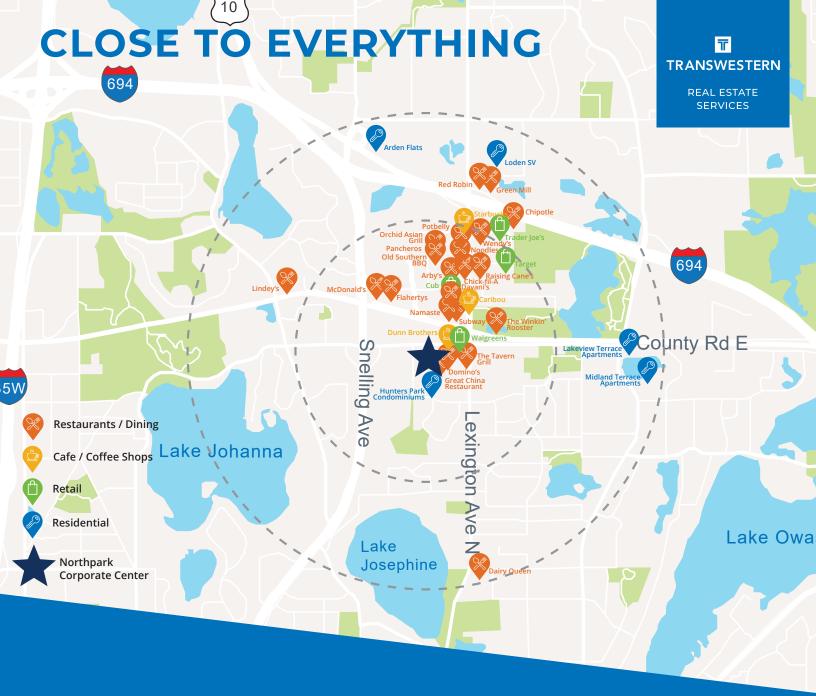

#### PARK INFORMATION

Northpark Corporate Center has the best rates in the market with many recent improvements to the properties. The 97,819 square foot office park enjoys easy access to major highways such as Interstate 694 and Highway 51, that connect it to all points in the Minneapolis/St. Paul metropolitan area. Nearby amenities include hotels, restaurants and shopping, which add to the appeal of the location from a tenancy perspective.