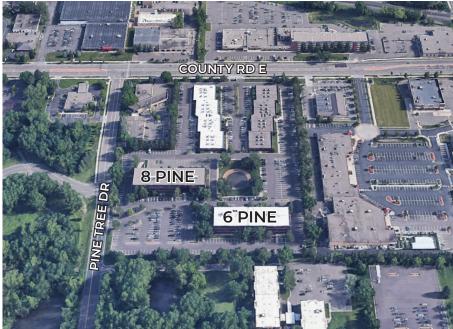

#### **6 PINE TREE DRIVE**

- Building Size: 48,518 SF
- 3-story
- · Year Built / Renovated: 1984 / On-going
- Availability: 1,857 SF 5,237 SF
- \$14.00 Net
- \$9.65 Estimated Operating Expenses & Taxes

#### **8 PINE TREE DRIVE**

- Building Size: 49,301 SF
- 3-story
- · Year Built / Renovated: 1984 / On-going
- Availability: Up to 16,561 SF
- \$14.00 Net
- \$9.75 Estimated Operating Expenses & Taxes