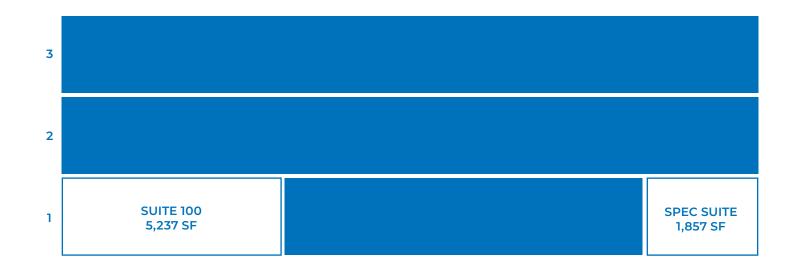

#### **6 PINE TREE DRIVE**

- Building Size: 48,518 SF
- 3-story
- · Year Built / Renovated: 1984 / On-going
- Availability: 1,857 SF 5,237 SF
- \$14.00 Net
- \$9.65 Estimated Operating Expenses & Taxes

# **SPEC SUITE 195** 1,857 SF SUITE 195 **SUITE 100** 5,237 SF