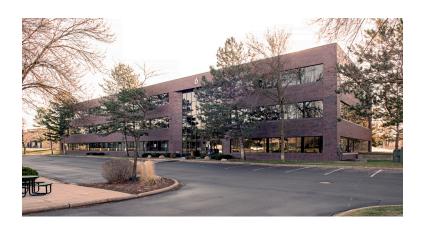

#### **6 PINE TREE DRIVE**

- Building Size: 48,518 SF
- 3-story
- · Year Built / Renovated: 1984 / On-going
- Availability: 1,857 SF 5,237 SF
- \$14.00 Net
- \$9.65 Estimated Operating Expenses & Taxes