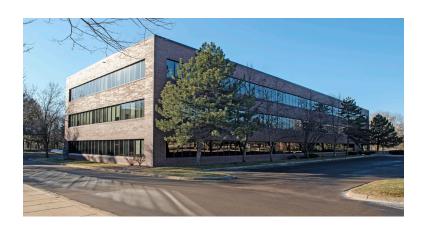

#### **8 PINE TREE DRIVE**

- Building Size: 49,301 SF
- 3-story
- · Year Built / Renovated: 1984 / On-going
- Availability: Up to 16,561 SF
- \$14.00 Net
- \$9.75 Estimated Operating Expenses & Taxes