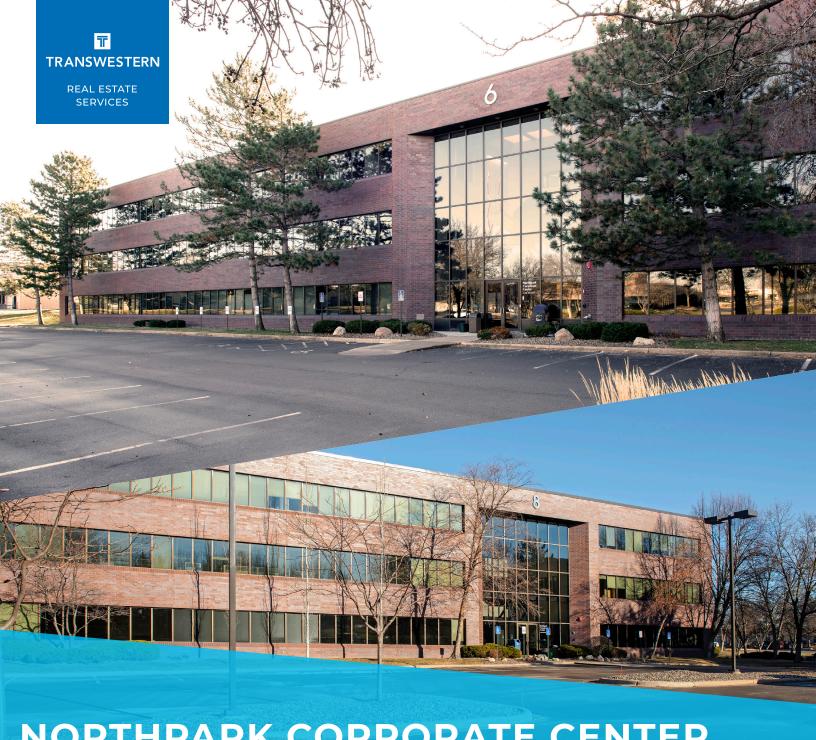

ARDEN HILLS, MN 55112

#### PARK INFORMATION

Northpark Corporate Center has the best rates in the market with many recent improvements to the properties. The 97,819 square foot office park enjoys easy access to major highways such as Interstate 694 and Highway 51, that connect it to all points in the Minneapolis/St. Paul metropolitan area. Nearby amenities include hotels, restaurants and shopping, which add to the appeal of the location from a tenancy perspective.