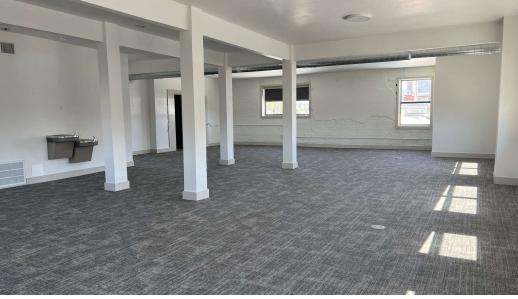

#### **Property Description**

Remodeled 2nd Floor office space overlooking the downtown skyline is available in the new KOSU Spy building. The office has stair and elevator access with a private office, conference room, two new ADA restrooms and a break area.

#### **Property Highlights**

- View of Downtown OKC skyline
- Windows & natural light throughout
- New restrooms, paint, carpet, HVAC, elevator and electrical throughout
- Sign opportunity
- Easy access to OKC Boulevard and I-40
- Neighbors include the Mexican Consulate and Starspace46