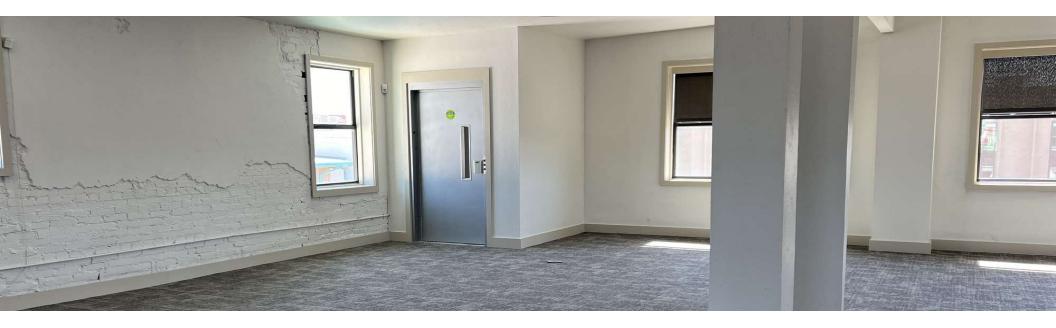

#### **Property Description**

Remodeled 2nd Floor office space overlooking the downtown skyline is available in the new KOSU Spy building. The office has stair and elevator access with a private office, conference room, two new ADA restrooms and a break area.

#### **Property Highlights**

- View of Downtown OKC skyline
- Windows & natural light throughout
- New restrooms, paint, carpet, HVAC, elevator and electrical throughout
- Sign opportunity
- Easy access to OKC Boulevard and I-40
- Neighbors include the Mexican Consulate and Starspace46