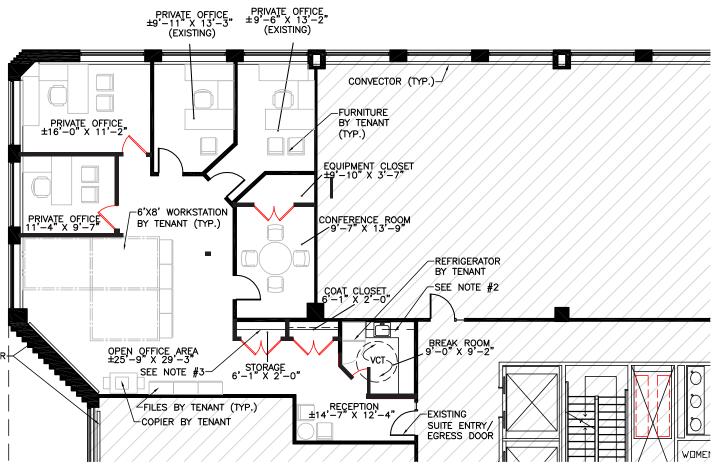

#### suite 220 | 4,968 SF

divisible with suite 215: 2,005 SF - 6,973 SF

RAWLY LANTZ, SIOR (630) 729-7944 rlantz@cawleycre.com

Class A Office Space | For Lease