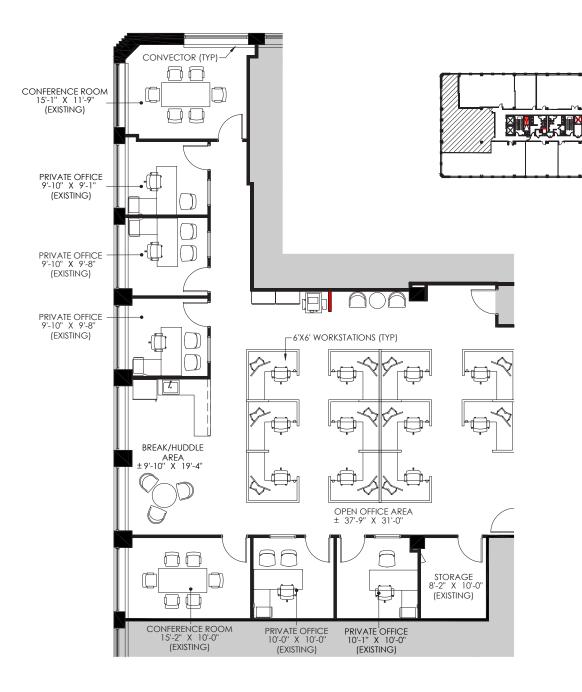

#### suite 220 | 4,968 SF

divisible with suite 215: 2,005 SF - 6,973 SF

RAWLY LANTZ, SIOR (630) 729-7944 rlantz@cawleycre.com

Class A Office Space | For Lease