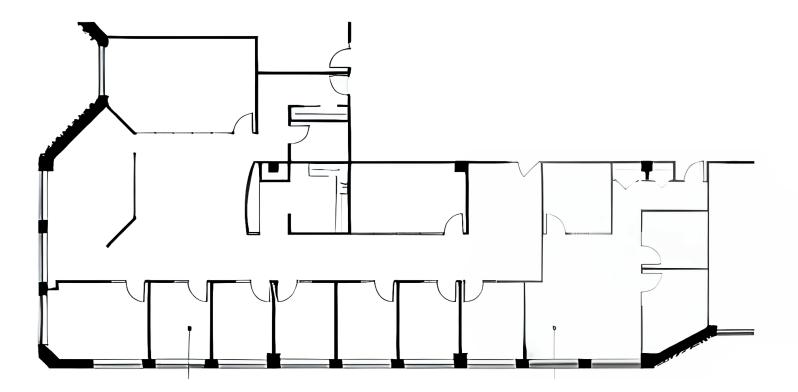

#### suite 300 | 2,997 SF

divisible to 1,432-1,565 SF

Class A Office Space | For Lease