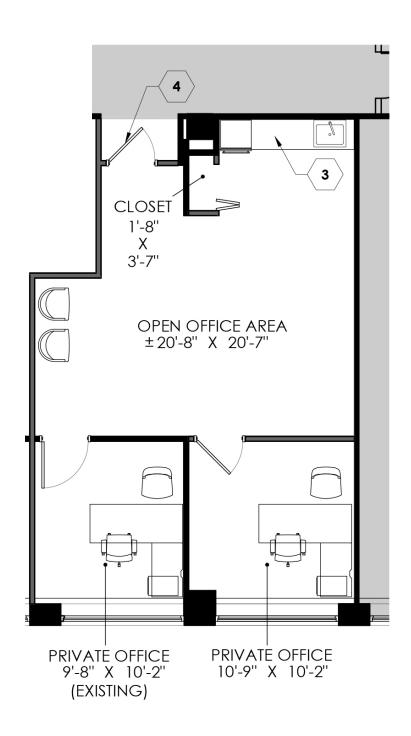

#### suite 300 | 2,997 SF

divisible to 1,432-1,565 SF

Class A Office Space | For Lease