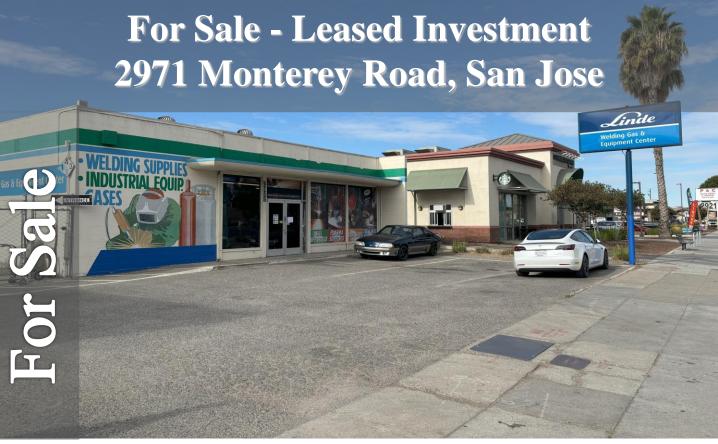

**Building Size: +/-6,450 SF** 

Lot Size: 18,500 (.42 acres)

APNs: 456-41-013, 014

1/3 Showroom balance warehouse

14' Clear Height

**3 Grade Doors** 

**Zoning – CIC** (Combined Industrial Commercial)

Link to photos

LED: July 31, 2026

2 – 5 Year Options to Renew at FMV

Pole Signage/Billboard Income

Fenced Yard/Parking

**Retail Exposure on Monterey Road** 

**Current Use: Welding Supply** 

**Tenant: Linde (Stock symbol: LIN)** 

## For Sale - Leased Investment 2971 Monterey Road, San Jose

## **Tenant Profile**

| Tenant Name              | Linde, formerly Praxair Distribution                             |
|--------------------------|------------------------------------------------------------------|
| Property Address         | 2971 Monterey Road, San Jose                                     |
| Building Square Footage  | 6,450 SF                                                         |
| Lot Size                 | 18,500 SF                                                        |
| Lease Expiration Date    | July 31, 2026                                                    |
| Options                  | Two (2) Five Year Options at FMV*                                |
| Monthly Base Rent        | \$8,159.64 (\$1.27/sf Gross)                                     |
| Next Increase            | August 1, 2025 (\$8,363.63)                                      |
| Lease Type               | Modified Net                                                     |
| Property Taxes           | Landlord                                                         |
| Insurance                | Tenant                                                           |
| Billboard Income         | \$5,520.40/year (2% yearly increase every December until 12/2028 |
| *FMV (Fair Market Value) |                                                                  |