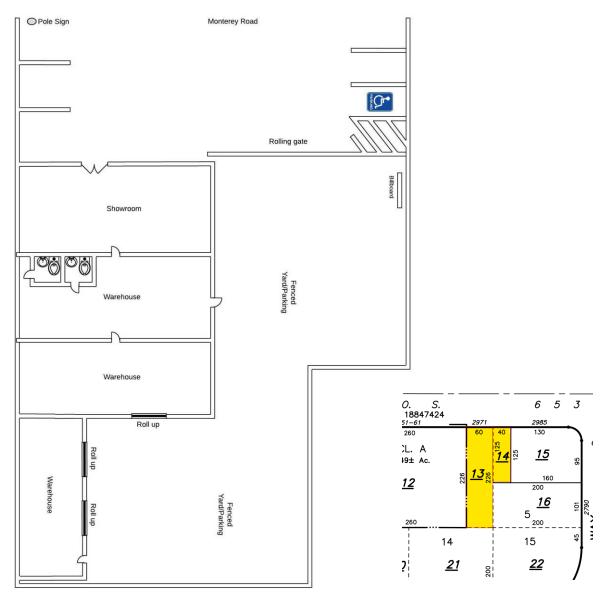

**Building Size: +/-6,450 SF** 

Lot Size: 18,500 (.42 acres)

APNs: 456-41-013, 014

1/3 Showroom balance warehouse

14' Clear Height

**3 Grade Doors** 

**Zoning – CIC** (Combined Industrial Commercial)

Link to photos

LED: July 31, 2026

2 – 5 Year Options to Renew at FMV

Pole Signage/Billboard Income

Fenced Yard/Parking

**Retail Exposure on Monterey Road** 

**Current Use: Welding Supply** 

**Tenant: Linde (Stock symbol: LIN)** 

## For Sale - Leased Investment 2971 Monterey Road, San Jose

Not to scale/not exact
For more information, please contact:

Kevin Peixoto 408-557-0167 kevin@kpacommercial.com www.kpacommercial.com Lic. #: 01411086