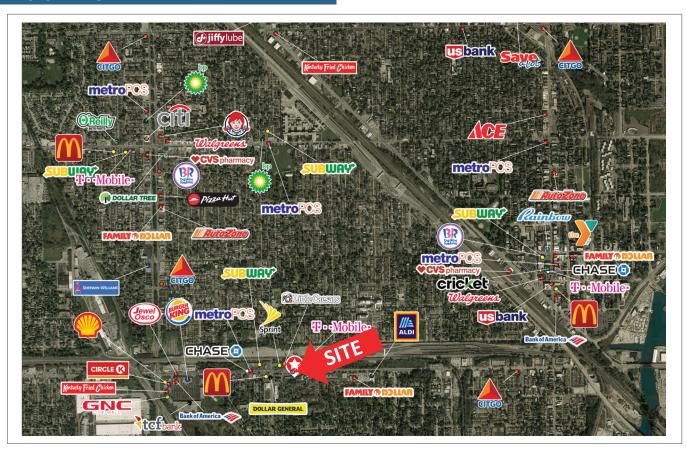

### LOCATION AERIAL

### PROPERTY **DESCRIPTION**

Recently redeveloped shopping center. Located near Chicago Skyway in a densely populated neighborhood on the south side of Chicago.

- AREA TENANTS Jewel, Aldi, McDonalds
- AVAILABLE
   I,200, I,986 & 3,591 SF and I,000 3,717 SF
   Available Pad Site
- GLA 52,322 SF
- TRAFFIC COUNT 30,000 VPD
- PARKING RATIO
   3.55/1,000 SF
- SIGNAGE
   Highly visible storefront sign available
   Pylon sign available