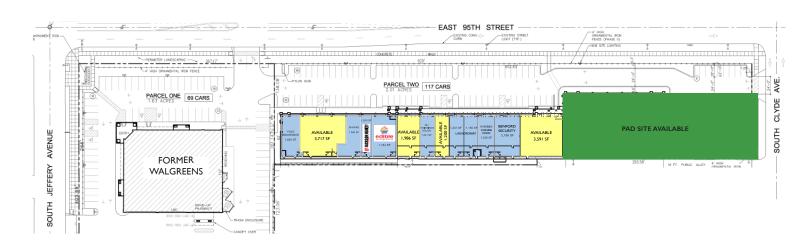

### LEASE PLAN

| DEMOGRAPHICS |                  |          |          |          |
|--------------|------------------|----------|----------|----------|
|              |                  | I MILE   | 2 MILES  | 3 MILES  |
|              | ■ POPULATION     | 21,686   | 89,224   | 209,386  |
|              | ■ HOUSEHOLDS     | 7,654    | 30,773   | 75,665   |
|              | ■ AVG. HH INCOME | \$69,425 | \$57,365 | \$53,713 |

### PROPERTY **DESCRIPTION**

Recently redeveloped shopping center. Located near Chicago Skyway in a densely populated neighborhood on the south side of Chicago.

- AREA TENANTS Jewel, Aldi, McDonalds
- AVAILABLE
   I,200, I,986 & 3,591 SF and I,000 3,717 SF
   Available Pad Site
- GLA 52,322 SF
- TRAFFIC COUNT 30,000 VPD
- PARKING RATIO
   3.55/1,000 SF
- SIGNAGE
   Highly visible storefront sign available
   Pylon sign available