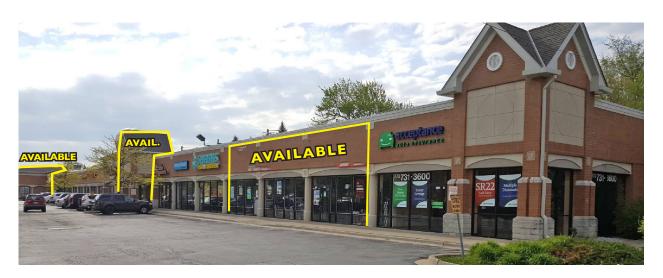

### PROPERTY **DESCRIPTION**

Recently redeveloped shopping center. Located near Chicago Skyway in a densely populated neighborhood on the south side of Chicago.

- AREA TENANTS Jewel, Aldi, McDonalds
- AVAILABLE
   I,200, I,986 & 3,591 SF and I,000 3,717 SF
   Available Pad Site
- GLA 52,322 SF
- TRAFFIC COUNT 30,000 VPD
- PARKING RATIO
   3.55/1,000 SF
- SIGNAGE
   Highly visible storefront sign available
   Pylon sign available