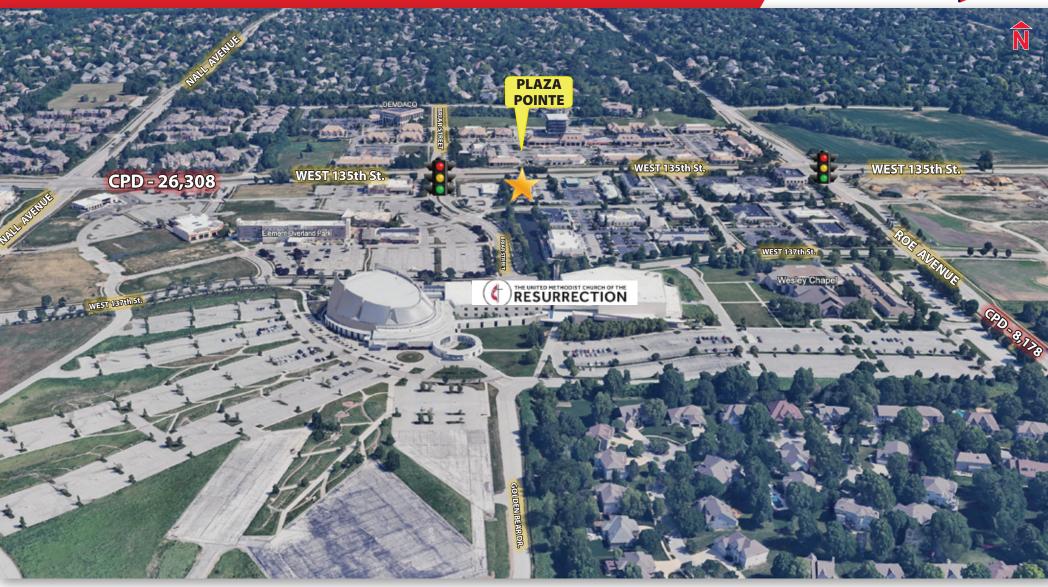

4955 W. 135TH STREET • LEAWOOD, KS

- Visible from 135th Street
- Strong Retail & Residential Market
- Excellent Parking
   Covered Entry

# AVAILABLE

4955 W. 135TH STREET • LEAWOOD, KS

CURRENT TENANTS

4955 W. 135TH STREET • LEAWOOD, KS

4955 W. 135TH STREET • LEAWOOD, KS

4955 W. 135TH STREET • LEAWOOD, KS