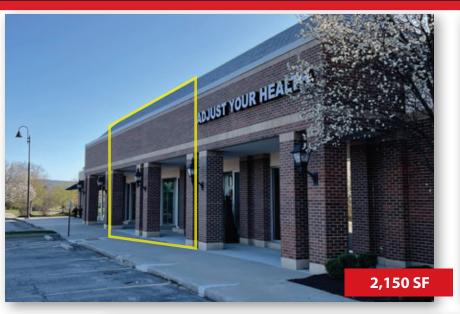

4955 W. 135TH STREET • LEAWOOD, KS

- Visible from 135th Street
- Strong Retail & Residential Market
- Excellent Parking
   Covered Entry

## **FEATURES** SPACE

- Open Floor Plan
- Double Doors
- Brick Exterior

4955 W. 135TH STREET • LEAWOOD, KS