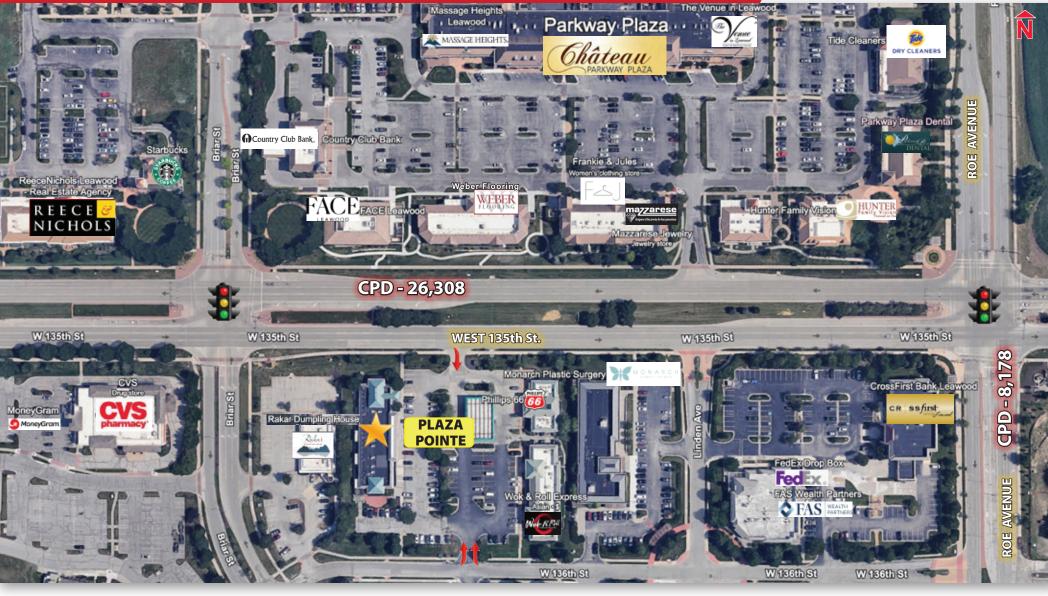

4955 W. 135TH STREET • LEAWOOD, KS

- Visible from 135th Street
- Strong Retail & Residential Market
- Excellent Parking
   Covered Entry

# AVAILABLE

4955 W. 135TH STREET • LEAWOOD, KS

CURRENT TENANTS

4955 W. 135TH STREET • LEAWOOD, KS

4955 W. 135TH STREET • LEAWOOD, KS

4955 W. 135TH STREET • LEAWOOD, KS