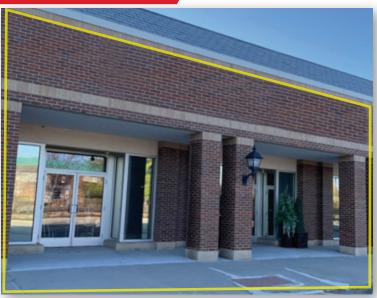

4955 W. 135TH STREET • LEAWOOD, KS

- Visible from 135th Street
- Strong Retail & Residential Market
- Excellent Parking
   Covered Entry

## **FEATURES** SPACE

- Open Floor Plan
- Double Doors
- Brick Exterior

4955 W. 135TH STREET • LEAWOOD, KS