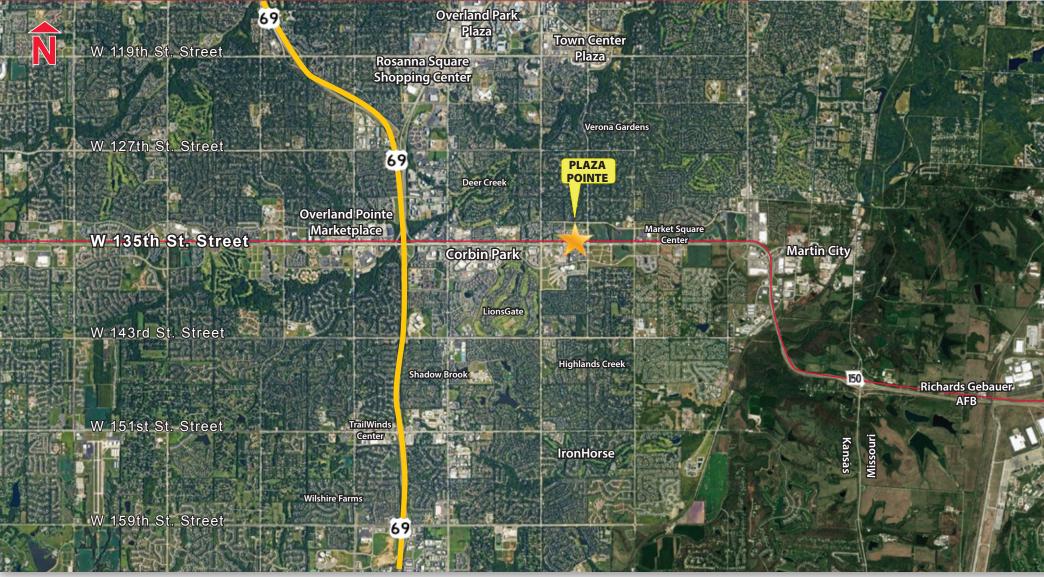

4955 W. 135TH STREET • LEAWOOD, KS

- Visible from 135th Street
- Strong Retail & Residential Market
- Excellent Parking
   Covered Entry

# AVAILABLE

4955 W. 135TH STREET • LEAWOOD, KS

CURRENT TENANTS

4955 W. 135TH STREET • LEAWOOD, KS

4955 W. 135TH STREET • LEAWOOD, KS

4955 W. 135TH STREET • LEAWOOD, KS