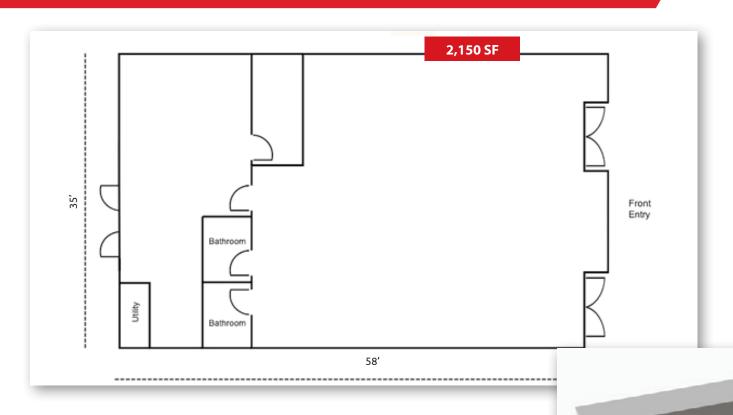

### **PROPERTY INFORMATION**

- 2,150 SF
- \$24.50 / SF NNN

## **FEATURES** SPACE

- Open Floor Plan
- Double Doors
- Brick Exterior

4955 W. 135TH STREET • LEAWOOD, KS