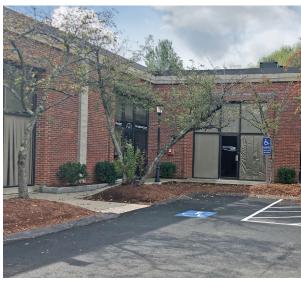

## 4 Bud Way Nashua, NH

This single story versatile building is well suited for a variety of uses such as R&D, warehouse, light assembly, and even a direct office environment.

Ideally located just off Route 101A (Amherst Street) and within half mile of Exit 7 off Route 3/Everett Turnpike. This building is designed as a multiple bay flex building, with most units having their own tail board loading dock or drive-in door.

## Specifications

| Address:           | 4 Bud Way                              |
|--------------------|----------------------------------------|
| Location:          | Nashua, NH 03063                       |
| Building Type:     | Office/flex                            |
| Year Built:        | 1978                                   |
| Total Building SF: | 45,650±                                |
| Available SF:      | Unit 13: 2,100±<br>Unit 19-20: 4,133±  |
| Loading Dock:      | 1 per unit                             |
| Clear Height:      | 13' clear; 16' to deck                 |
| Power:             | 3 phase                                |
| Utilities:         | Municipal water & sewer<br>Natural gas |
| Zoning:            | Airport Industrial                     |
| Parking:           | Ample                                  |
| 2024 NNN Expenses: | \$4.50 PSF                             |
| Lease Rate:        | \$12.50 NNN                            |