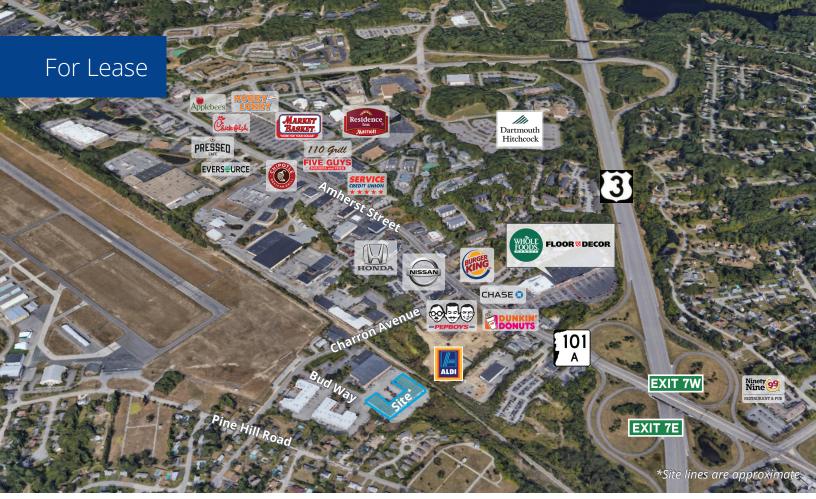

## 4 Bud Way Nashua, NH

This single story versatile building is well suited for a variety of uses such as R&D, warehouse, light assembly, and even a direct office environment.

Ideally located just off Route 101A (Amherst Street) and within half mile of Exit 7 off Route 3/Everett Turnpike. This building is designed as a multiple bay flex building, with most units having their own tail board loading dock or drive-in door.

4 Bud Way is in a prime industrial/commercial area that is close to the airport, major transportation arteries, and all of Amherst Street's amenities, which include retail services, fitness centers, hotels, and restaurants.