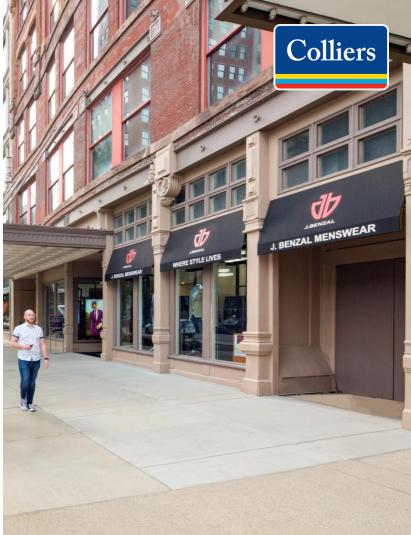

#### **Property Highlights**

- ± 67,000 SF office building
- Up to  $\pm$  18,500 SF of contiguous space available
- · 2-story atrium with strong architectural detail
- Exterior signage available
- Numerous parking options in close proximity
- Located on IndyGo bus line
- Nearby: Monument Circle, Circle Centre Mall, Indiana Convention Center, State Capitol and Government Center, Gainbridge Fieldhouse
- · Indianapolis Cultural Trail and Pacers Bikeshare steps from front door
- · Located within the Wholesale District
- · Unbeatable amenity base (lodging/dining)

### Gallery

- Historic charm
- Exposed brick
- Unique columns
- Wood floors
- Exposed ductwork

Rich Forslund +1 317 713 2172 rich.j.forslund@colliers.com Matt Langfeldt +1 317 713 2173 matt.langfeldt@colliers.com