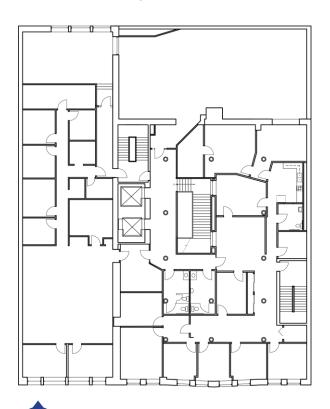

#### Victoria Centre

#### **Property Highlights**

- ± 67,000 SF office building
- Up to  $\pm$  18,500 SF of contiguous space available
- · 2-story atrium with strong architectural detail
- Exterior signage available
- Numerous parking options in close proximity
- Located on IndyGo bus line
- Nearby: Monument Circle, Circle Centre Mall, Indiana Convention Center, State Capitol and Government Center, Gainbridge Fieldhouse
- · Indianapolis Cultural Trail and Pacers Bikeshare steps from front door
- · Located within the Wholesale District
- · Unbeatable amenity base (lodging/dining)

Rich Forslund +1 317 713 2172 rich.j.forslund@colliers.com Matt Langfeldt +1 317 713 2173 matt.langfeldt@colliers.com



Colliers Indianapolis colliers.com



## Typical Floor Plate

Floor Plan | ± 9,300 SF



### Property Information

| Total Area        | ± 67,000 SF                         |
|-------------------|-------------------------------------|
| # of Floors       | 7                                   |
| Elevator(s)       | 2 passenger                         |
| Data              | High speed on-site                  |
| Year Built        | 1902                                |
| Restrooms         | Central                             |
| Submarket         | CBD                                 |
| Access            | Fob security, 24/7 access           |
| Security          | Camera monitoring                   |
| Interstate Access | Strong access to I-455, I-70 & I-65 |
| Zoned             | CBD1                                |
| Rental Rates      | \$16.00 - \$19.00 psf Full Ser