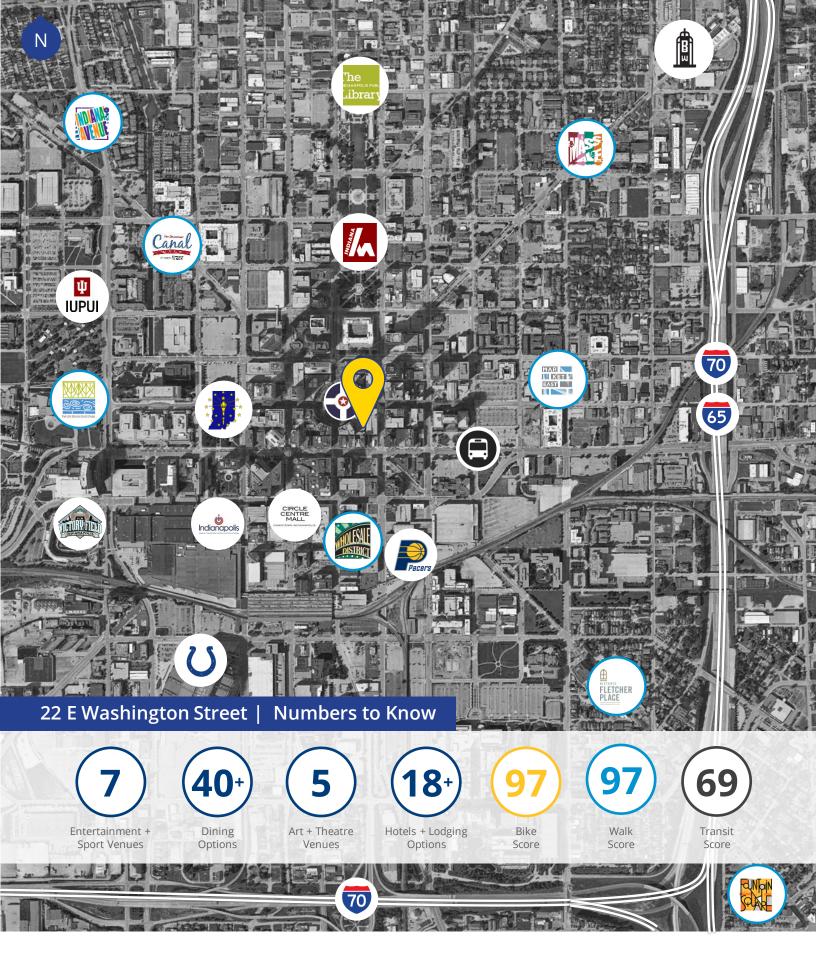

#### **Property Highlights**

- ± 67,000 SF office building
- Up to  $\pm$  18,500 SF of contiguous space available
- · 2-story atrium with strong architectural detail
- Exterior signage available
- Numerous parking options in close proximity
- Located on IndyGo bus line
- Nearby: Monument Circle, Circle Centre Mall, Indiana Convention Center, State Capitol and Government Center, Gainbridge Fieldhouse
- · Indianapolis Cultural Trail and Pacers Bikeshare steps from front door
- · Located within the Wholesale District
- · Unbeatable amenity base (lodging/dining)