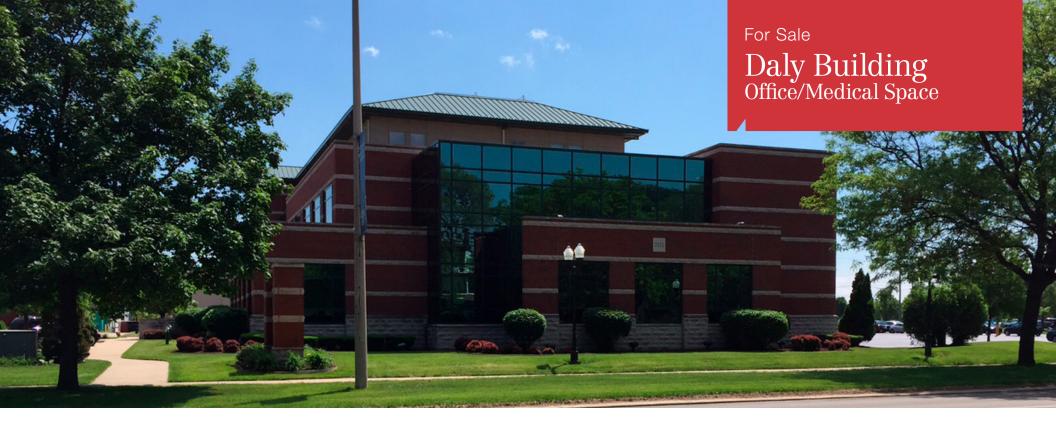

## Daly Building

2121 Biddle, Wyandotte, MI 48192

- Located next door to Henry Ford Wyandotte Hospital
- Attractive newer building
- Owners will consider all options Sale of whole building or a portion of building or lease.
- Three Floors- 8600 sq feet per floor