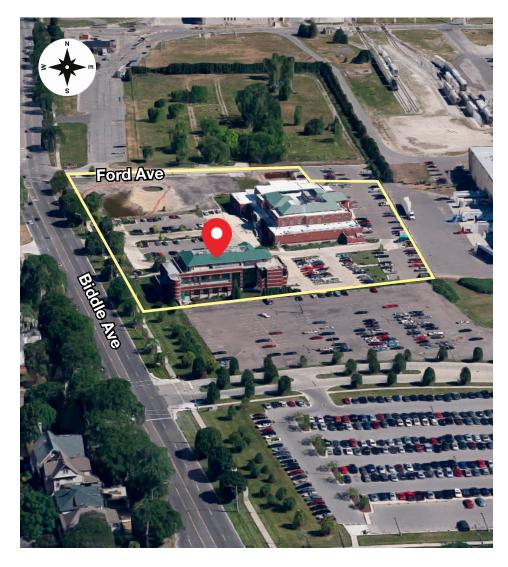

## Daly Building

2121 Biddle, Wyandotte, MI 48192

- Located next door to Henry Ford Wyandotte Hospital
- Attractive newer building
- Owners will consider all options Sale of whole building or a portion of building or lease.
- Three Floors- 8600 sq feet per floor