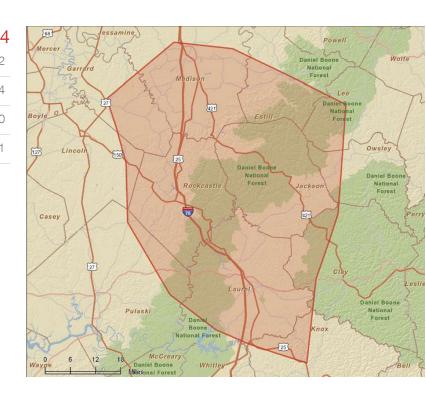

# For Sale Up to 8 AC Development Lots

| Trade Area Polygon Summary | 2024     |
|----------------------------|----------|
| TOTAL POPULATION           | 234,882  |
| TOTAL HOUSEHOLDS           | 92,964   |
| AVERAGE HH INCOME          | \$65,680 |
| MEDIAN AGE                 | 40.1     |