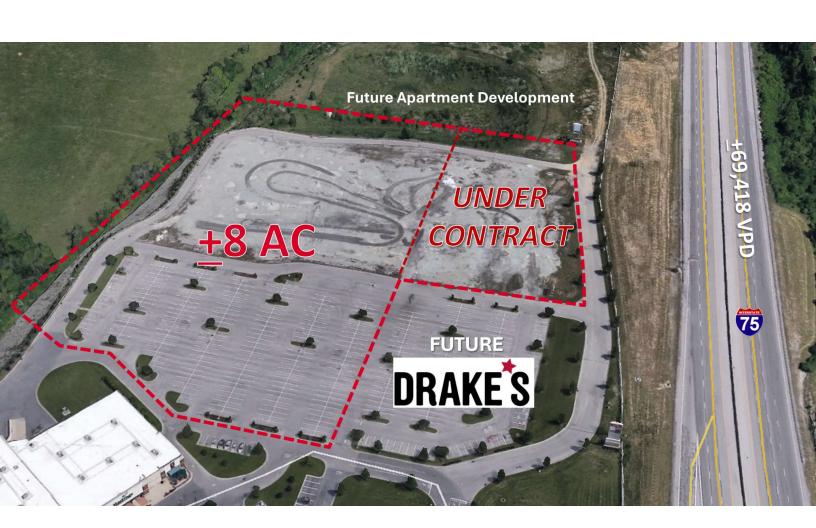

### **Property Highlights**

- +/-1 2 AC restaurant lot
- +/-3.5 7 AC hotel/apartment lots
- Access is from two signalized entrances at Barnes Mill Rd (SR 876) via Lantern Ridge Drive
- Excellent I-75 visibility located in Richmond Centre, a +700,000 SF regional shopping center anchored by Meijer, Cinemark, Belk, JCPenney, HomeGoods, TJ Maxx, Dick's Sporting Goods, Ulta and more
- 216 unit apartment development will start in 2025 just north of the site
- New neighborhood development and middle school under construction on Goggins Ln
- Average daily traffic count of +/-69,418 '22 VPD on I-75 at Exit 87
- Richmond Centre is the dominant retail development in the market and the largest center on I-75 between Lexington, Kentucky and Knoxville, Tennessee

### Offering Summary

| Sale Price: | \$425,000-\$650,000 / AC       |
|-------------|--------------------------------|
| Lot Size:   | Up to 8 AC                     |
| Zoning:     | B-3, Highway Business District |