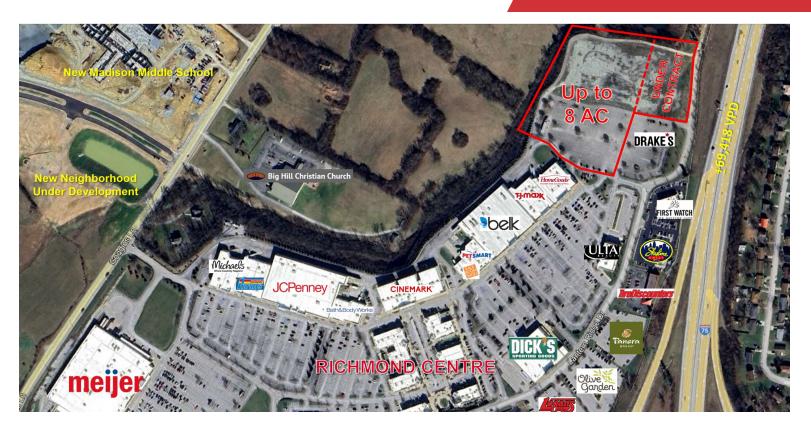

### For Sale Up to 8 Acres Development Lots

### **Property Highlights**

- +/-1 2 AC restaurant lot
- +/-3.5 7 AC hotel/apartment lots
- Access is from two signalized entrances at Barnes Mill Rd (SR 876) via Lantern Ridge Drive
- Excellent I-75 visibility located in Richmond Centre, a +700,000 SF regional shopping center anchored by Meijer, Cinemark, Belk, JCPenney, HomeGoods, TJ Maxx, Dick's Sporting Goods, Ulta and more
- 216 unit apartment development will start in 2025 just north of the site
- New neighborhood development and middle school under construction on Goggins Ln
- Average daily traffic count of +/-69,418 '22 VPD on I-75 at Exit 87
- Richmond Centre is the dominant retail development in the market and the largest center on I-75 between Lexington, Kentucky and Knoxville, Tennessee

### Offering Summary

| Sale Price: | \$425,000-\$650,000 / AC       |
|-------------|--------------------------------|
| Lot Size:   | Up to 8 AC                     |
| Zoning:     | B-3, Highway Business District |