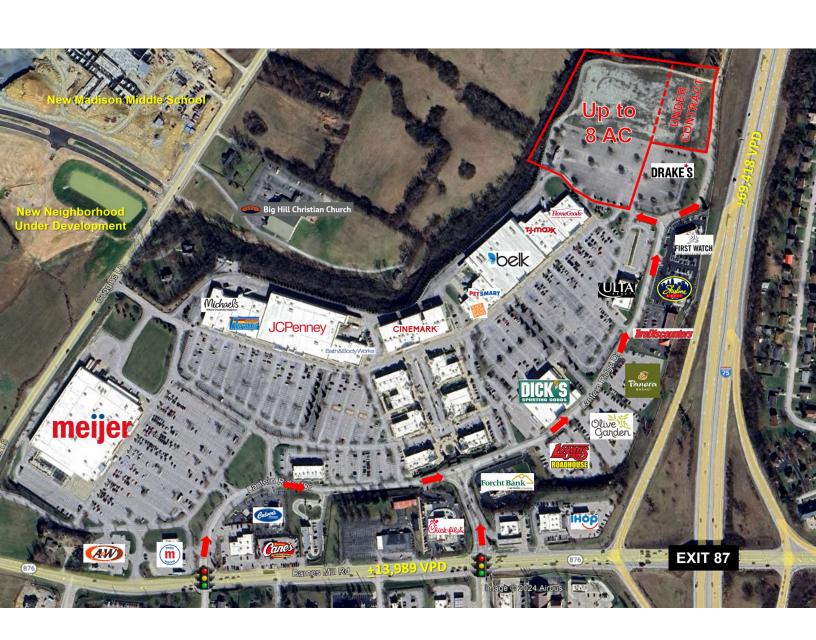

### **Property Highlights**

- +/-1 2 AC restaurant lot
- +/-3.5 7 AC hotel/apartment lots
- Access is from two signalized entrances at Barnes Mill Rd (SR 876) via Lantern Ridge Drive
- Excellent I-75 visibility located in Richmond Centre, a +700,000 SF regional shopping center anchored by Meijer, Cinemark, Belk, JCPenney, HomeGoods, TJ Maxx, Dick's Sporting Goods, Ulta and more
- 216 unit apartment development will start in 2025 just north of the site
- New neighborhood development and middle school under construction on Goggins Ln
- Average daily traffic count of +/-69,418 '22 VPD on I-75 at Exit 87
- Richmond Centre is the dominant retail development in the market and the largest center on I-75 between Lexington, Kentucky and Knoxville, Tennessee

### Offering Summary

| Sale Price: | \$425,000-\$650,000 / AC       |
|-------------|--------------------------------|
| Lot Size:   | Up to 8 AC                     |
| Zoning:     | B-3, Highway Business District |