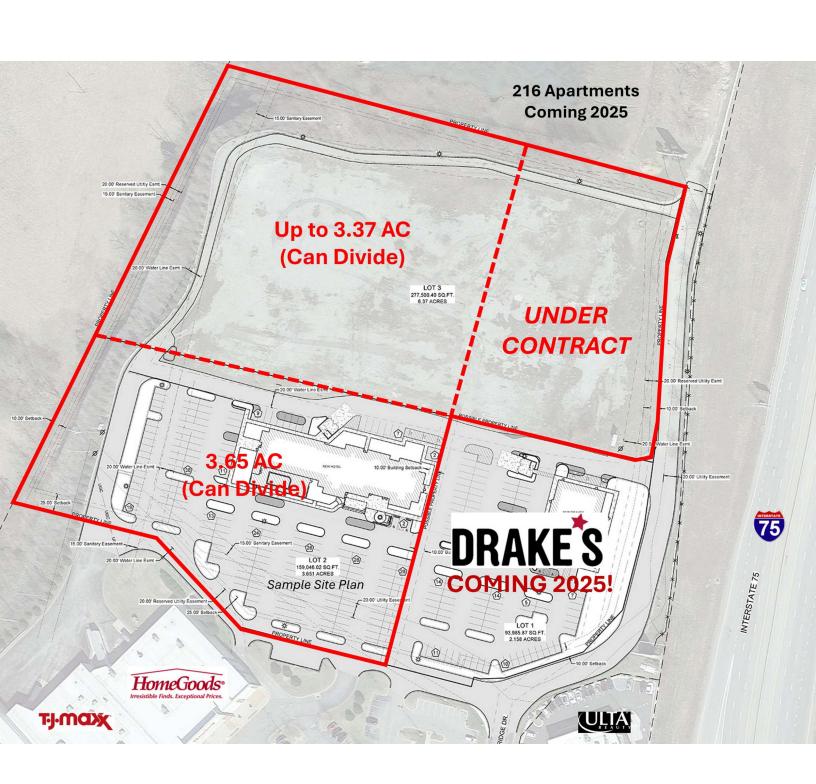

### **Property Highlights**

- +/-1 2 AC restaurant lot
- +/-3.5 7 AC hotel/apartment lots
- Access is from two signalized entrances at Barnes Mill Rd (SR 876) via Lantern Ridge Drive
- Excellent I-75 visibility located in Richmond Centre, a +700,000 SF regional shopping center anchored by Meijer, Cinemark, Belk, JCPenney, HomeGoods, TJ Maxx, Dick's Sporting Goods, Ulta and more
- 216 unit apartment development will start in 2025 just north of the site
- New neighborhood development and middle school under construction on Goggins Ln
- Average daily traffic count of +/-69,418 '22 VPD on I-75 at Exit 87
- Richmond Centre is the dominant retail development in the market and the largest center on I-75 between Lexington, Kentucky and Knoxville, Tennessee

### Offering Summary

| Sale Price: | \$425,000-\$650,000 / AC       |
|-------------|--------------------------------|
| Lot Size:   | Up to 8 AC                     |
| Zoning:     | B-3, Highway Business District |