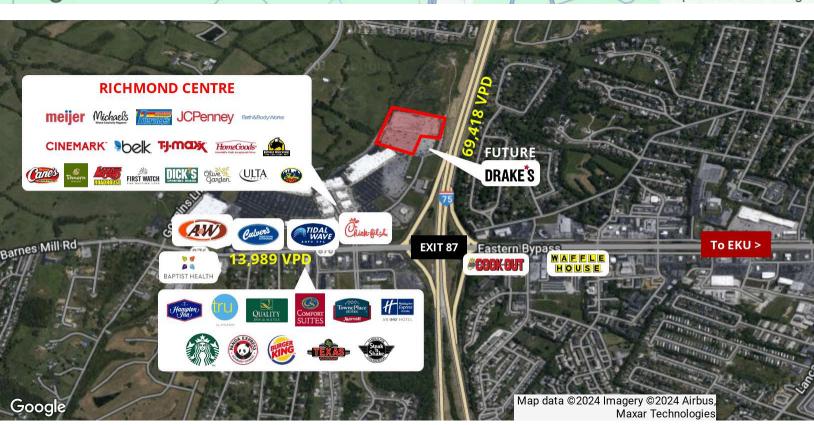

### **Property Highlights**

- +/-1 2 AC restaurant lot
- +/-3.5 7 AC hotel/apartment lots
- Access is from two signalized entrances at Barnes Mill Rd (SR 876) via Lantern Ridge Drive
- Excellent I-75 visibility located in Richmond Centre, a +700,000 SF regional shopping center anchored by Meijer, Cinemark, Belk, JCPenney, HomeGoods, TJ Maxx, Dick's Sporting Goods, Ulta and more
- 216 unit apartment development will start in 2025 just north of the site
- New neighborhood development and middle school under construction on Goggins Ln
- Average daily traffic count of +/-69,418 '22 VPD on I-75 at Exit 87
- Richmond Centre is the dominant retail development in the market and the largest center on I-75 between Lexington, Kentucky and Knoxville, Tennessee