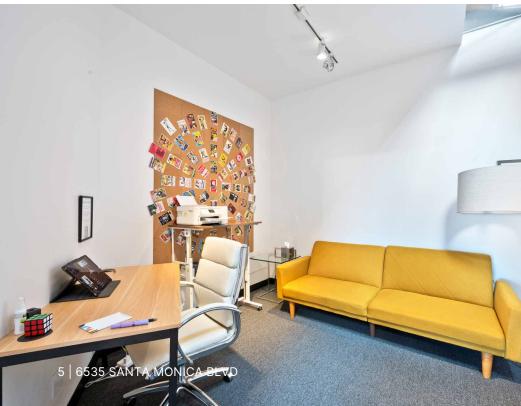

## **Space Features:**

- Open floor plan with 9 private offices
- Newly remodeled kitchen
- Interior bathroom
- Private Freight elevator
- Three points of ingress and egress with double-door entry
- Potential to be divisible to 2,975 SF

# **Property Description:**

Discover breathtaking second-floor creative office space within the historic Hudson Theaters project, located in the heart of the Hollywood Media District. This space offers an ideal blend of high-ceilinged open areas and perimeter high-end private offices. Abundant natural light pours in through multiple skylights and vintage oversized operable windows, giving the space a unique character steeped in rich history. Once a Hollywood landmark as the Hudson Theatre, the property was featured in the newly released series "The Offer," depicting the making of the iconic film The Godfather. It also neighbors the studio of legendary photographer Herb Ritts, whose foundation still operates here today and has hosted none other than Marilyn Monroe herself.