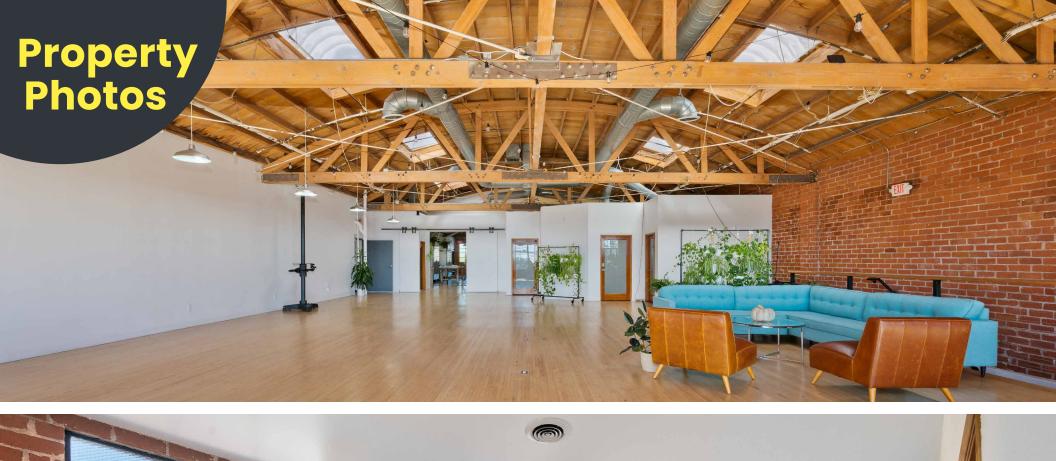

## **Space Features:**

- Open floor plan with 9 private offices
- Newly remodeled kitchen
- Interior bathroom
- Private Freight elevator
- Three points of ingress and egress with double-door entry
- Potential to be divisible to 2,975 SF

# **Property Description:**

Discover breathtaking second-floor creative office space within the historic Hudson Theaters project, located in the heart of the Hollywood Media District. This space offers an ideal blend of high-ceilinged open areas and perimeter high-end private offices. Abundant natural light pours in through multiple skylights and vintage oversized operable windows, giving the space a unique character steeped in rich history. Once a Hollywood landmark as the Hudson Theatre, the property was featured in the newly released series "The Offer," depicting the making of the iconic film The Godfather. It also neighbors the studio of legendary photographer Herb Ritts, whose foundation still operates here today and has hosted none other than Marilyn Monroe herself.