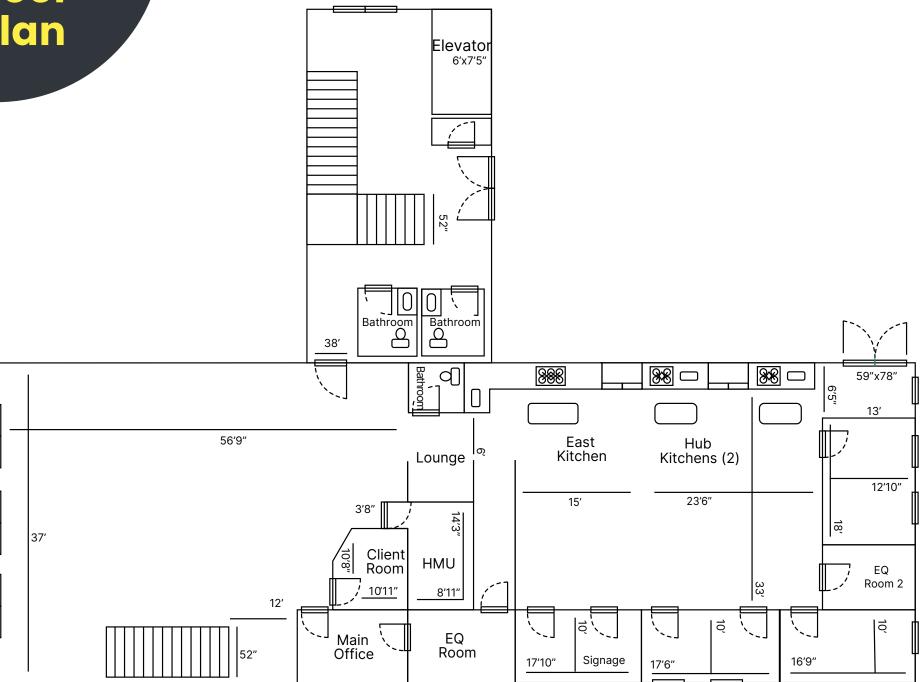

# Floor Plan

### **Available SF:**

## Parking:

\$2.75/SF NNN 5,950 SF (or divisible to 2,975 SF)

6 spaces (additional parking across the street)

## **Space Features:**

- Open floor plan with 9 private offices
- Newly remodeled kitchen
- Interior bathroom
- Private Freight elevator
- Three points of ingress and egress with double-door entry
- Potential to be divisible to 2,975 SF