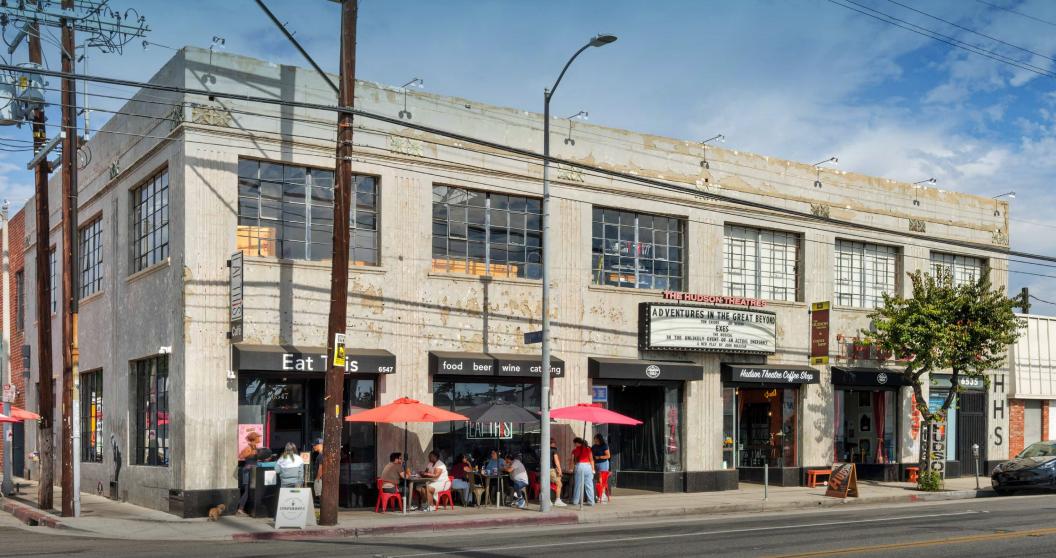

# 6535 SANTA MONICA BLVD. LOS ANGELES 90038

FOR LEASE - CREATIVE OFFICE / FLEX SPACE IN HOLLYWOOD

# **Property Description:**

Discover breathtaking second-floor creative office space within the historic Hudson Theaters project, located in the heart of the Hollywood Media District. This space offers an ideal blend of high-ceilinged open areas and perimeter high-end private offices. Abundant natural light pours in through multiple skylights and vintage oversized operable windows, giving the space a unique character steeped in rich history. Once a Hollywood landmark as the Hudson Theatre, the property was featured in the newly released series "The Offer," depicting the making of the iconic film The Godfather. It also neighbors the studio of legendary photographer Herb Ritts, whose foundation still operates here today and has hosted none other than Marilyn Monroe herself.