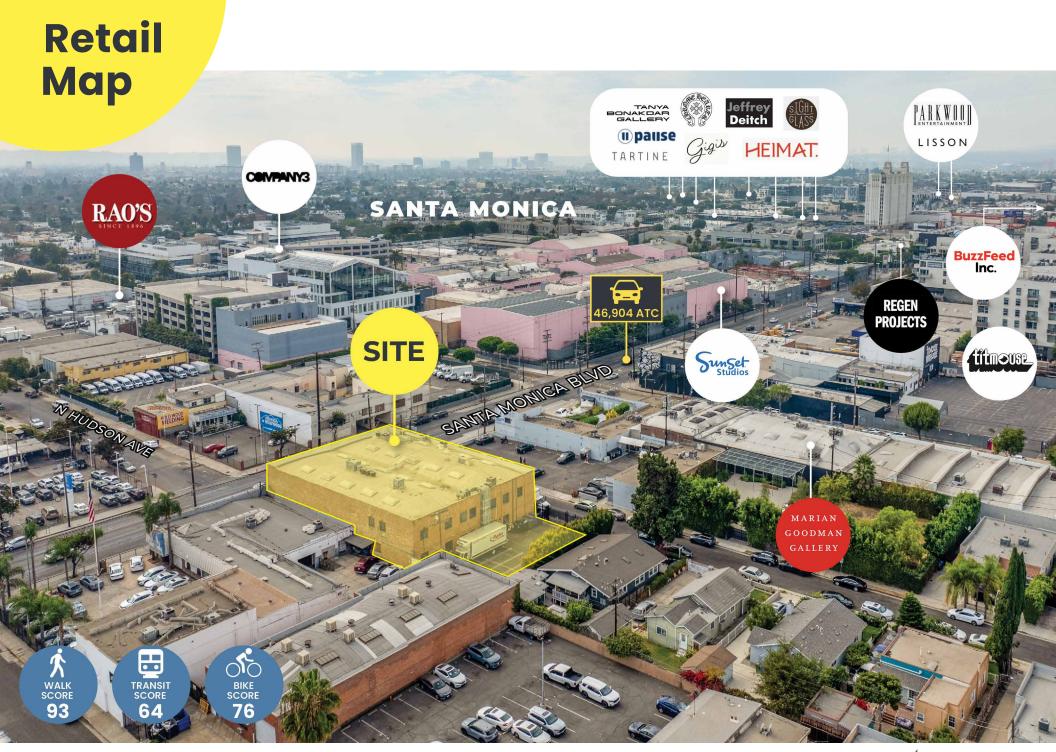

# 6535 SANTA MONICA BLVD. LOS ANGELES 90038

FOR LEASE - CREATIVE OFFICE / FLEX SPACE IN HOLLYWOOD

# **Property Description:**

Discover breathtaking second-floor creative office space within the historic Hudson Theaters project, located in the heart of the Hollywood Media District. This space offers an ideal blend of high-ceilinged open areas and perimeter high-end private offices. Abundant natural light pours in through multiple skylights and vintage oversized operable windows, giving the space a unique character steeped in rich history. Once a Hollywood landmark as the Hudson Theatre, the property was featured in the newly released series "The Offer," depicting the making of the iconic film The Godfather. It also neighbors the studio of legendary photographer Herb Ritts, whose foundation still operates here today and has hosted none other than Marilyn Monroe herself.