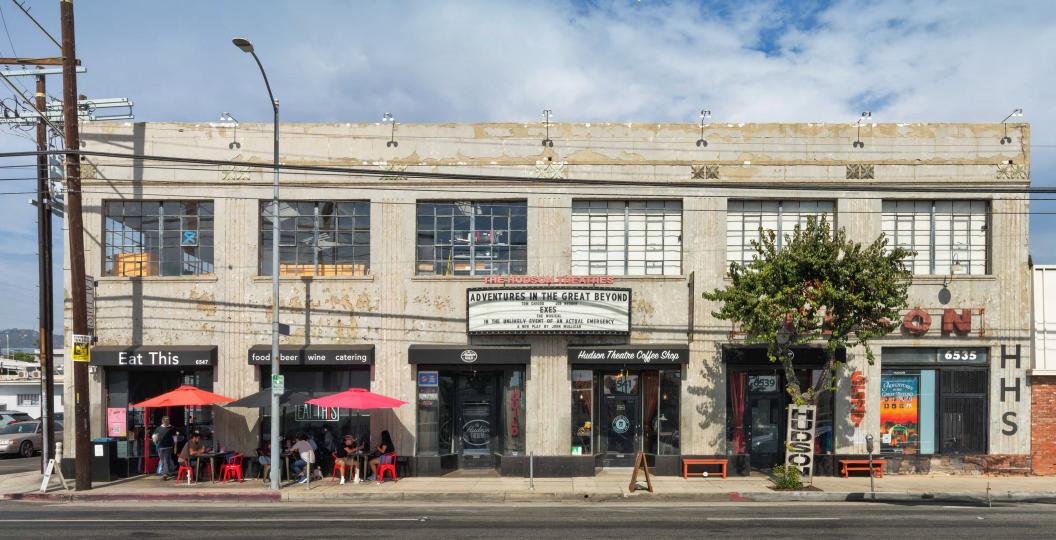

# 6535 SANTA MONICA BLVD. LOS ANGELES 90038

FOR LEASE - CREATIVE OFFICE / FLEX SPACE IN HOLLYWOOD

# **Property Description:**

Discover breathtaking second-floor creative office space within the historic Hudson Theaters project, located in the heart of the Hollywood Media District. This space offers an ideal blend of high-ceilinged open areas and perimeter high-end private offices. Abundant natural light pours in through multiple skylights and vintage oversized operable windows, giving the space a unique character steeped in rich history. Once a Hollywood landmark as the Hudson Theatre, the property was featured in the newly released series "The Offer," depicting the making of the iconic film The Godfather. It also neighbors the studio of legendary photographer Herb Ritts, whose foundation still operates here today and has hosted none other than Marilyn Monroe herself.