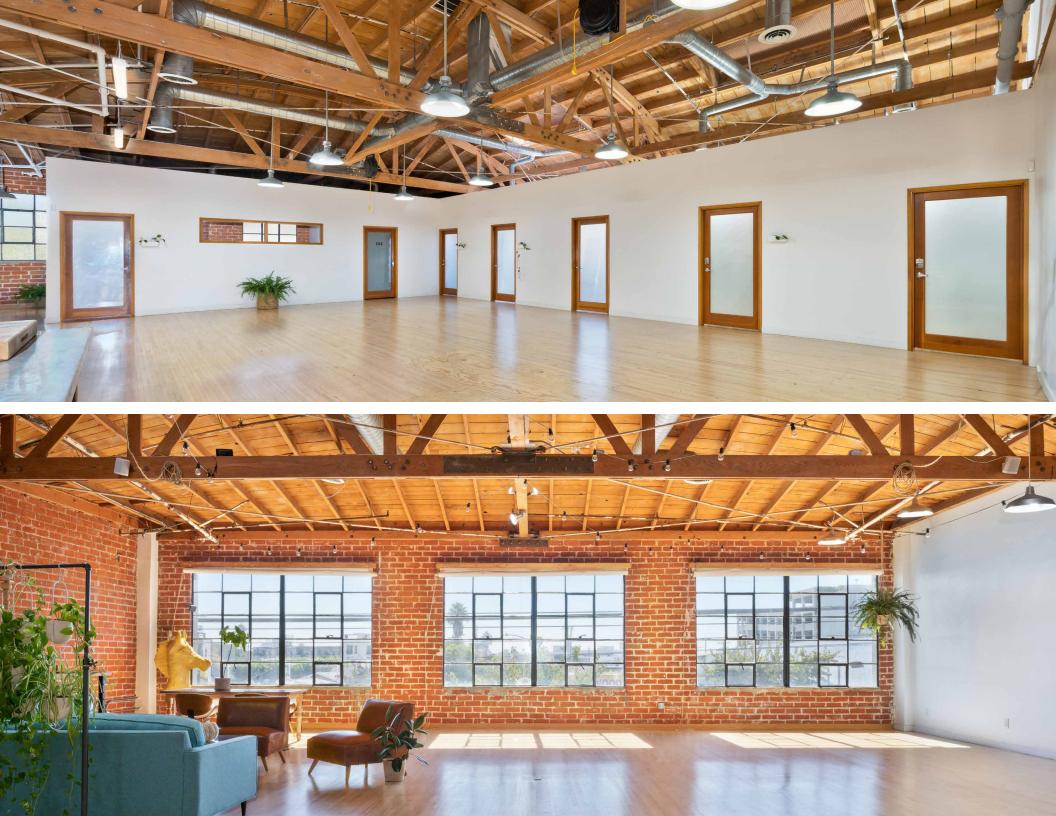

## **Space Features:**

- Open floor plan with 9 private offices
- Newly remodeled kitchen
- Interior bathroom
- Private Freight elevator
- Three points of ingress and egress with double-door entry
- Potential to be divisible to 2,975 SF

# **Property Description:**

Discover breathtaking second-floor creative office space within the historic Hudson Theaters project, located in the heart of the Hollywood Media District. This space offers an ideal blend of high-ceilinged open areas and perimeter high-end private offices. Abundant natural light pours in through multiple skylights and vintage oversized operable windows, giving the space a unique character steeped in rich history. Once a Hollywood landmark as the Hudson Theatre, the property was featured in the newly released series "The Offer," depicting the making of the iconic film The Godfather. It also neighbors the studio of legendary photographer Herb Ritts, whose foundation still operates here today and has hosted none other than Marilyn Monroe herself.