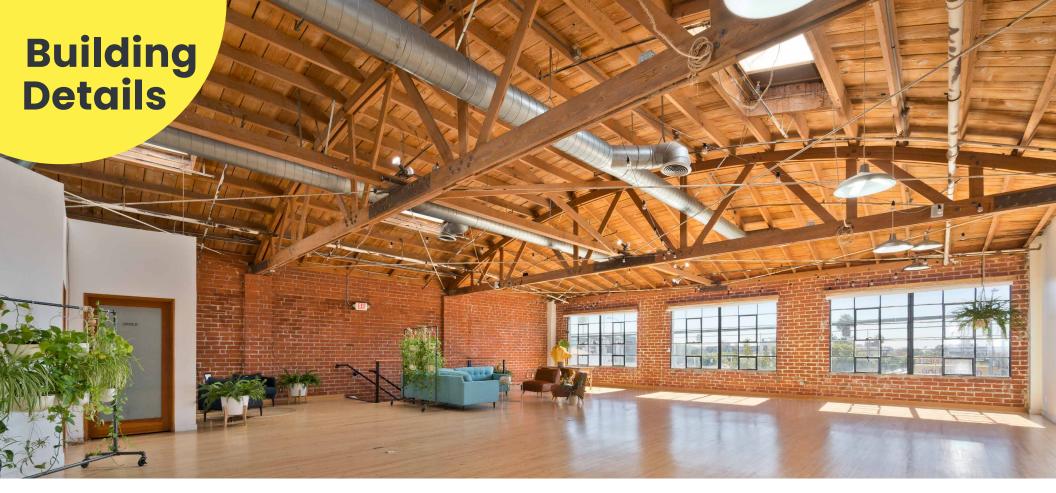

## **Space Features:**

- Open floor plan with 9 private offices
- Newly remodeled kitchen
- Interior bathroom
- Private Freight elevator
- Three points of ingress and egress with double-door entry
- Potential to be divisible to 2,975 SF

# **Property Description:**

Discover breathtaking second-floor creative office space within the historic Hudson Theaters project, located in the heart of the Hollywood Media District. This space offers an ideal blend of high-ceilinged open areas and perimeter high-end private offices. Abundant natural light pours in through multiple skylights and vintage oversized operable windows, giving the space a unique character steeped in rich history. Once a Hollywood landmark as the Hudson Theatre, the property was featured in the newly released series "The Offer," depicting the making of the iconic film The Godfather. It also neighbors the studio of legendary photographer Herb Ritts, whose foundation still operates here today and has hosted none other than Marilyn Monroe herself.