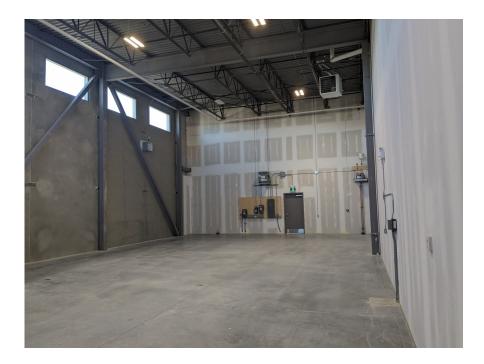

Finished office Space: As per Plan Clear Height: 21 Feet

Drive In doors: 14 x 14 feet

Power: 60 amp 600 Volts (Speak to L.A. for power requirements)

Warehouse Heating: 2 Gas Fired Unit Heaters

Office HVAC: Heated and Cooled by Mitsubishi Ductless Unit; Baseboard Heaters in Vestibule