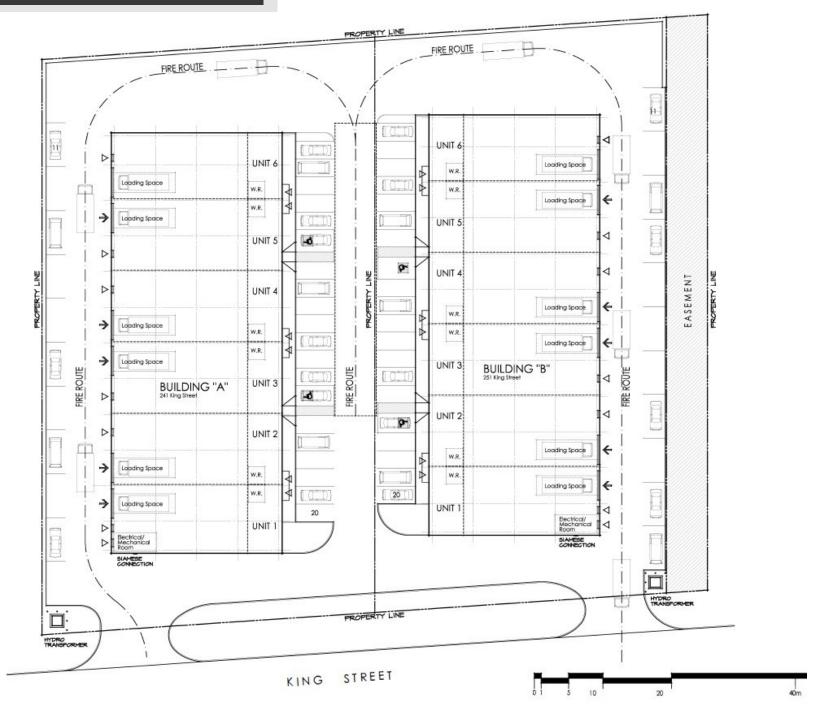

# The City of BARRIE

Address: 241 & 251 King St., Barrie

Location: Mapleview Drive W and Reid Drive, Barrie

Description: Two New Multi Unit Industrial Buildings with a total of 12 units ranging in size from 2594 sq.ft

#### **BUILDING PLAN**

|        |                     | 241 King<br>Street |                    |                |                              |
|--------|---------------------|--------------------|--------------------|----------------|------------------------------|
| Unit # | Total Floor<br>Area | Office Area        | Industrial<br>Area | Common<br>Area | Gross Leasable<br>Area (GLA) |
| 1      | Leased              |                    |                    |                |                              |
| 2      | Leased              |                    |                    |                |                              |
| 3      | Leased              |                    |                    |                |                              |
| 4      | Leased              |                    |                    |                |                              |
| 5      | Leased              |                    |                    |                |                              |
| 6      | 2,703.89            | 471.14             | 2,232.75           | 37.14          | 2,741.03                     |
| Total  | 16,984.25           | 3,064.81           | 13,919.44          | 222.84         | 17,207.09                    |

|        |                     | 251 King<br>Street |                    |                |                              |
|--------|---------------------|--------------------|--------------------|----------------|------------------------------|
| Unit # | Total Floor<br>Area | Office Area        | Industrial<br>Area | Common<br>Area | Gross Leasable<br>Area (GLA) |
| 1      | 2,594.64            | 491.27             | 2,103.37           | 37.14          | 2,631.78                     |
| 2      | Leased              |                    |                    |                |                              |
| 3      | Leased              |                    |                    |                |                              |
| 4      | 2,921.43            | 525.60             | 2,395.83           | 37.14          | 2,958.57                     |
| 5      | 2,921.43            | 525.60             | 2,395.83           | 37.14          | 2,958.57                     |
| 6      | Leased              |                    |                    |                |                              |
| Total  | 16,984.25           | 3,064.81           | 13,919.44          | 222.84         | 17,207.09                    |