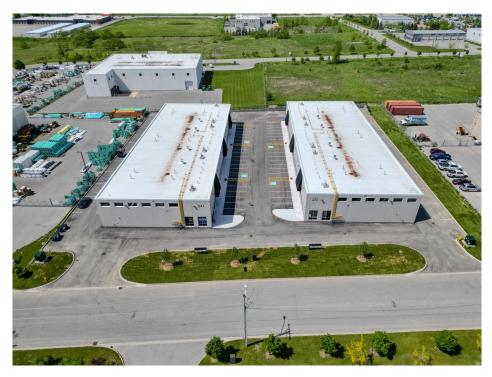

# The City of BARRIE

Address: 241 & 251 King St., Barrie

Location: Mapleview Drive W and Reid Drive, Barrie

Description: Two New Multi Unit Industrial Buildings with a total of 12 units ranging in size from 2594 sq.ft