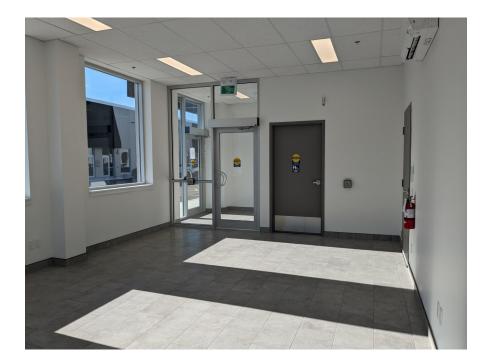

Finished office Space: As per Plan Clear Height: 21 Feet

Drive In doors: 14 x 14 feet

Power: 60 amp 600 Volts (Speak to L.A. for power requirements)

Warehouse Heating: 2 Gas Fired Unit Heaters

Office HVAC: Heated and Cooled by Mitsubishi Ductless Unit; Baseboard Heaters in Vestibule