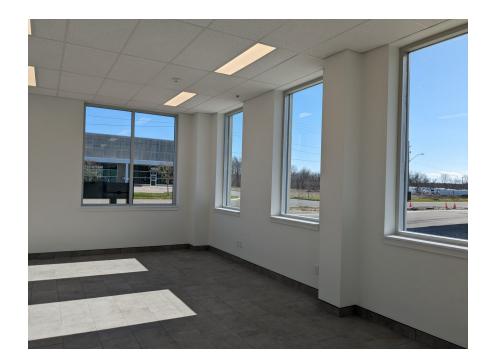

Finished office Space: As per Plan Clear Height: 21 Feet

Drive In doors: 14 x 14 feet

Power: 60 amp 600 Volts (Speak to L.A. for power requirements)

Warehouse Heating: 2 Gas Fired Unit Heaters

Office HVAC: Heated and Cooled by Mitsubishi Ductless Unit; Baseboard Heaters in Vestibule