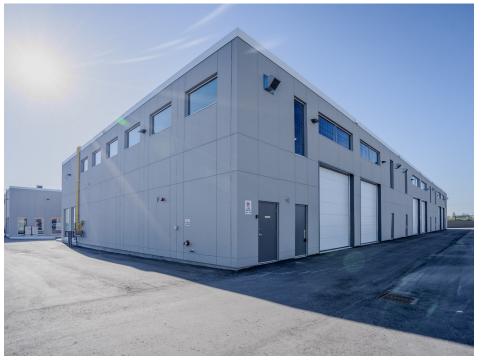

# The City of BARRIE

Address: 241 & 251 King St., Barrie

Location: Mapleview Drive W and Reid Drive, Barrie

Description: Two New Multi Unit Industrial Buildings with a total of 12 units ranging in size from 2594 sq.ft

Finished office Space: As per Plan Clear Height: 21 Feet

Drive In doors: 14 x 14 feet

Power: 60 amp 600 Volts (Speak to L.A. for power requirements)

Warehouse Heating: 2 Gas Fired Unit Heaters

Office HVAC: Heated and Cooled by Mitsubishi Ductless Unit; Baseboard Heaters in Vestibule