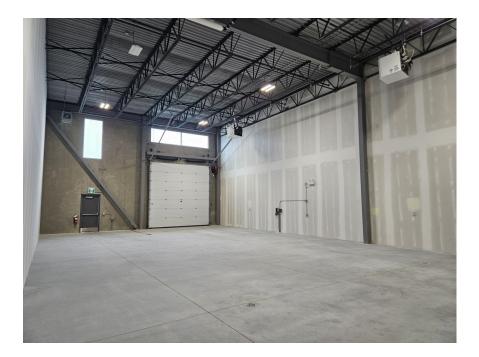

Finished office Space: As per Plan Clear Height: 21 Feet

Drive In doors: 14 x 14 feet

Power: 60 amp 600 Volts (Speak to L.A. for power requirements)

Warehouse Heating: 2 Gas Fired Unit Heaters

Office HVAC: Heated and Cooled by Mitsubishi Ductless Unit; Baseboard Heaters in Vestibule