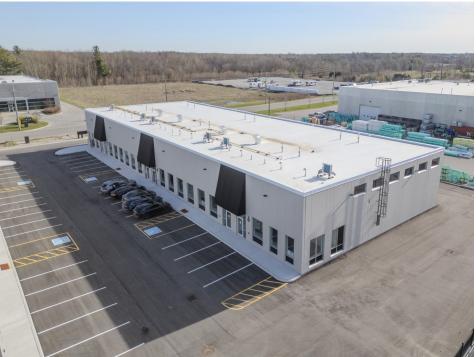

# The City of BARRIE

Address: 241 & 251 King St., Barrie

Location: Mapleview Drive W and Reid Drive, Barrie

Description: Two New Multi Unit Industrial Buildings with a total of 12 units ranging in size from 2594 sq.ft