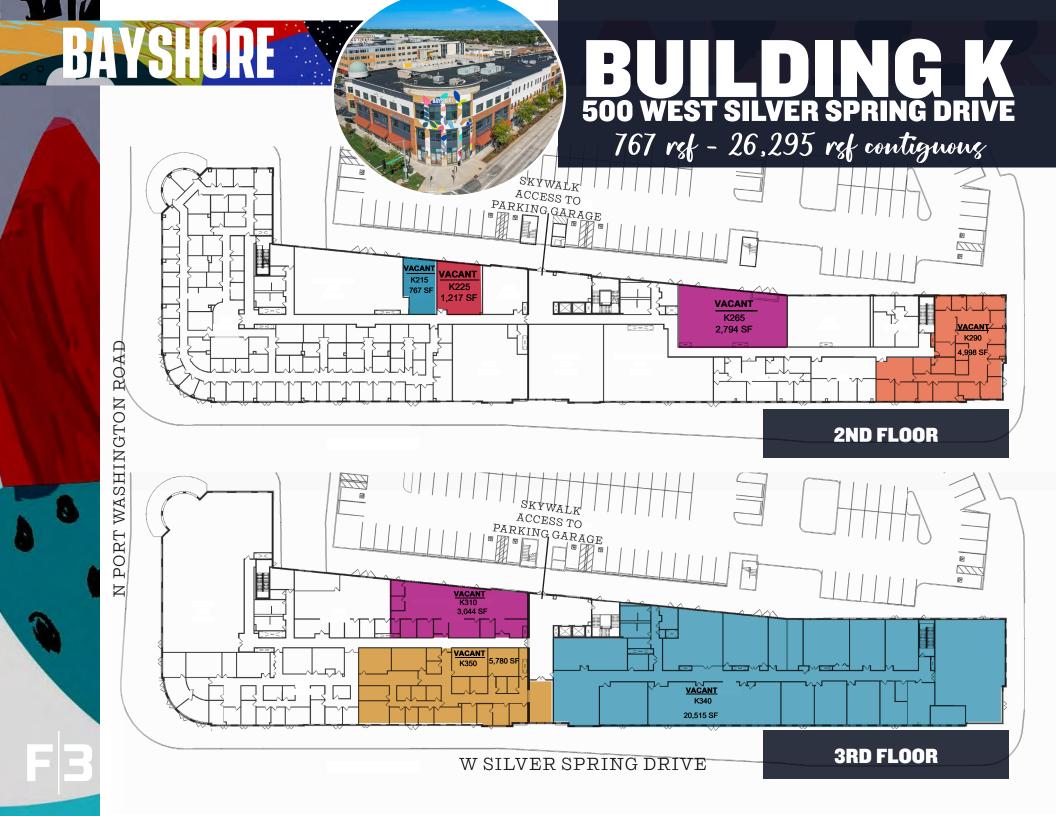

### IT'S ALL IN THE DETAILS.

AVAILABLE SPACE **39,115 RSF - BUILDING K** 

118,126 RSF - BUILDING H

MINIMUM DIVISBLE: **767 RSF** MAXIMUM CONTIGUOUS: 118,126 RSF

500 WEST SILVER SPRING DRIVE (BUILDING K) Address