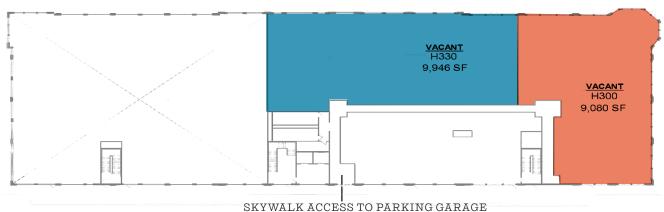

## **501 WEST NORTHSHORE DRIVE**

**2ND FLOOR** 

**3RD FLOOR** 

**4TH FLOOR** 

VACANT H400

SKYWALK ACCESS TO PARKING GARAGE