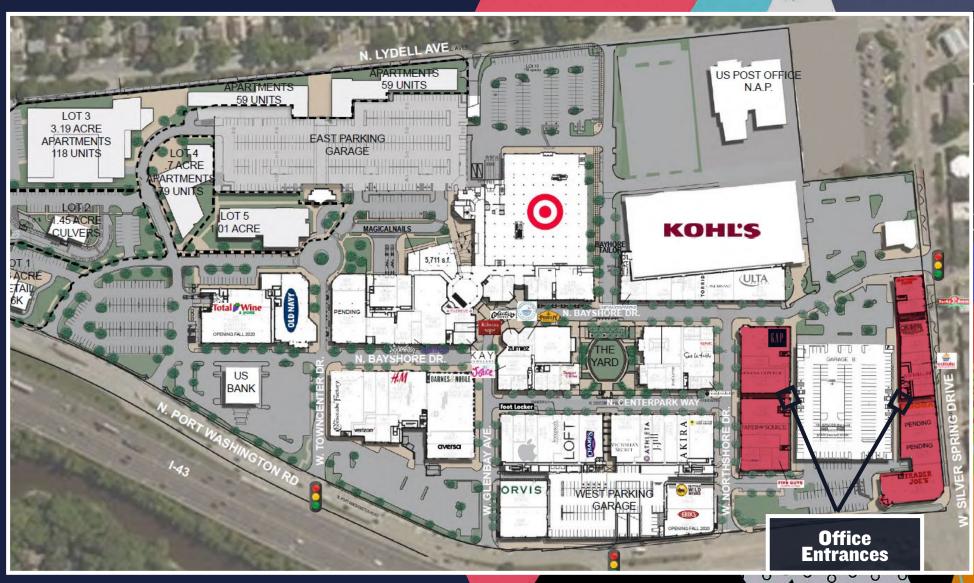

## THE HEART OF THE NORTH SHORE.

Bayshore is located at the corner of "Main and Main' in Milwaukee's North Shore with prime entrances on both Port Washington Avenue & Silver Spring Drive -- the area's two main commercial thoroughfares.

Offering a mixed-use town center campus for office, retail, and apartment users, Bayshore is the ideal destination for users looking for maximum convenience and accessibility within their workday.

Superb visibility from I-43, free & connected parking between the two office buildings, refreshed lobbies, eclectic artscapes and tremendous natural light provide the framework to create an office user's dream suite.

Beyond the 9 to 5, tenants (and their customers!) can enjoy unique onsite campus programming and entertainment at "The Yard", complete shopping lists at our top-tier retailers or end the evening with dinner and a movie at the brand new ACX theater -- making Bayshore the perfect one-stop shop for the ideal North Shore way of life.

### IT'S ALL IN THE DETAILS.

AVAILABLE SPACE **39,115 RSF - BUILDING K** 

118,126 RSF - BUILDING H

MINIMUM DIVISBLE: **767 RSF** MAXIMUM CONTIGUOUS: 118,126 RSF

500 WEST SILVER SPRING DRIVE (BUILDING K) Address

501 W NORTH SHORE DRIVE (BUILDING H)

**PARKING RATIO** 4/1,000 RSF

PARKING COST Free 24/7, ATTACHED BY SKYWALK AT EACH LEVEL

LEASE RATE \$24.00/SF gross