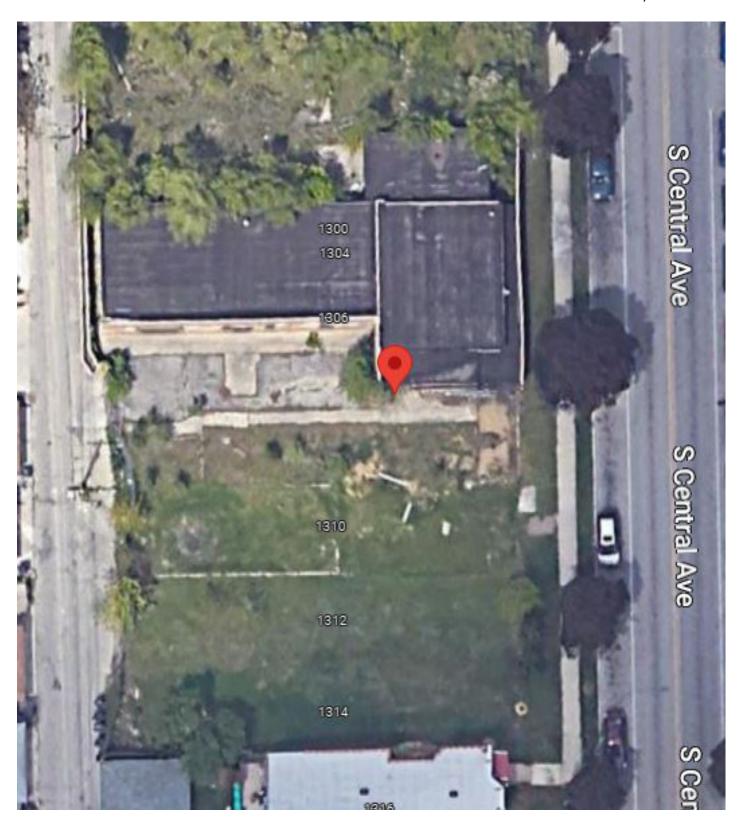

#### For Sale Residential Land

1308 - 1314 Central Ave Cicero, IL 60804 4 Adjacent Lots 100 sf of Frontage on Central. 125 ft Deep

### Opportunity to Build New in Cicero. Less Than 2.8% Vacancy Rate

| Lot Dimension              | 100 ft x 125 ft                          |
|----------------------------|------------------------------------------|
| Parcel ID Number           | 16-20-215-023-0000                       |
|                            | 16-20-215-024-0000<br>16-20-215-025-0000 |
|                            | 16-20-215-026-0000                       |
| 2021 Taxes Payable in 2022 | \$1,258 per lot. Total \$5,032           |
| Zoning                     | R1 Single and 2 Family Residential       |
| Asking price               | \$250,000                                |