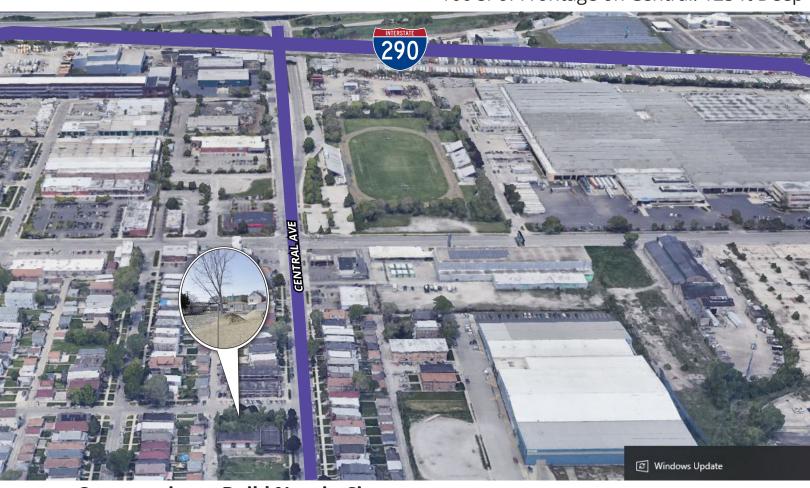

#### For Sale Residential Land

1308 - 1314 Central Ave Cicero, IL 60804 4 Adjacent Lots 100 sf of Frontage on Central. 125 ft Deep

### Highlights

- Close to I-290
- Market Starved for New Construction
- Lots of Demand