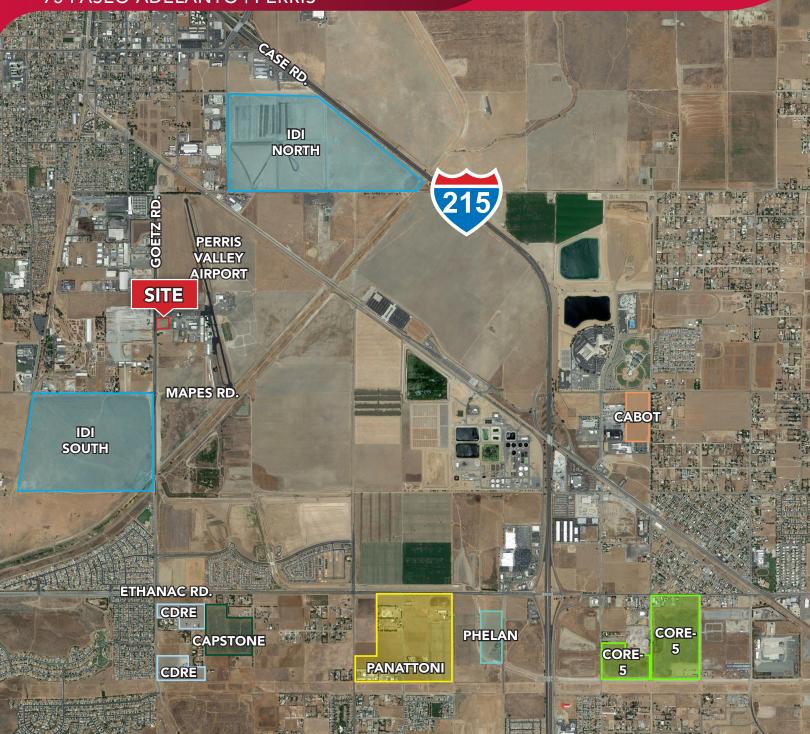

# **PROPERTY HIGHLIGHTS:**

- LI Zoning: City of Perris
- Neighboring developers include: IDI, Panattoni, Phelan, Core-5, Cabot, Capstone and CDRE
- Yard to be delivered with new fencing and gravel.