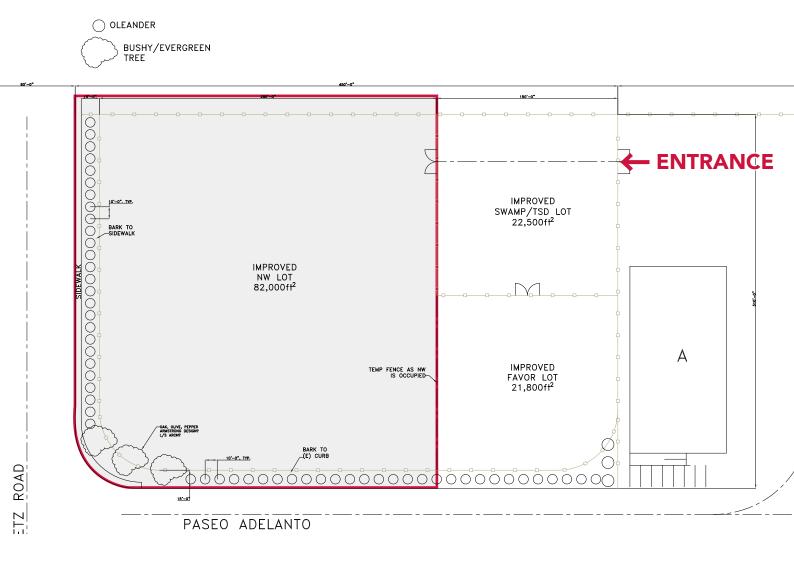

# FOR LEASE FENCED OUTDOOR STORAGE YARD ±1.90 ACRES - POTENTIALLY DIVISIBLE 75 PASEO ADELANTO I PERRIS

# **PROPERTY HIGHLIGHTS:**

- LI Zoning: City of Perris
- Neighboring developers include: IDI, Panattoni, Phelan, Core-5, Cabot, Capstone and CDRE
- Yard to be delivered with new fencing and gravel.