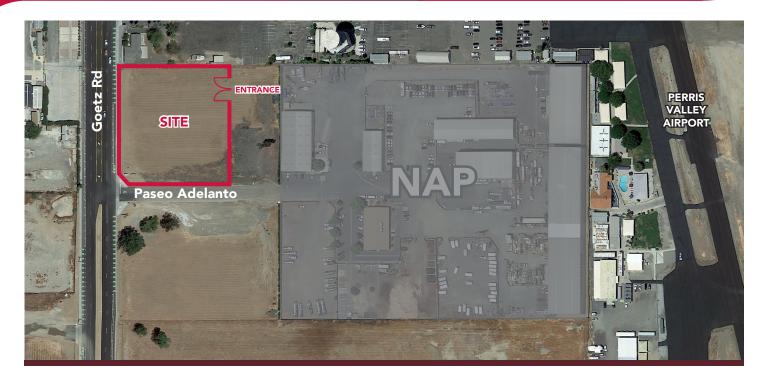

# FOR LEASE FENCED OUTDOOR STORAGE YARD ±1.90 ACRES - POTENTIALLY DIVISIBLE 75 PASEO ADELANTO I PERRIS

# **PROPERTY HIGHLIGHTS:**

- LI Zoning: City of Perris
- Neighboring developers include: IDI, Panattoni, Phelan, Core-5, Cabot, Capstone and CDRE
- Yard to be delivered with new fencing and gravel.