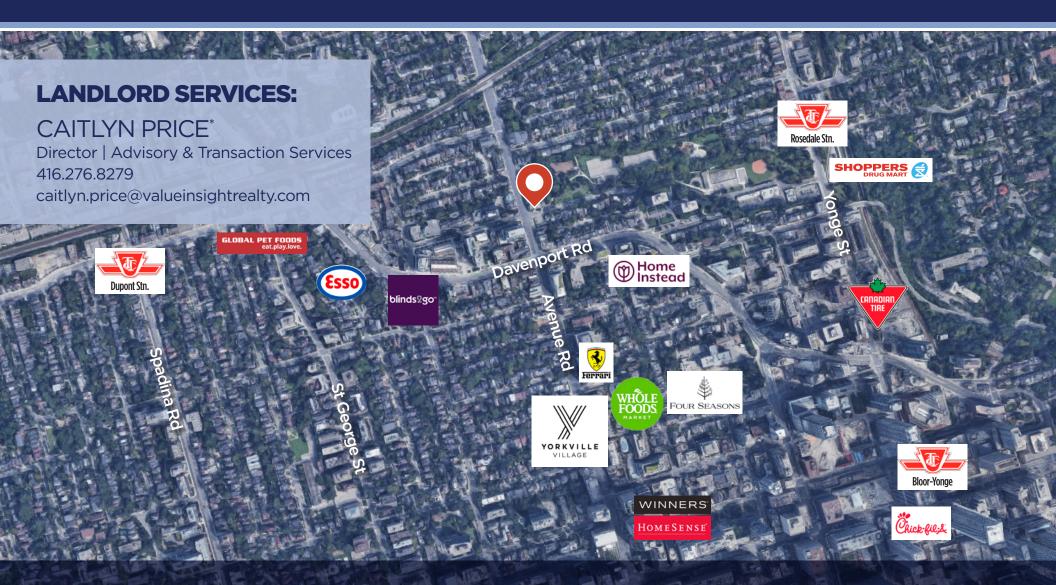

#### PROPERTY HIGHLIGHTS

- Fully fixtured medical office with multiple private offices and private washrooms
- Highly coveted area of Avenue Rd and Davenport Rd
- On-site parking available
- Premium building professionally maintained and managed