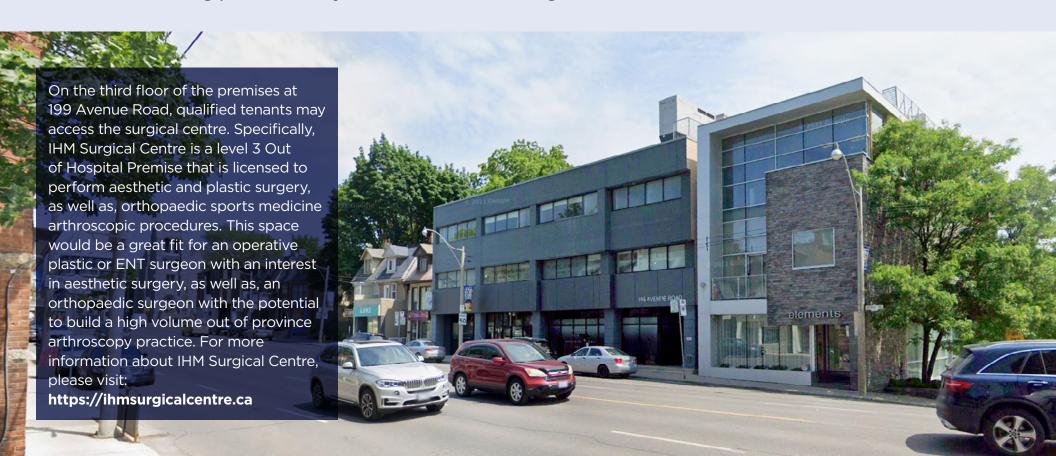

#### PROPERTY HIGHLIGHTS

- Fully fixtured medical office with multiple private offices and private washrooms
- Highly coveted area of Avenue Rd and Davenport Rd
- On-site parking available
- Premium building professionally maintained and managed

#### PROPERTY **DETAILS**

Type: For lease

Size: 1,727 sq.ft.

Rent: **\$56/sq.ft.** 

TMI: \$28.40/sq.ft.

AREA
DEMOGRAPHICS

Within 1 km radius of property