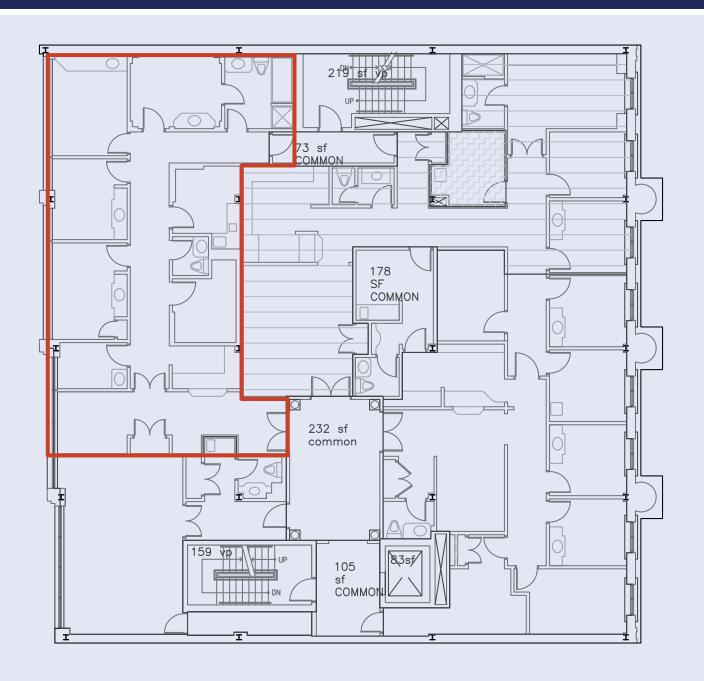

#### PROPERTY **DETAILS**

Type: For lease

Size: 1,727 sq.ft.

Rent: **\$56/sq.ft.** 

TMI: \$28.40/sq.ft.

AREA
DEMOGRAPHICS

Within 1 km radius of property