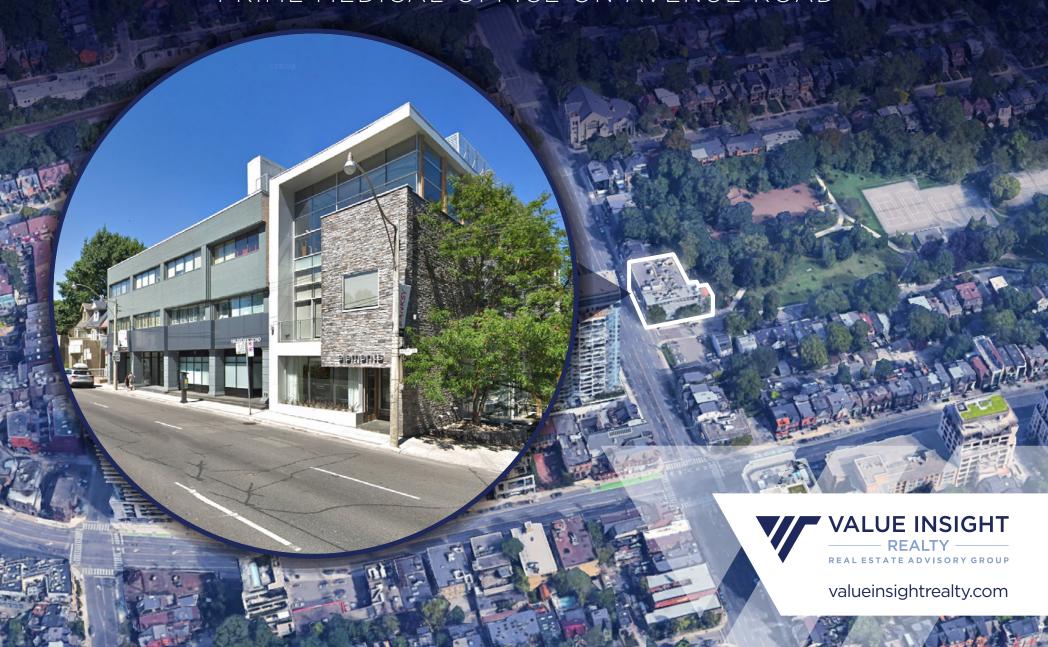

PRIME MEDICAL OFFICE ON AVENUE ROAD

#### PROPERTY HIGHLIGHTS

- Fully fixtured medical office with multiple private offices and private washrooms
- Highly coveted area of Avenue Rd and Davenport Rd
- On-site parking available
- Premium building professionally maintained and managed

#### PROPERTY **DETAILS**

Type: For lease

Size: 1,727 sq.ft.

Rent: **\$56/sq.ft.** 

TMI: \$28.40/sq.ft.

AREA
DEMOGRAPHICS

Within 1 km radius of property