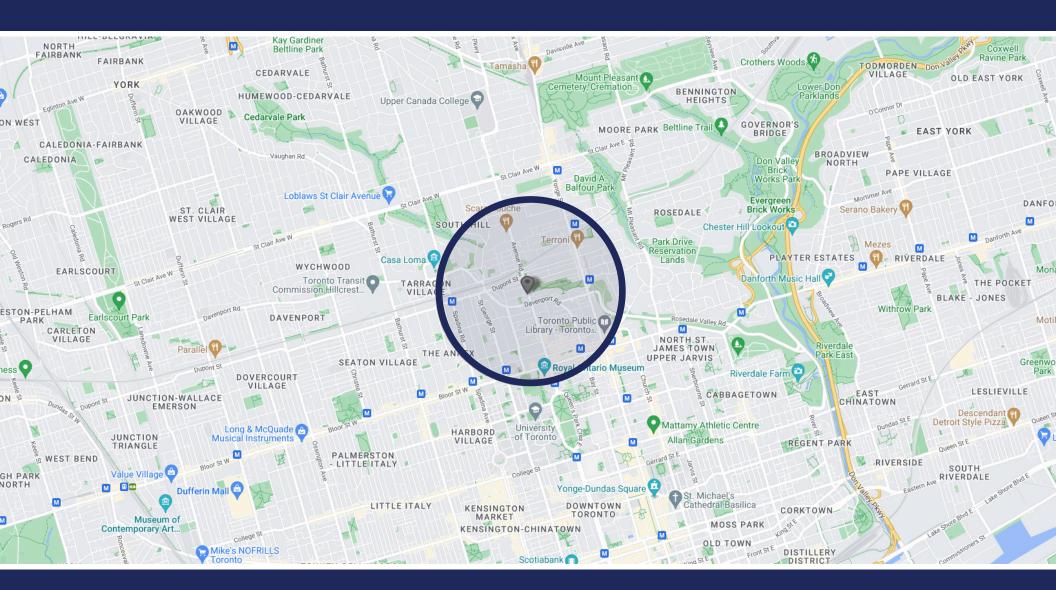

#### PROPERTY **DETAILS**

Type: For lease

Size: 1,727 sq.ft.

Rent: **\$56/sq.ft.** 

TMI: \$28.40/sq.ft.

AREA
DEMOGRAPHICS

Within 1 km radius of property