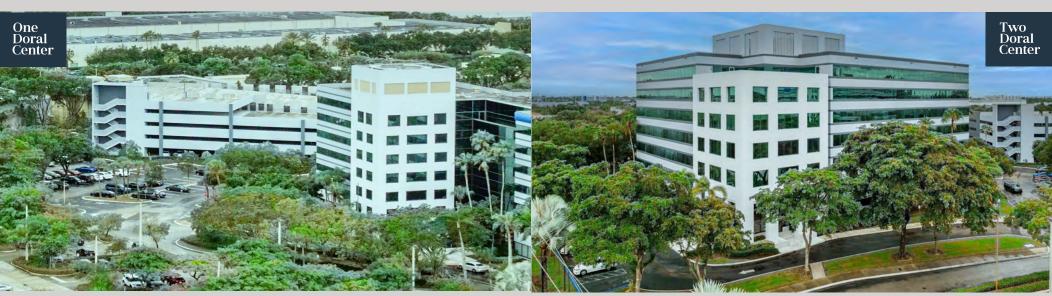

## Doral Center

290,000 square foot office complex comprising of two Class A office buildings

One Doral Center Two Doral Center Surrounded by an exceptional amenity base providing a true walk-to-retail experience for Doral Center tenants

1DC | 2DC