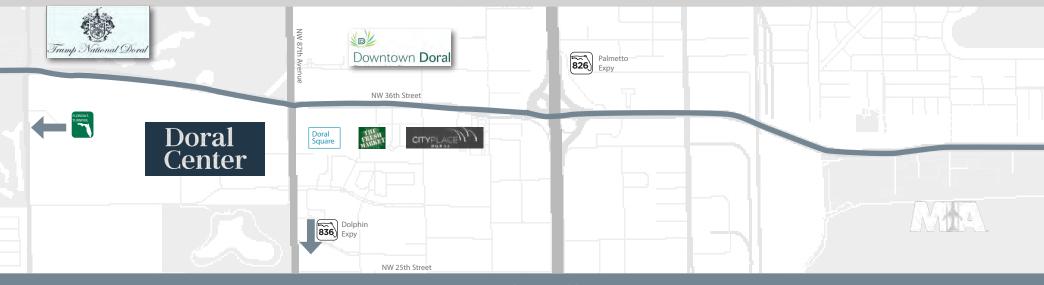

## **Central location**

Provides its tenant base exceptional access to Miami International Airport and great connectivity to the Palmetto Expressway, Dolphin Expressway and Florida Turnpike.

## Doral Center

290,000 square foot office complex comprising of two Class A office buildings

One Doral Center Two Doral Center Surrounded by an exceptional amenity base providing a true walk-to-retail experience for Doral Center tenants