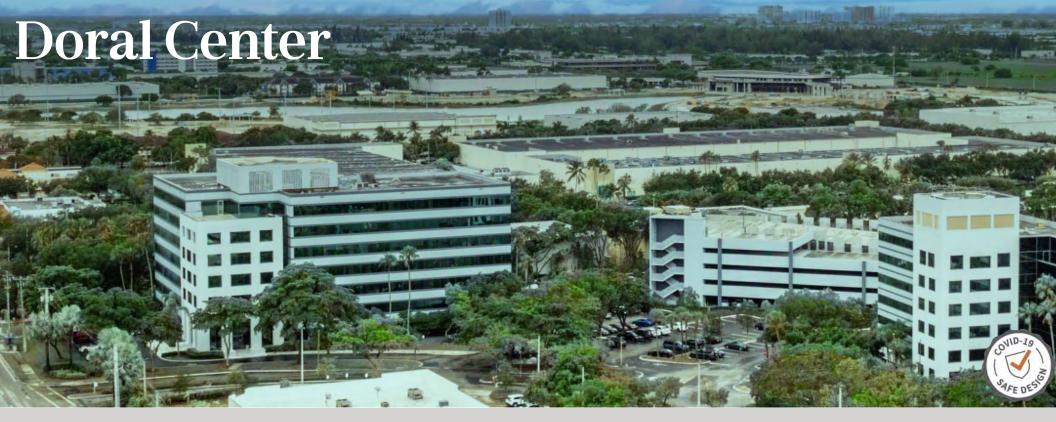

## Doral Center

290,000 square foot office complex comprising of two Class A office buildings

One Doral Center Two Doral Center Surrounded by an exceptional amenity base providing a true walk-to-retail experience for Doral Center tenants