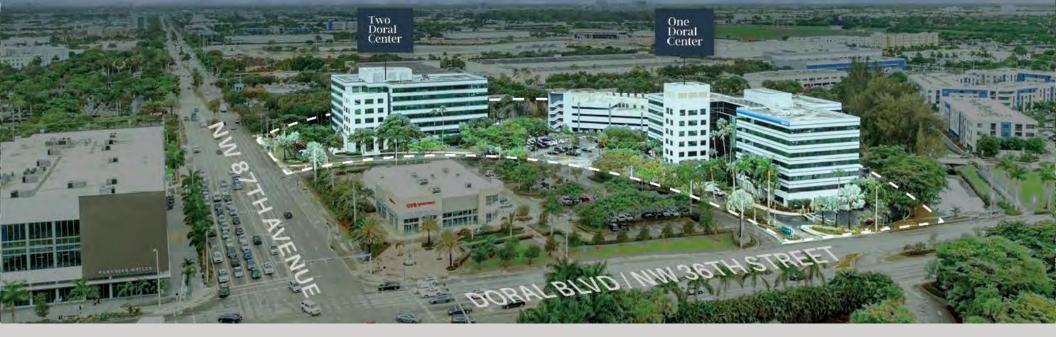

Two Class A Buildings / 290,000 SF

Situated at the "Main & Main" intersection of Miami's rapidly growing City of Doral

Located in the center of Doral's live-work-play urban corridor, at the crossway of business and community, Doral Boulevard and NW 87th Avenue

## **Central location**

Provides its tenant base exceptional access to Miami International Airport and great connectivity to the Palmetto Expressway, Dolphin Expressway and Florida Turnpike.