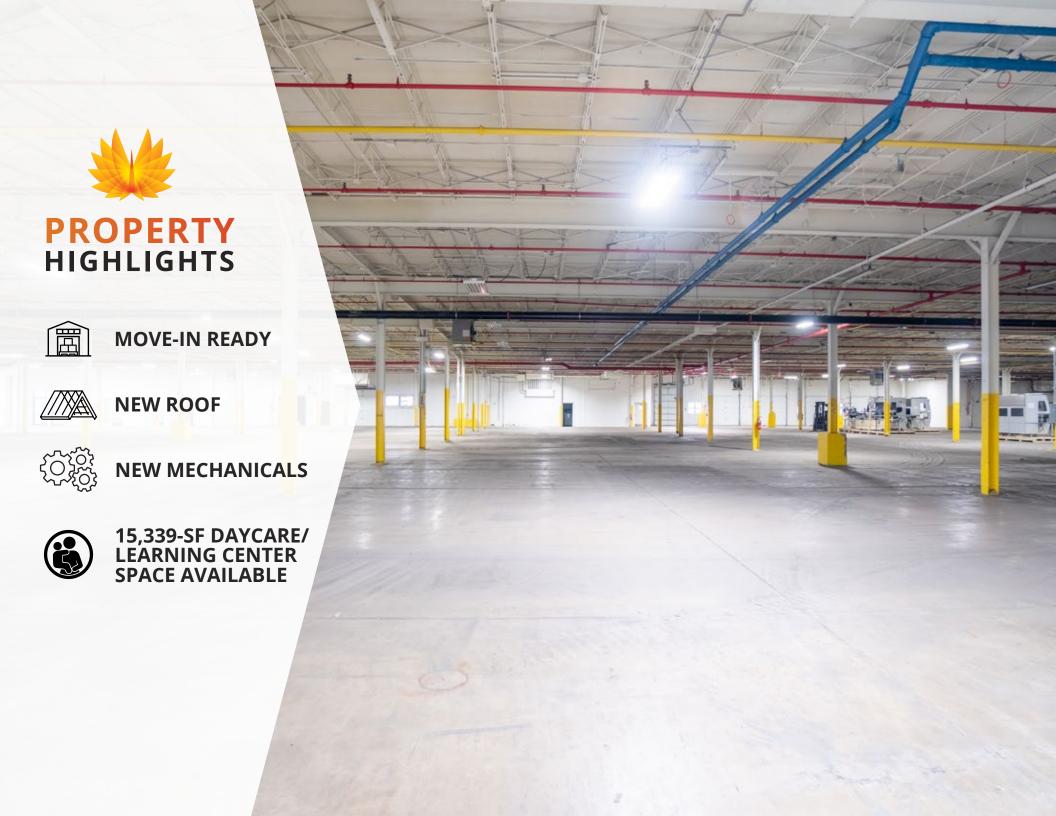

## **PROPERTY DETAILS**

## 4200 N HOLTON ST | MILWAUKEE, WI

| AVAILABLE SPACE    | 38,234 SF                      |
|--------------------|--------------------------------|
| FLEX SPACE         | 8,415 SF                       |
| DRIVE-IN DOORS     | 2                              |
| CLEAR HEIGHT       | 15'                            |
| COLUMN WIDTH/DEPTH | 40' x 20'                      |
| ROOF               | Rubber Membrane (New 2013)     |
| WALLS              | Concrete Block                 |
| FLOORS             | 6" Reinforced Concrete         |
| YEAR BUILT         | 1960                           |
| YEAR RENOVATED     | 2015                           |
| FIRE SUPPRESSION   | 100% Wet                       |
| LIGHTING           | High Efficiency T8             |
| POWER              | 480v 3 Phase                   |
| PARKING            | 280+ Surface Spaces            |
| LAND AREA          | 14.40 Acres                    |
| ZONING             | IL2: Industrial Light District |
| PARCEL ID          | 241-0012-000-X                 |
| OPEX ESTIMATE      | \$1.20/SF                      |
|                    |                                |