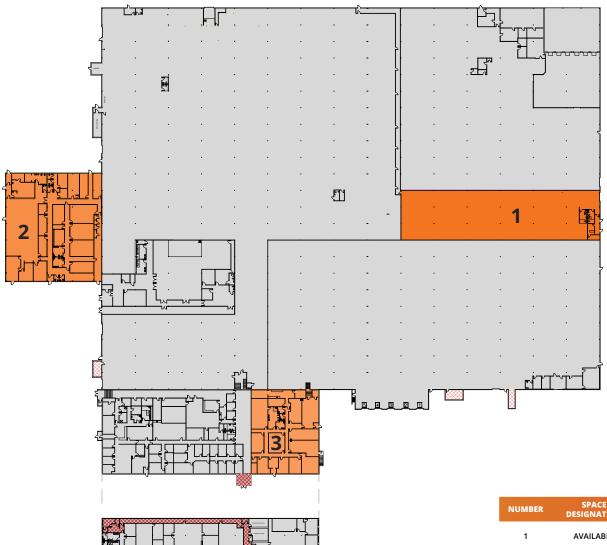

## FLOOR PLAN 4200 N HOLTON ST | MILWAUKEE, WI

| NU | MBER | SPACE<br>DESIGNATION        | CLEAR<br>HEIGHT | COLUMN<br>SPACING | DRIVE-IN OH<br>DOORS | DOCKS | SQUARE FEET |
|----|------|-----------------------------|-----------------|-------------------|----------------------|-------|-------------|
|    | 1    | AVAILABLE                   | +/- 15′         | 40' x 20'         | 2                    | N/A   | 14,480 SF   |
|    | 2    | DAYCARE/<br>LEARNING CENTER | +/- 15′         | N/A               | N/A                  | N/A   | 15,339 SF   |
|    | 3    | FLEX SPACE                  | N/A             | N/A               | N/A                  | N/A   | 8,415 SF    |
| TO | OTAL |                             |                 |                   |                      |       | 38,234 SF   |