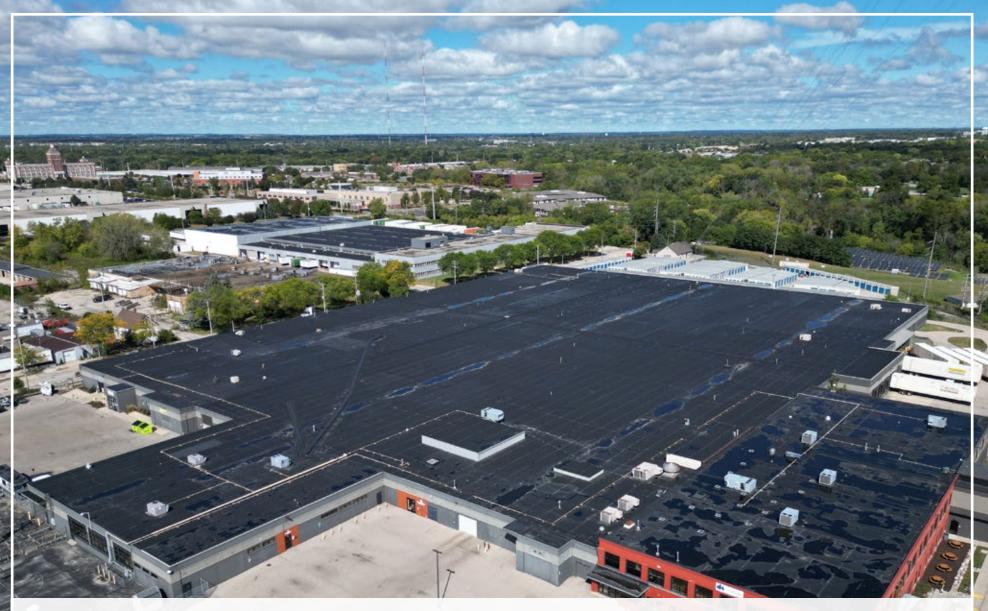

## FOR LEASE | 38,234 SF 4200 N HOLTON ST | MILWAUKEE, WI

PATRICK DEDERING | DIRECTOR, ACQUISITION & LEASING | 414-376-6933 | PATRICK@PHOENIXINVESTORS.COM

This document has been prepared by Phoenix Investors for advertising and general information only. Phoenix Investors makes no guarantees, representations, or warranties of any kind, expressed or implied, regarding the information including, but not limited to, warranties of content, accuracy, and reliability.

## 4200 N HOLTON ST | MILWAUKEE, WI

| AVAILABLE SPACE    | 38,234 SF                      |
|--------------------|--------------------------------|
| FLEX SPACE         | 8,415 SF                       |
| DRIVE-IN DOORS     | 2                              |
| CLEAR HEIGHT       | 15'                            |
| COLUMN WIDTH/DEPTH | 40' x 20'                      |
| ROOF               | Rubber Membrane (New 2013)     |
| WALLS              | Concrete Block                 |
| FLOORS             | 6" Reinforced Concrete         |
| YEAR BUILT         | 1960                           |
| YEAR RENOVATED     | 2015                           |
| FIRE SUPPRESSION   | 100% Wet                       |
| LIGHTING           | High Efficiency T8             |
| POWER              | 480v 3 Phase                   |
| PARKING            | 280+ Surface Spaces            |
| LAND AREA          | 14.40 Acres                    |
| ZONING             | IL2: Industrial Light District |
| PARCEL ID          | 241-0012-000-X                 |
| OPEX ESTIMATE      | \$1.20/SF                      |
|                    |                                |