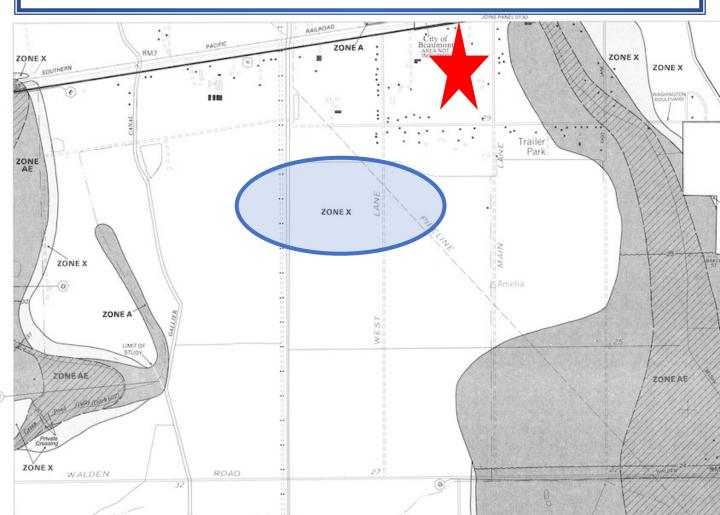

## 7.67 acres Hwy 90/College Beaumont, TX Fema Map

## ARNOLD AND ASSOCIATES

C and X (unshaded)

Area of minimal flood hazard, usually depicted on FIRMs as above the 500-year flood level. Zone C may have ponding and local drainage problems that don't warrant a detailed study or designation as base floodplain. Zone X is the area determined to be outside the 500-year flood and protected by levee from 100-year flood.