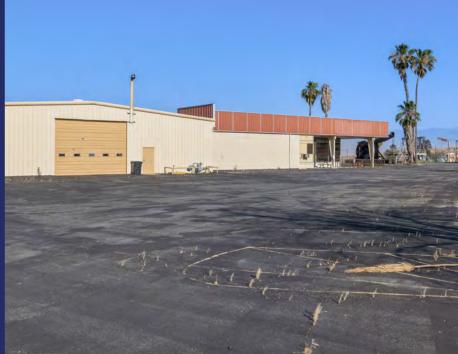

#### **SUMMARY**

Discover an unparalleled opportunity with this 4.48-acre heavy industrial property, ideally located between Highways 33 and 119 in Taft. On the market for the first time in over 55 years, this property boasts a rich history, once home to Taft's Chevrolet dealership and later serving various oilfield education services. The property includes over 8,000 square feet of office space, featuring conference rooms, a meeting room, break rooms, and four restrooms. Additionally, there is over 11,000 square feet of shop space with two large pass-through roll-up doors — one on the larger shop and one on the smaller shop. With more than 1,000 feet of frontage on Highway 119, this location benefits from an Annual Average Daily Traffic (AADT) count of 7,400, based on a 2017 Kern County traffic study. This exceptional exposure offers significant potential for a range of industrial uses. Don't miss this unique opportunity to secure a versatile property with a rich legacy. Contact your preferred realtor to schedule your private showing today!

#### **IMPROVEMENTS**

Reception/waiting roomBreak room

• 15 potential offices, 4 bathrooms • Conference rooms