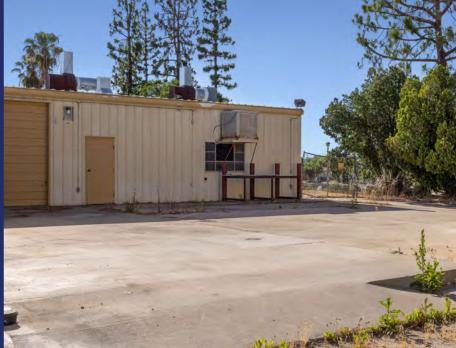

#### **SUMMARY**

Discover an unparalleled opportunity with this 4.48-acre heavy industrial property, ideally located between Highways 33 and 119 in Taft. On the market for the first time in over 55 years, this property boasts a rich history, once home to Taft's Chevrolet dealership and later serving various oilfield education services. The property includes over 8,000 square feet of office space, featuring conference rooms, a meeting room, break rooms, and four restrooms. Additionally, there is over 11,000 square feet of shop space with two large pass-through roll-up doors — one on the larger shop and one on the smaller shop. With more than 1,000 feet of frontage on Highway 119, this location benefits from an Annual Average Daily Traffic (AADT) count of 7,400, based on a 2017 Kern County traffic study. This exceptional exposure offers significant potential for a range of industrial uses. Don't miss this unique opportunity to secure a versatile property with a rich legacy. Contact your preferred realtor to schedule your private showing today!

#### **IMPROVEMENTS**

Reception/waiting roomBreak room

• 15 potential offices, 4 bathrooms • Conference rooms