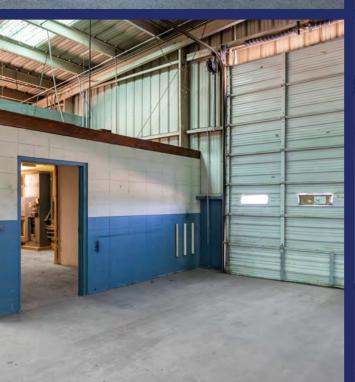

#### **SUMMARY**

Discover an unparalleled opportunity with this 4.48-acre heavy industrial property, ideally located between Highways 33 and 119 in Taft. On the market for the first time in over 55 years, this property boasts a rich history, once home to Taft's Chevrolet dealership and later serving various oilfield education services. The property includes over 8,000 square feet of office space, featuring conference rooms, a meeting room, break rooms, and four restrooms. Additionally, there is over 11,000 square feet of shop space with two large pass-through roll-up doors — one on the larger shop and one on the smaller shop. With more than 1,000 feet of frontage on Highway 119, this location benefits from an Annual Average Daily Traffic (AADT) count of 7,400, based on a 2017 Kern County traffic study. This exceptional exposure offers significant potential for a range of industrial uses. Don't miss this unique opportunity to secure a versatile property with a rich legacy. Contact your preferred realtor to schedule your private showing today!

# AVAILABLE FOR SALE INTERIOR PROPERTY PHOTOS 210 E. Center St