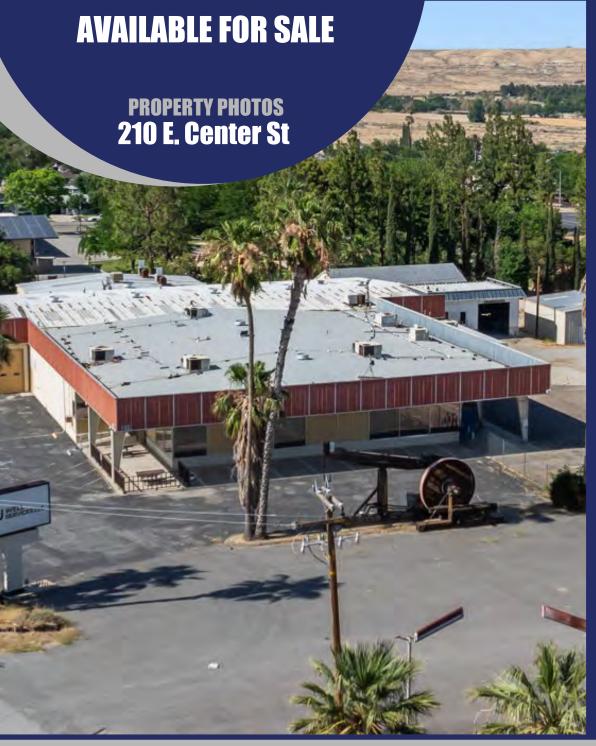

## **AVAILABLE FOR SALE**

# PROPERTY INFORMATION 210 E. Center St

#### **SUMMARY**

Discover an unparalleled opportunity with this 4.48-acre heavy industrial property, ideally located between Highways 33 and 119 in Taft. On the market for the first time in over 55 years, this property boasts a rich history, once home to Taft's Chevrolet dealership and later serving various oilfield education services. The property includes over 8,000 square feet of office space, featuring conference rooms, a meeting room, break rooms, and four restrooms. Additionally, there is over 11,000 square feet of shop space with two large pass-through roll-up doors — one on the larger shop and one on the smaller shop. With more than 1,000 feet of frontage on Highway 119, this location benefits from an Annual Average Daily Traffic (AADT) count of 7,400, based on a 2017 Kern County traffic study. This exceptional exposure offers significant potential for a range of industrial uses. Don't miss this unique opportunity to secure a versatile property with a rich legacy. Contact your preferred realtor to schedule your private showing today!