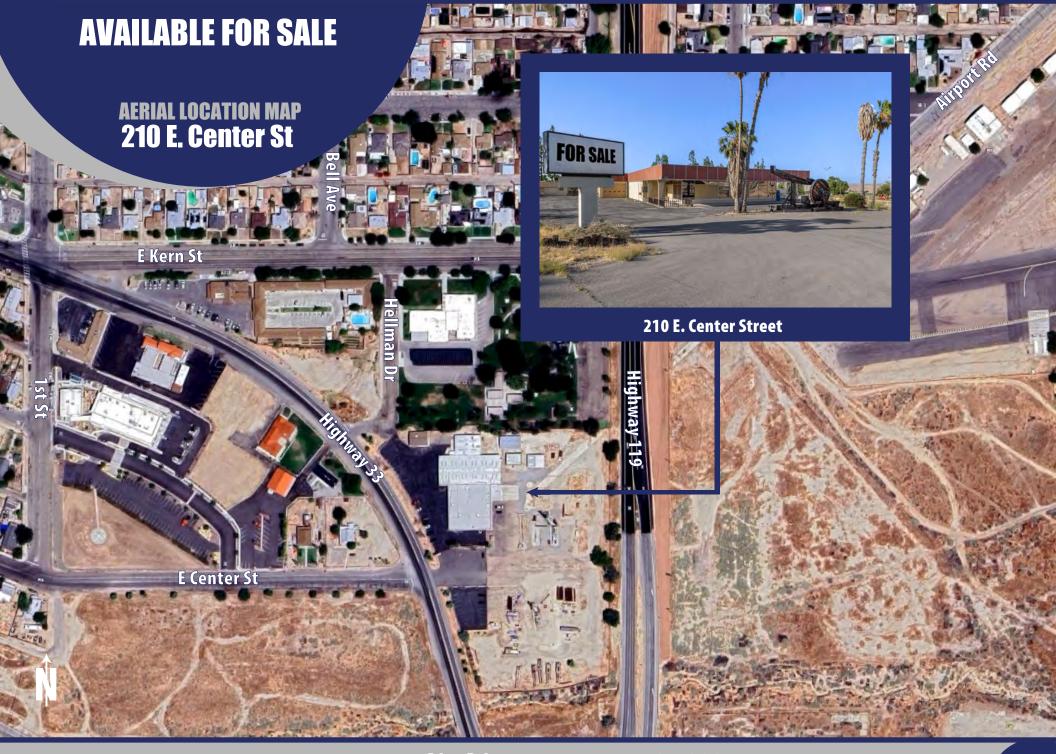

#### **SUMMARY**

Discover an unparalleled opportunity with this 4.48-acre heavy industrial property, ideally located between Highways 33 and 119 in Taft. On the market for the first time in over 55 years, this property boasts a rich history, once home to Taft's Chevrolet dealership and later serving various oilfield education services. The property includes over 8,000 square feet of office space, featuring conference rooms, a meeting room, break rooms, and four restrooms. Additionally, there is over 11,000 square feet of shop space with two large pass-through roll-up doors — one on the larger shop and one on the smaller shop. With more than 1,000 feet of frontage on Highway 119, this location benefits from an Annual Average Daily Traffic (AADT) count of 7,400, based on a 2017 Kern County traffic study. This exceptional exposure offers significant potential for a range of industrial uses. Don't miss this unique opportunity to secure a versatile property with a rich legacy. Contact your preferred realtor to schedule your private showing today!

#### **PROPERTY DETAILS**

• *Size* Office 8,000+ SF, Shop 11,000+ SF

Lot SizeAPN4.48 Acres032-050-11

• **Zoning** 3104 - Heavy Industrial

• *Year Built* 1964