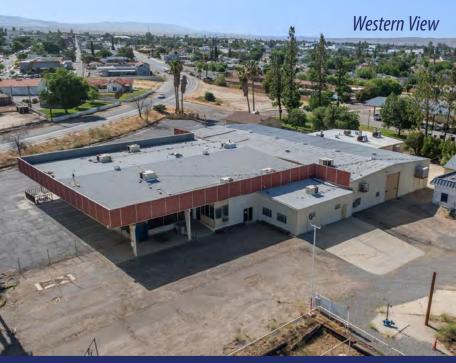

#### **SUMMARY**

Discover an unparalleled opportunity with this 4.48-acre heavy industrial property, ideally located between Highways 33 and 119 in Taft. On the market for the first time in over 55 years, this property boasts a rich history, once home to Taft's Chevrolet dealership and later serving various oilfield education services. The property includes over 8,000 square feet of office space, featuring conference rooms, a meeting room, break rooms, and four restrooms. Additionally, there is over 11,000 square feet of shop space with two large pass-through roll-up doors — one on the larger shop and one on the smaller shop. With more than 1,000 feet of frontage on Highway 119, this location benefits from an Annual Average Daily Traffic (AADT) count of 7,400, based on a 2017 Kern County traffic study. This exceptional exposure offers significant potential for a range of industrial uses. Don't miss this unique opportunity to secure a versatile property with a rich legacy. Contact your preferred realtor to schedule your private showing today!