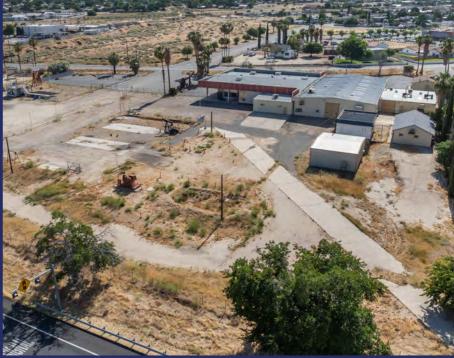

#### **SUMMARY**

Discover an unparalleled opportunity with this 4.48-acre heavy industrial property, ideally located between Highways 33 and 119 in Taft. On the market for the first time in over 55 years, this property boasts a rich history, once home to Taft's Chevrolet dealership and later serving various oilfield education services. The property includes over 8,000 square feet of office space, featuring conference rooms, a meeting room, break rooms, and four restrooms. Additionally, there is over 11,000 square feet of shop space with two large pass-through roll-up doors — one on the larger shop and one on the smaller shop. With more than 1,000 feet of frontage on Highway 119, this location benefits from an Annual Average Daily Traffic (AADT) count of 7,400, based on a 2017 Kern County traffic study. This exceptional exposure offers significant potential for a range of industrial uses. Don't miss this unique opportunity to secure a versatile property with a rich legacy. Contact your preferred realtor to schedule your private showing today!