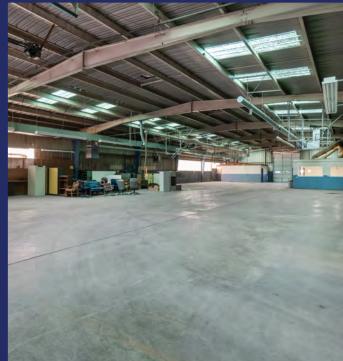

#### **SUMMARY**

Discover an unparalleled opportunity with this 4.48-acre heavy industrial property, ideally located between Highways 33 and 119 in Taft. On the market for the first time in over 55 years, this property boasts a rich history, once home to Taft's Chevrolet dealership and later serving various oilfield education services. The property includes over 8,000 square feet of office space, featuring conference rooms, a meeting room, break rooms, and four restrooms. Additionally, there is over 11,000 square feet of shop space with two large pass-through roll-up doors — one on the larger shop and one on the smaller shop. With more than 1,000 feet of frontage on Highway 119, this location benefits from an Annual Average Daily Traffic (AADT) count of 7,400, based on a 2017 Kern County traffic study. This exceptional exposure offers significant potential for a range of industrial uses. Don't miss this unique opportunity to secure a versatile property with a rich legacy. Contact your preferred realtor to schedule your private showing today!

# AVAILABLE FOR SALE INTERIOR PROPERTY PHOTOS 210 E. Center St