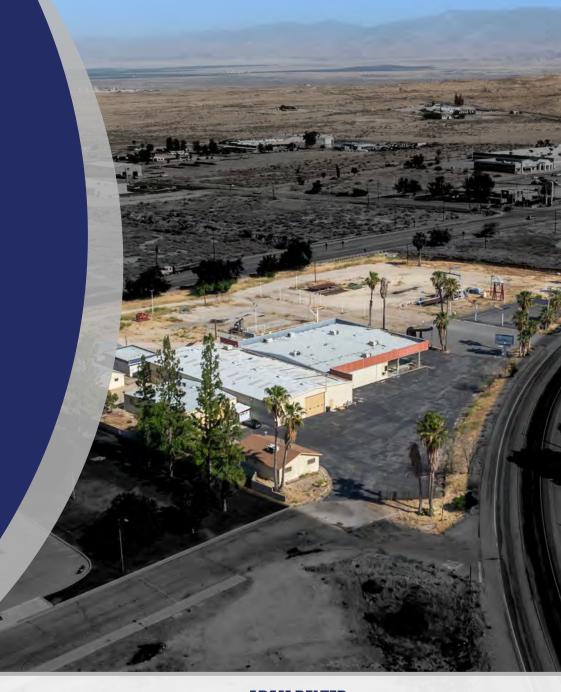

**SHOP & OFFICE ON HEAVY INDUSTRIAL (3104) PROPERTY** 

210 E. CENTER ST **TAFT, CA 93268** 

#### **SUMMARY**

Discover an unparalleled opportunity with this 4.48-acre heavy industrial property, ideally located between Highways 33 and 119 in Taft. On the market for the first time in over 55 years, this property boasts a rich history, once home to Taft's Chevrolet dealership and later serving various oilfield education services. The property includes over 8,000 square feet of office space, featuring conference rooms, a meeting room, break rooms, and four restrooms. Additionally, there is over 11,000 square feet of shop space with two large pass-through roll-up doors — one on the larger shop and one on the smaller shop. With more than 1,000 feet of frontage on Highway 119, this location benefits from an Annual Average Daily Traffic (AADT) count of 7,400, based on a 2017 Kern County traffic study. This exceptional exposure offers significant potential for a range of industrial uses. Don't miss this unique opportunity to secure a versatile property with a rich legacy. Contact your preferred realtor to schedule your private showing today!

#### **PROPERTY DETAILS**

• *Size* Office 8,000+ SF, Shop 11,000+ SF

Lot SizeAPN4.48 Acres032-050-11

• **Zoning** 3104 - Heavy Industrial

• *Year Built* 1964