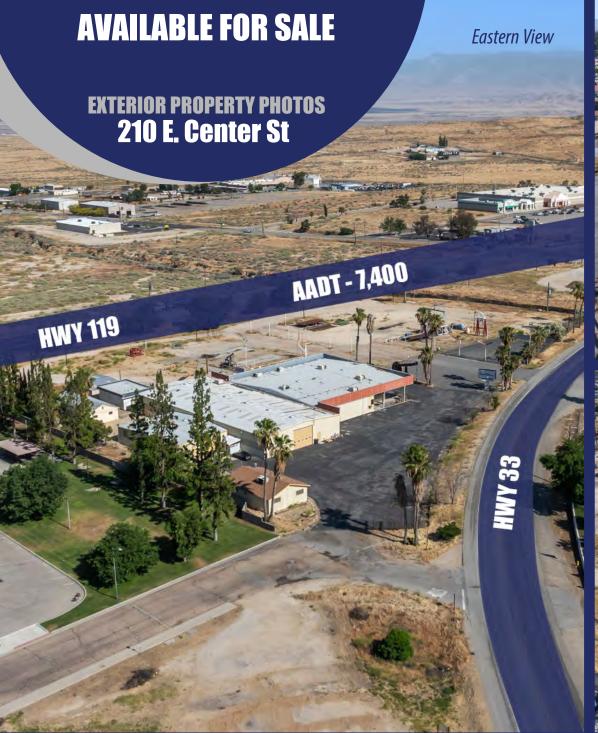

#### **SUMMARY**

Discover an unparalleled opportunity with this 4.48-acre heavy industrial property, ideally located between Highways 33 and 119 in Taft. On the market for the first time in over 55 years, this property boasts a rich history, once home to Taft's Chevrolet dealership and later serving various oilfield education services. The property includes over 8,000 square feet of office space, featuring conference rooms, a meeting room, break rooms, and four restrooms. Additionally, there is over 11,000 square feet of shop space with two large pass-through roll-up doors — one on the larger shop and one on the smaller shop. With more than 1,000 feet of frontage on Highway 119, this location benefits from an Annual Average Daily Traffic (AADT) count of 7,400, based on a 2017 Kern County traffic study. This exceptional exposure offers significant potential for a range of industrial uses. Don't miss this unique opportunity to secure a versatile property with a rich legacy. Contact your preferred realtor to schedule your private showing today!

#### **PROPERTY DETAILS**

• *Size* Office 8,000+ SF, Shop 11,000+ SF

Lot SizeAPN4.48 Acres032-050-11

• **Zoning** 3104 - Heavy Industrial

• *Year Built* 1964