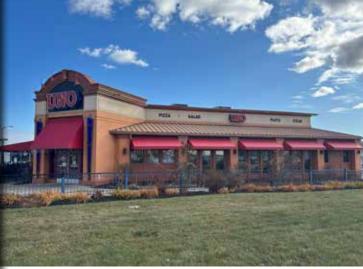

PREMIER MALLSIDE RETAIL/RESTAURANT OPPORTUNITY

280 MAINE MALL ROAD SOUTH PORTLAND, ME 04106

# PROPERTY HIGHLIGHTS

- 5,775± SF on .86± acres available for lease
- High visibility corner lot at signalized intersection with over 300' of combined frontage on Maine Mall Road and Gorham Road
- Traffic counts of 30,000+ cars/day (AADT)
- Easy access to both I-95 and I-295
- Located adjacent to The Maine Mall and minutes from the Portland Jetport
- Lease Rate: See broker for details
  - \*Ground lease option also available contact broker for more information