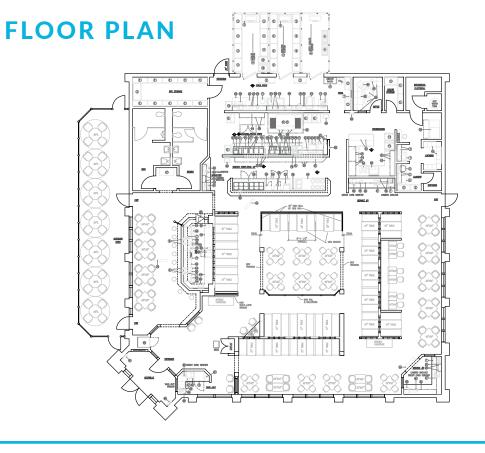

# PROPERTY HIGHLIGHTS

- 5,775± SF on .86± acres available for lease
- High visibility corner lot at signalized intersection with over 300' of combined frontage on Maine Mall Road and Gorham Road
- Traffic counts of 30,000+ cars/day (AADT)
- Easy access to both I-95 and I-295
- Located adjacent to The Maine Mall and minutes from the Portland Jetport
- Lease Rate: See broker for details
  - \*Ground lease option also available contact broker for more information

## PROPERTY **DETAILS**

| OWNER                   | WM Capital Partners 56, LLC                     |
|-------------------------|-------------------------------------------------|
| BOOK & PAGE             | 38768/161                                       |
| ASSESSOR'S<br>REFERENCE | 074/B/005                                       |
| BUILDING<br>SIZE        | 5,775± SF                                       |
| ZONING                  | CCR - Central & Regional<br>Commercial District |
| LOT SIZE                | 0.86± AC                                        |
| YEAR BUILT              | 1992                                            |
| LOT FRONTAGE            | 190' on Maine Mall Road<br>168' on Gorham Road  |
| HEATING<br>SYSTEM       | Forced hot-air; gas                             |
| UTILITIES               | Municipal water/sewer                           |
| PARKING                 | Ample on-site                                   |
| LEASE RATE              | See broker for details                          |