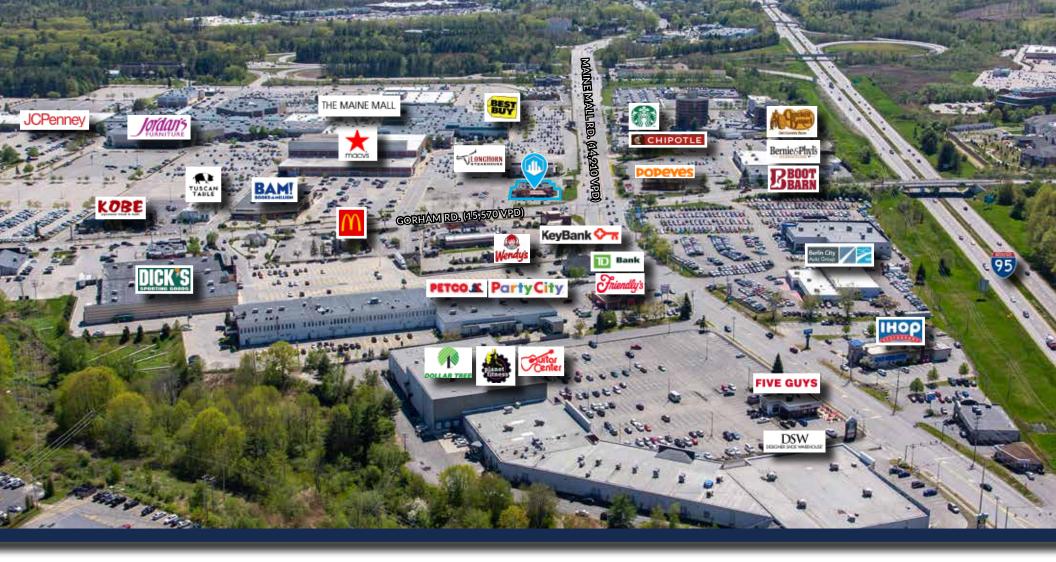

PREMIER MALLSIDE RETAIL/RESTAURANT OPPORTUNITY

280 MAINE MALL ROAD SOUTH PORTLAND, ME 04106

# PROPERTY HIGHLIGHTS

- 5,775± SF on .86± acres available for lease
- High visibility corner lot at signalized intersection with over 300' of combined frontage on Maine Mall Road and Gorham Road
- Traffic counts of 30,000+ cars/day (AADT)
- Easy access to both I-95 and I-295
- Located adjacent to The Maine Mall and minutes from the Portland Jetport
- Lease Rate: See broker for details
  - \*Ground lease option also available contact broker for more information