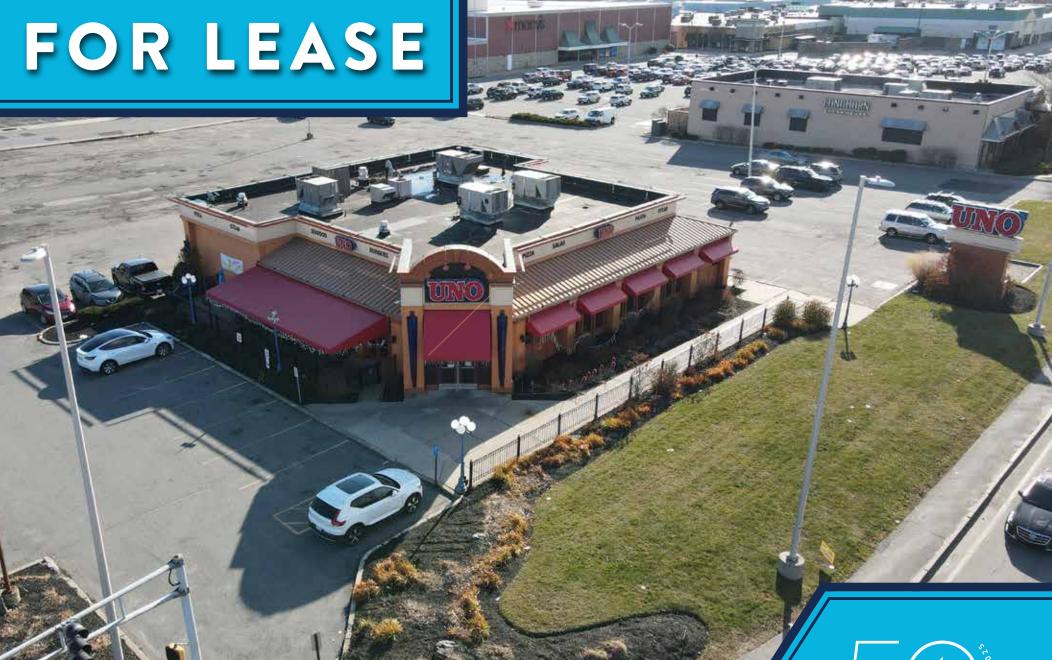

PREMIER MALLSIDE RETAIL/RESTAURANT OPPORTUNITY

280 MAINE MALL ROAD SOUTH PORTLAND, ME 04106

# PROPERTY HIGHLIGHTS

- 5,775± SF on .86± acres available for lease
- High visibility corner lot at signalized intersection with over 300' of combined frontage on Maine Mall Road and Gorham Road
- Traffic counts of 30,000+ cars/day (AADT)
- Easy access to both I-95 and I-295
- Located adjacent to The Maine Mall and minutes from the Portland Jetport
- Lease Rate: See broker for details
  - \*Ground lease option also available contact broker for more information

## PROPERTY **DETAILS**

| OWNER                   | WM Capital Partners 56, LLC                     |
|-------------------------|-------------------------------------------------|
| BOOK & PAGE             | 38768/161                                       |
| ASSESSOR'S<br>REFERENCE | 074/B/005                                       |
| BUILDING<br>SIZE        | 5,775± SF                                       |
| ZONING                  | CCR - Central & Regional<br>Commercial District |
| LOT SIZE                | 0.86± AC                                        |
| YEAR BUILT              | 1992                                            |
| LOT FRONTAGE            | 190' on Maine Mall Road<br>168' on Gorham Road  |
| HEATING<br>SYSTEM       | Forced hot-air; gas                             |
| UTILITIES               | Municipal water/sewer                           |
| PARKING                 | Ample on-site                                   |
| LEASE RATE              | See broker for details                          |