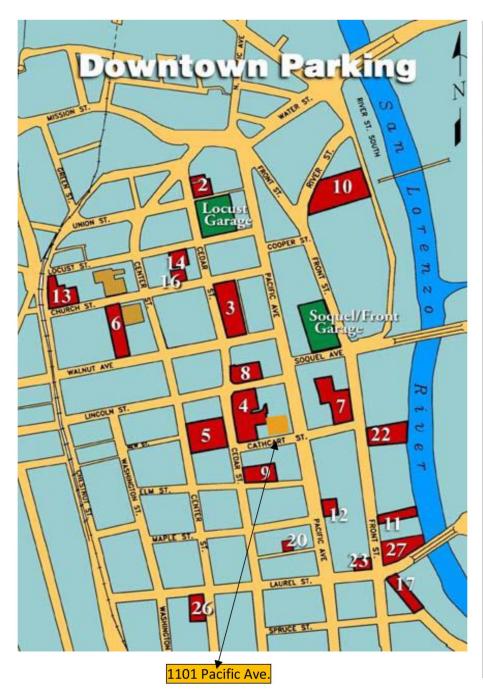

### **Building Information**

- **University Town Center** is centrally positioned in a high visibility location on Pacific Avenue in popular downtown Santa Cruz. This beautiful building is surrounded by dozens of restaurants and local, as well as, national retailers.
- This Prominent Building has 86,000 square feet of residential, office, and retail spaces.
- Excellent first floor Mixed Retail includes restaurants, crafts, bedding and upscale
  eye ware. Second and third floors offer prime office space with high ceilings and
  excellent views.
- The perfect location for your business; a walk to the coast and Santa Cruz Beach Boardwalk, just 75 miles from San Francisco, and a short commute to both the San Jose and Monterey airports.
- Convenient parking located nearby (see attached Parking Map).

# **DOWNTOWN SANTA CRUZ PARKING MAP**

| #  | STREET NAME            | # OF<br>STALLS |
|----|------------------------|----------------|
|    | Soquel/Front<br>Garage | 395            |
| 2  | Walnut Tree            | 45             |
|    | Locust Garage          | 407            |
| 3  | Cedar/Walnut           | 250            |
| 4  | Lincoln/Cedar          | 139            |
| 5  | Calvary Church         | 108            |
| 6  | Civic Auditorium       | 44             |
| 7  | Front/Cathcart         | 66             |
| 8  | Pearl Alley            | 52             |
| 9  | Elm/Cedar              | 46             |
| 10 | River/Front            | 465            |
| 11 | S. Front               | 24             |
| 12 | S. Pacific             | 15             |
| 13 | City Hall              | 62             |
| 14 | Library                | 22             |
| 16 | Center/Walnut          | 8              |
| 17 | Laurel St              | 25             |
| 20 | Birch Lane             | 4              |
| 23 | Front/Laurel           | 24             |
| 27 | Laurel/Front           | 32             |