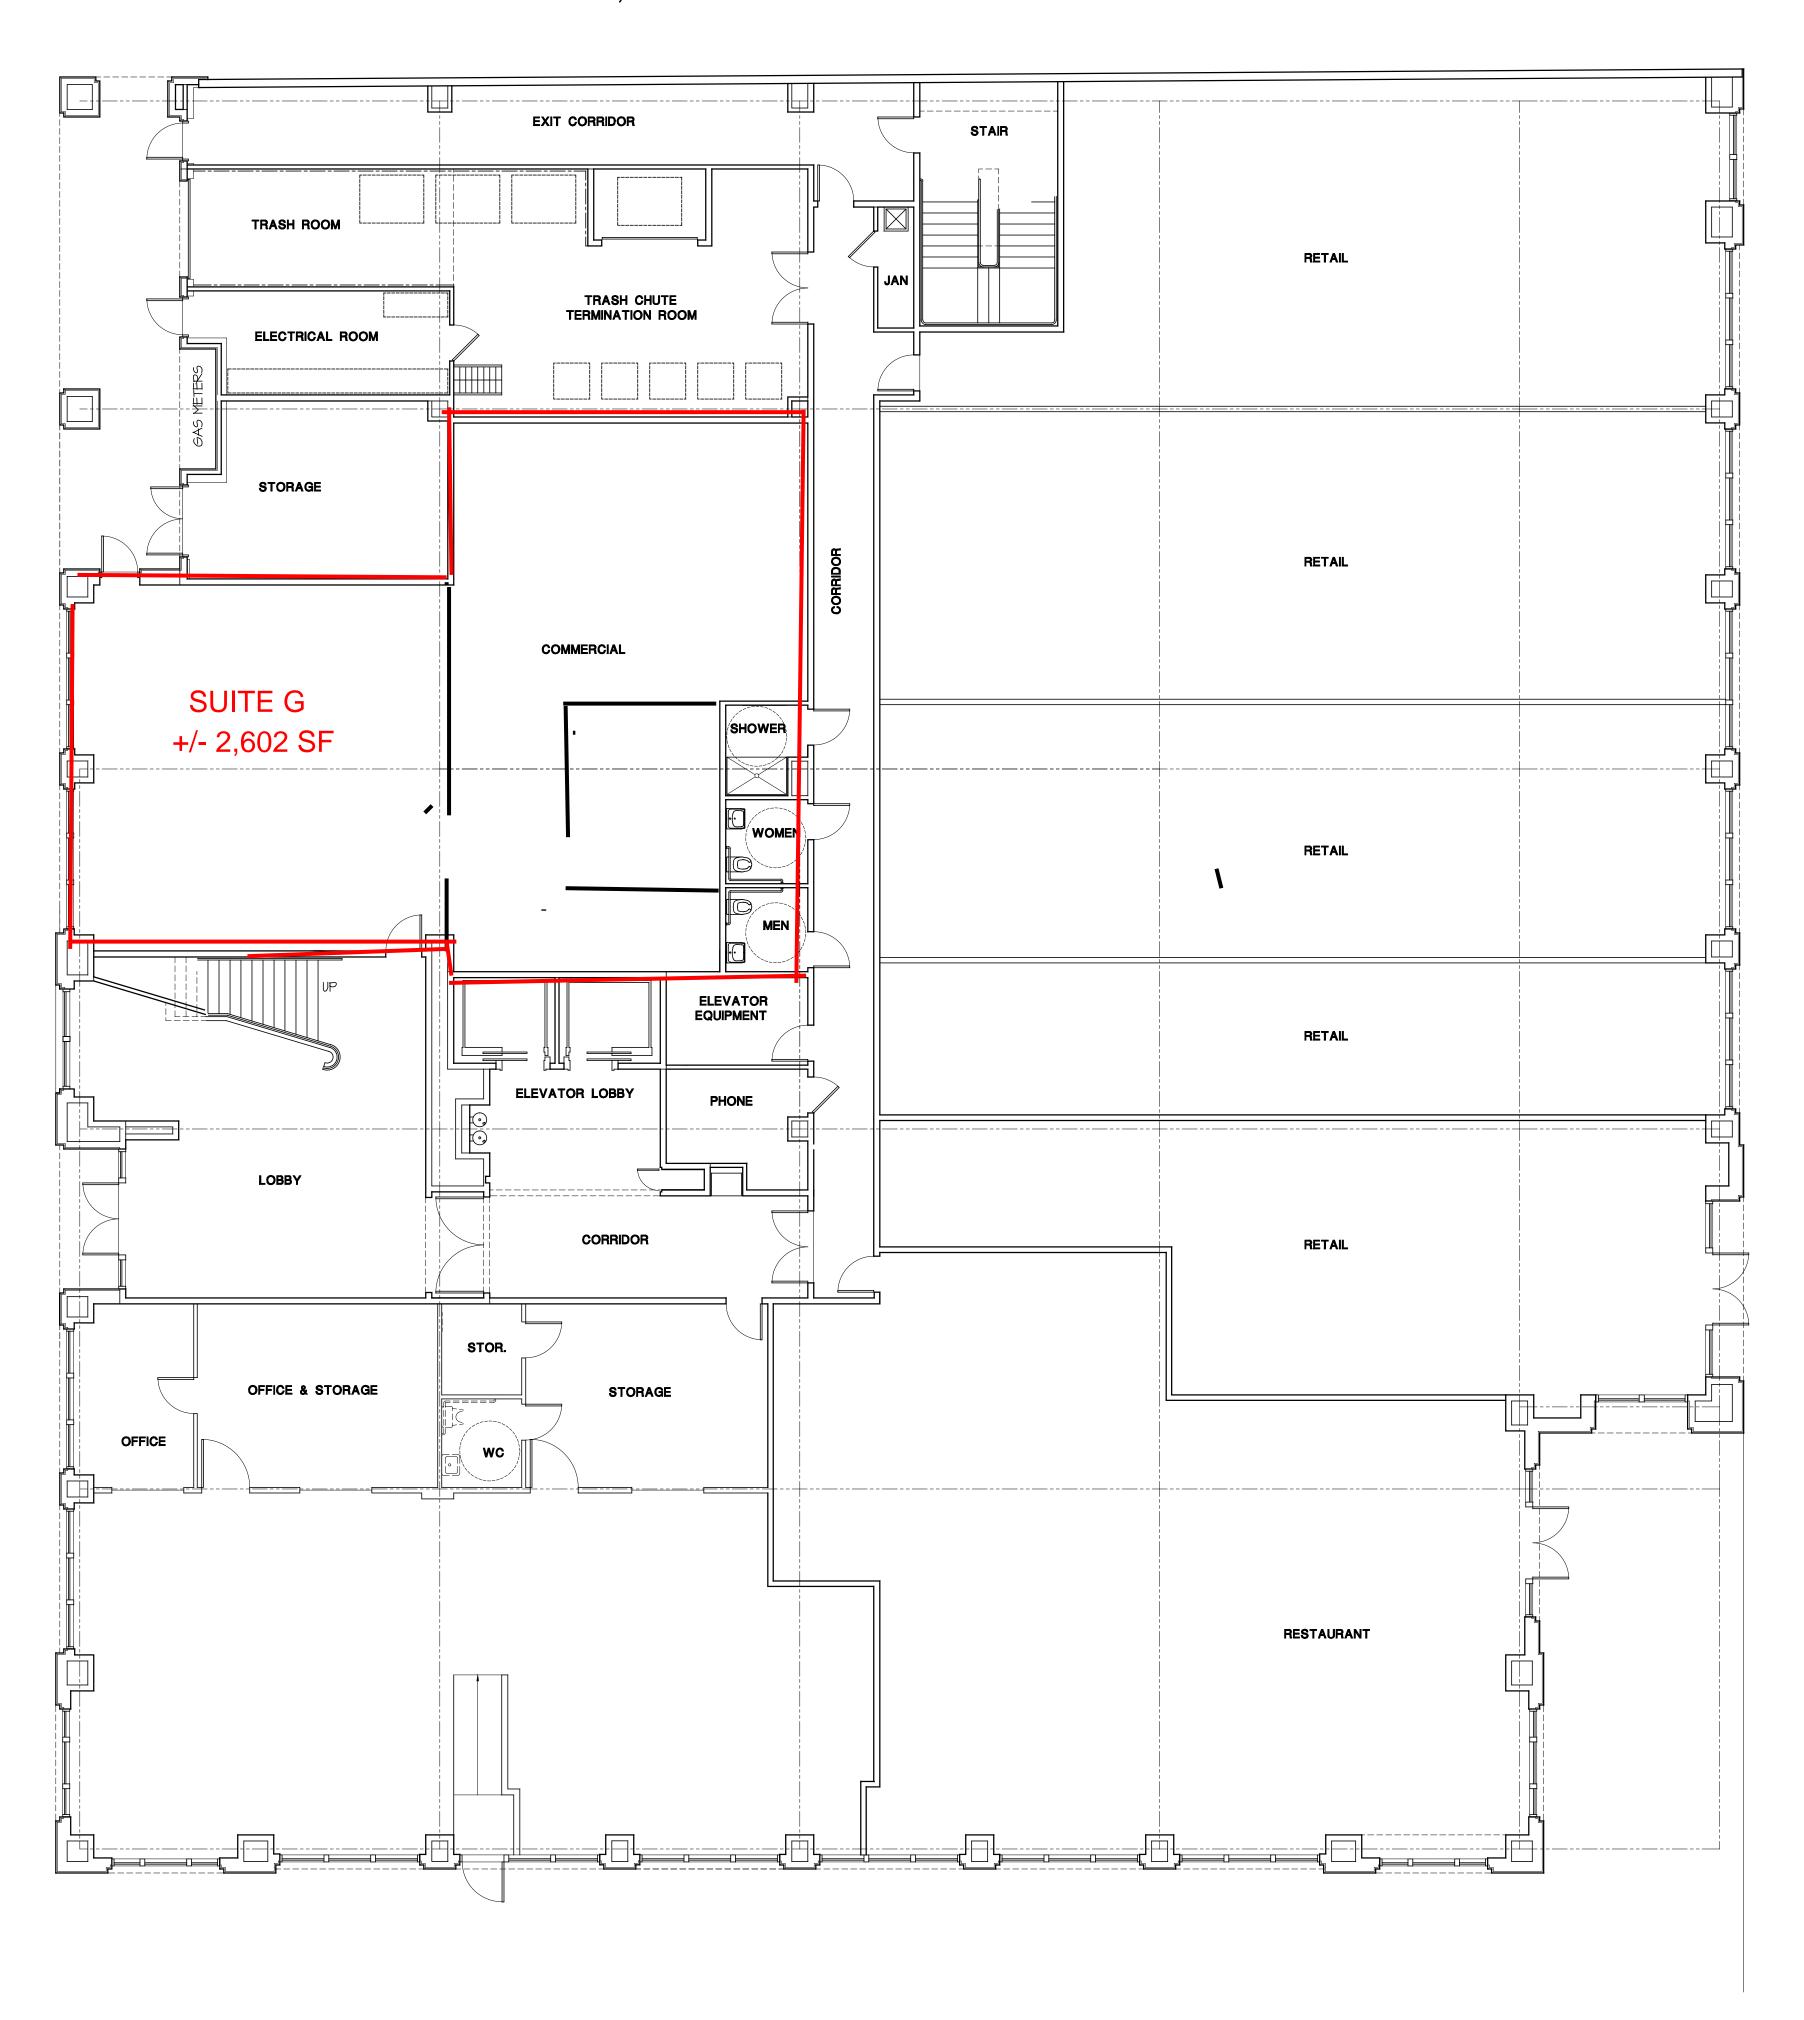

# **University Town Center Pacific Avenue, Santa Cruz**

Suite 200: +/- 6,177 SF

Suite 300: +/- 3,323 SF

Suite 320: +/- 5,178 SF

Suite G +/- 2,602SF

High-end Build-outs

Beautiful Architecture

Low, Competitive Rates