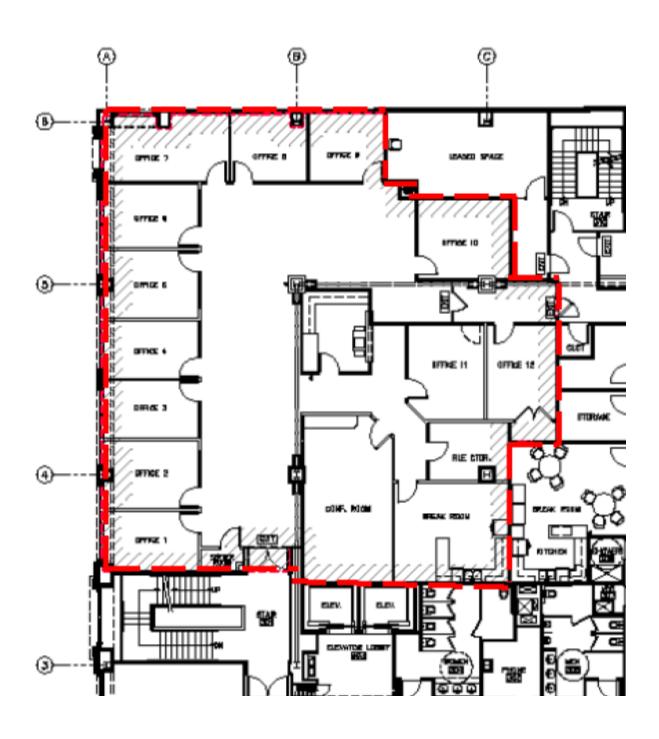

# **University Town Center Pacific Avenue, Santa Cruz**

Suite 200: +/- 6,177 SF

Suite 300: +/- 3,323 SF

Suite 320: +/- 5,178 SF

Suite G +/- 2,602SF

High-end Build-outs

Beautiful Architecture

Low, Competitive Rates

# 1101 Pacific Suite 320