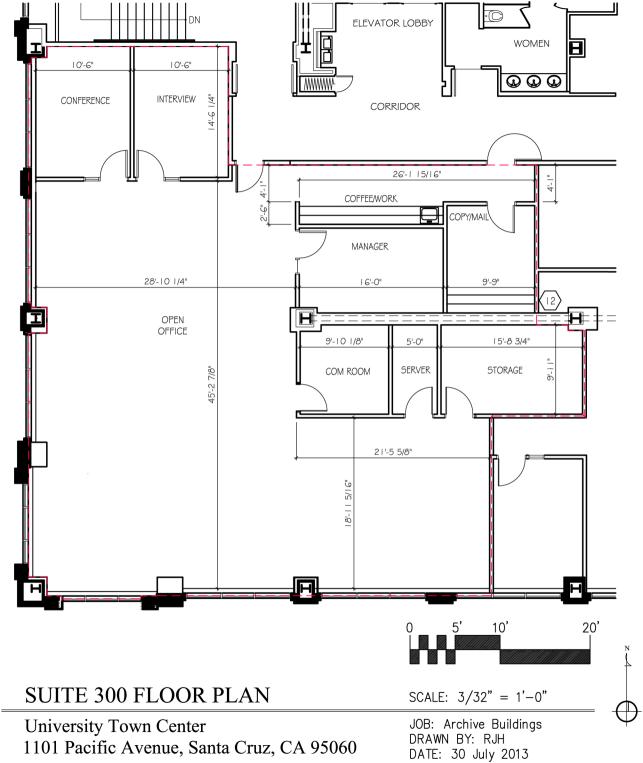

# **University Town Center Pacific Avenue, Santa Cruz**

Suite 200: +/- 6,177 SF

Suite 300: +/- 3,323 SF

Suite 320: +/- 5,178 SF

Suite G +/- 2,602SF

High-end Build-outs

Beautiful Architecture

Low, Competitive Rates