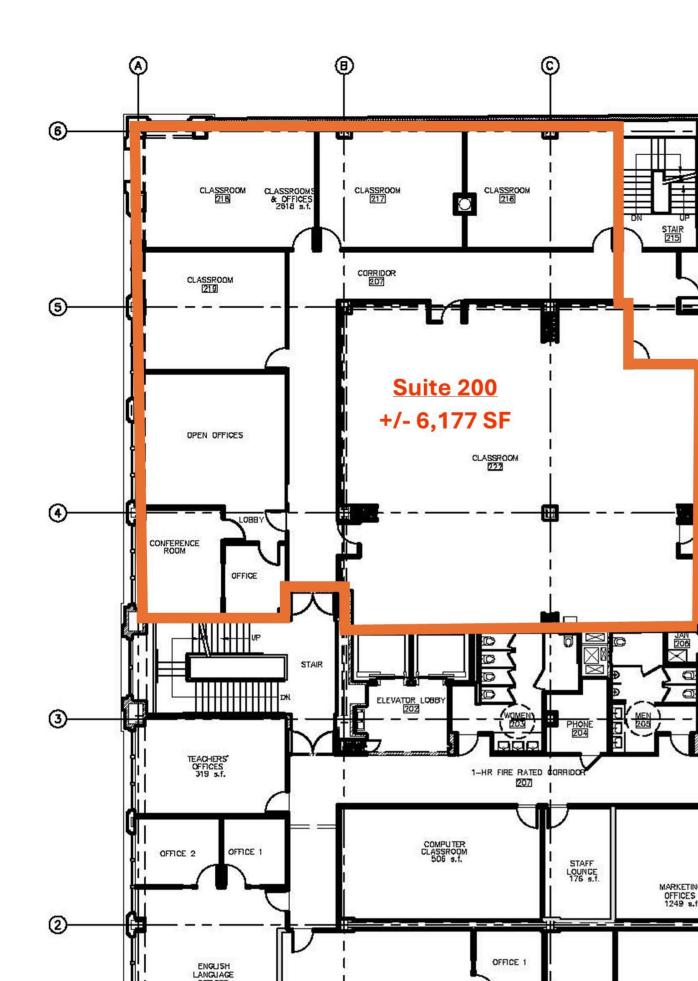

# **University Town Center Pacific Avenue, Santa Cruz**

Suite 200: +/- 6,177 SF

Suite 300: +/- 3,323 SF

Suite 320: +/- 5,178 SF

Suite G +/- 2,602SF

High-end Build-outs

Beautiful Architecture

Low, Competitive Rates