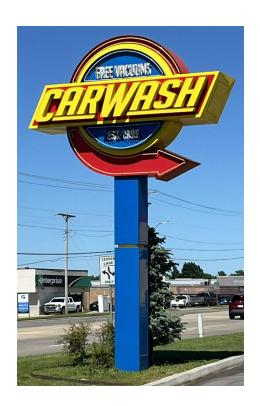

### **PROPERTY HIGHLIGHTS**

- · High-traffic area for maximum retail visibility
- - Attractive street frontage
- - Ideal for single retail unit operation
- Ample parking for customer convenience
- Proximity to major thoroughfares for easy access
- - Strong surrounding demographics for customer base
- · Pylon Sign