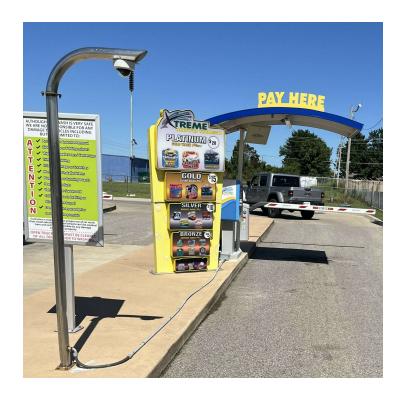

prime redevelopment opportunity for this 49,400 SF land parcel with a former Tunnel Car Wash building on it located in the vibrant Midwest City area. Opportunity for any business requiring a high visibility location or a car wash operator to revitalize the tunnel wash. With its strategic location along Midwest City's main corridor, this property offers stability and potential for long-term growth.

### **PROPERTY HIGHLIGHTS**

- · High-traffic area for maximum retail visibility
- - Attractive street frontage
- - Ideal for single retail unit operation
- Ample parking for customer convenience
- Proximity to major thoroughfares for easy access
- - Strong surrounding demographics for customer base
- · Pylon Sign

### **ETHAN SLAVIN**

405.830.0252 ethan@creekcre.com



# ADDITIONAL PHOTOS









## **ETHAN SLAVIN**

405.830.0252 ethan@creekcre.com



## LOCATION MAP



## **ETHAN SLAVIN**

405.830.0252 ethan@creekcre.com



## DEMOGRAPHICS MAP & REPORT



| POPULATION           | 1 MILE    | 3 MILES   | 5 MILES   |
|----------------------|-----------|-----------|-----------|
| Total Population     | 12,187    | 66,684    | 119,348   |
| Average Age          | 38        | 39        | 38        |
| Average Age (Male)   | 36        | 37        | 37        |
| Average Age (Female) | 39        | 40        | 40        |
| HOUSEHOLDS & INCOME  | 1 MILE    | 3 MILES   | 5 MILES   |
| Total Households     | 5,305     | 27,491    | 48,015    |
| # of Persons per HH  | 2.3       | 2.4       | 2.5       |
| Average HH Income    | \$55,473  | \$66,015  | \$69,182  |
| Average House Value