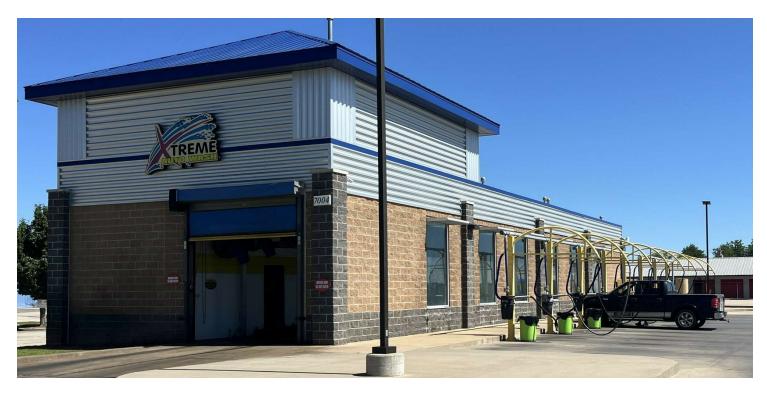

### **PROPERTY OVERVIEW**

Discover a prime redevelopment opportunity for this 49,400 SF land parcel with a former Tunnel Car Wash building on it located in the vibrant Midwest City area. Opportunity for any business requiring a high visibility location or a car wash operator to revitalize the tunnel wash. With its strategic location along Midwest City's main corridor, this property offers stability and potential for long-term growth.

### **PROPERTY HIGHLIGHTS**

- · High-traffic area for maximum retail visibility
- - Attractive street frontage
- - Ideal for single retail unit operation
- Ample parking for customer convenience
- Proximity to major thoroughfares for easy access
- - Strong surrounding demographics for customer base
- · Pylon Sign