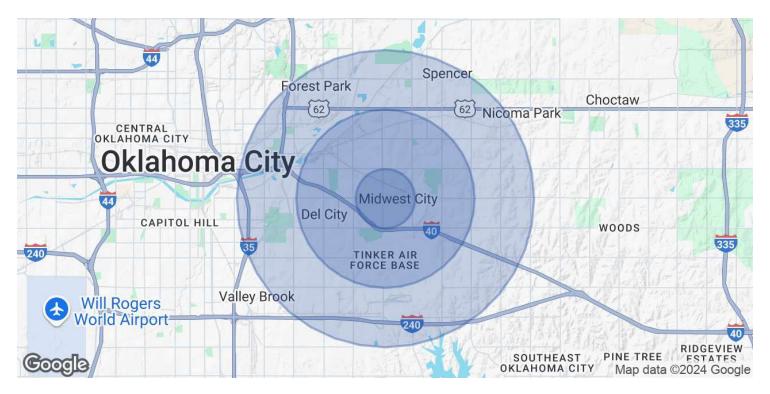

## DEMOGRAPHICS MAP & REPORT

| POPULATION           | 1 MILE    | 3 MILES   | 5 MILES   |
|----------------------|-----------|-----------|-----------|
| Total Population     | 12,187    | 66,684    | 119,348   |
| Average Age          | 38        | 39        | 38        |
| Average Age (Male)   | 36        | 37        | 37        |
| Average Age (Female) | 39        | 40        | 40        |
| HOUSEHOLDS & INCOME  | 1 MILE    | 3 MILES   | 5 MILES   |
| Total Households     | 5,305     | 27,491    | 48,015    |
| # of Persons per HH  | 2.3       | 2.4       | 2.5       |
| Average HH Income    | \$55,473  | \$66,015  | \$69,182  |
| Average House Value  | \$138,340 | \$168,228 | \$176,005 |

Demographics data derived from AlphaMap