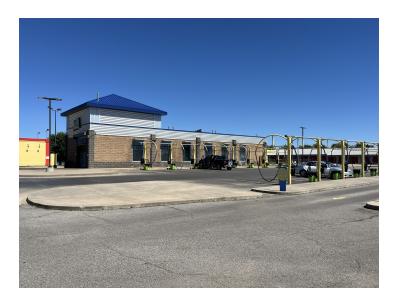

rime redevelopment opportunity for this 49,400 SF land parcel with a former Tunnel Car Wash building on it located in the vibrant Midwest City area. Opportunity for any business requiring a high visibility location or a car wash operator to revitalize the tunnel wash. With its strategic location along Midwest City's main corridor, this property offers stability and potential for long-term growth.

### **PROPERTY HIGHLIGHTS**

- · High-traffic area for maximum retail visibility
- - Attractive street frontage
- - Ideal for single retail unit operation
- Ample parking for customer convenience
- Proximity to major thoroughfares for easy access
- - Strong surrounding demographics for customer base
- · Pylon Sign

### **ETHAN SLAVIN**

405.830.0252 ethan@creekcre.com



# ADDITIONAL PHOTOS









## **ETHAN SLAVIN**

405.830.0252 ethan@creekcre.com



## LOCATION MAP



## **ETHAN SLAVIN**

405.830.0252 ethan@creekcre.com



## DEMOGRAPHICS MAP & REPORT



| POPULATION           | 1 MILE    | 3 MILES   | 5 MILES   |
|----------------------|-----------|-----------|-----------|
| Total Population     | 12,187    | 66,684    | 119,348   |
| Average Age          | 38        | 39        | 38        |
| Average Age (Male)   | 36        | 37        | 37        |
| Average Age (Female) | 39        | 40        | 40        |
| HOUSEHOLDS & INCOME  | 1 MILE    | 3 MILES   | 5 MILES   |
| Total Households     | 5,305     | 27,491    | 48,015    |
| # of Persons per HH  | 2.3       | 2.4       | 2.5       |
| Average HH Income    | \$55,473  | \$66,015  | \$69,182  |
| Average House Value