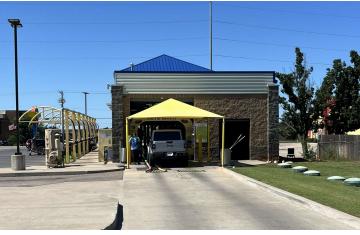

### **PROPERTY OVERVIEW**

Discover a prime redevelopment opportunity for this 49,400 SF land parcel with a former Tunnel Car Wash building on it located in the vibrant Midwest City area. Opportunity for any business requiring a high visibility location or a car wash operator to revitalize the tunnel wash. With its strategic location along Midwest City's main corridor, this property offers stability and potential for long-term growth.

### **PROPERTY HIGHLIGHTS**

- · High-traffic area for maximum retail visibility
- - Attractive street frontage
- - Ideal for single retail unit operation
- Ample parking for customer convenience
- Proximity to major thoroughfares for easy access
- - Strong surrounding demographics for customer base
- · Pylon Sign