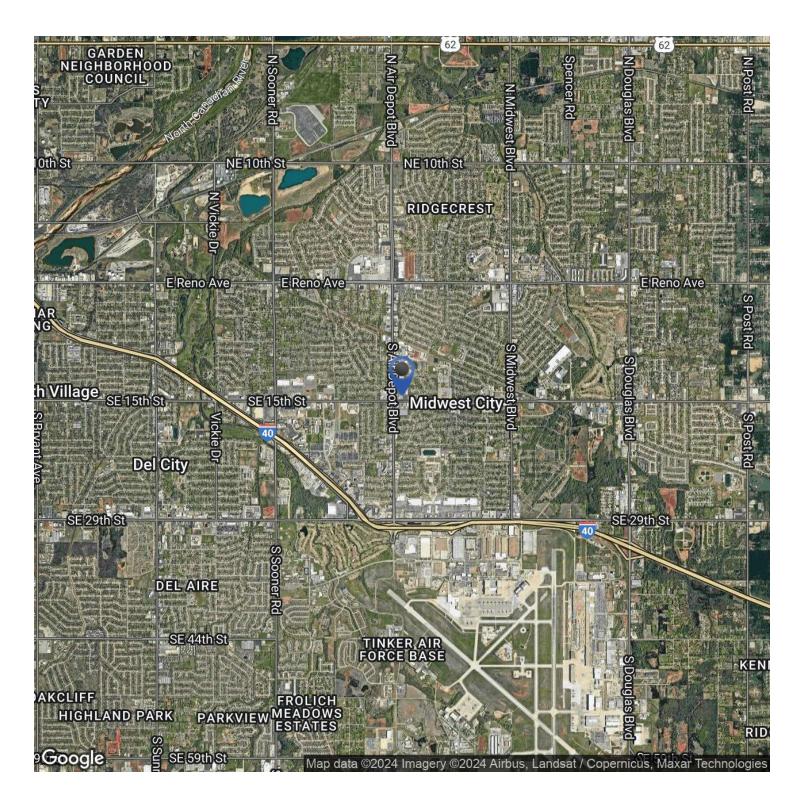

unnel Car Wash building on it located in the vibrant Midwest City area. Opportunity for any business requiring a high visibility location or a car wash operator to revitalize the tunnel wash. With its strategic location along Midwest City's main corridor, this property offers stability and potential for long-term growth.

### **PROPERTY HIGHLIGHTS**

- · High-traffic area for maximum retail visibility
- - Attractive street frontage
- - Ideal for single retail unit operation
- Ample parking for customer convenience
- Proximity to major thoroughfares for easy access
- - Strong surrounding demographics for customer base
- · Pylon Sign

### **ETHAN SLAVIN**

405.830.0252 ethan@creekcre.com



# ADDITIONAL PHOTOS









## **ETHAN SLAVIN**

405.830.0252 ethan@creekcre.com



## LOCATION MAP



## **ETHAN SLAVIN**

405.830.0252 ethan@creekcre.com



## DEMOGRAPHICS MAP & REPORT



| POPULATION           | 1 MILE    | 3 MILES   | 5 MILES   |
|----------------------|-----------|-----------|-----------|
| Total Population     | 12,187    | 66,684    | 119,348   |
| Average Age          | 38        | 39        | 38        |
| Average Age (Male)   | 36        | 37        | 37        |
| Average Age (Female) | 39        | 40        | 40        |
| HOUSEHOLDS & INCOME  | 1 MILE    | 3 MILES   | 5 MILES   |
| Total Households     | 5,305     | 27,491    | 48,015    |
| # of Persons per HH  | 2.3       | 2.4       | 2.5       |
| Average HH Income    | \$55,473  | \$66,015  | \$69,182  |
| Average House Value  | \$138,340 | \$168,228 | \$176,005 |

Demographics data derived from AlphaMa