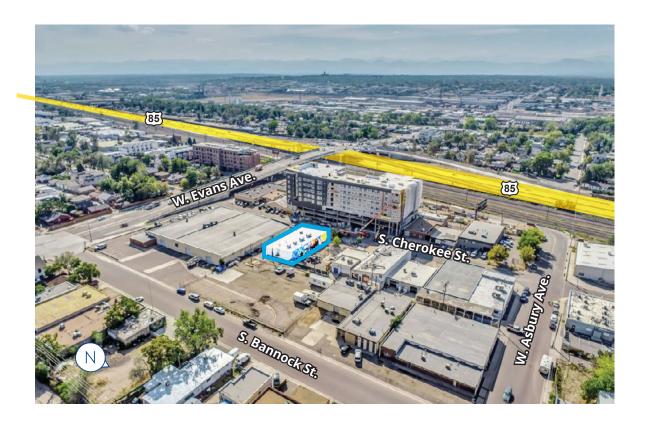

## FLEX BUILDING FOR LEASE

2050 S. Cherokee St. Denver, CO 80223

## **PROPERTY HIGHLIGHTS**

- Daytime populations from 15,449 to 617,061 within 5 mile radius.
- Household income \$109,000 within
  1mile radius
- Accessible from Evans & Hwy 85
- 5 min walk from the RTD Evans Station