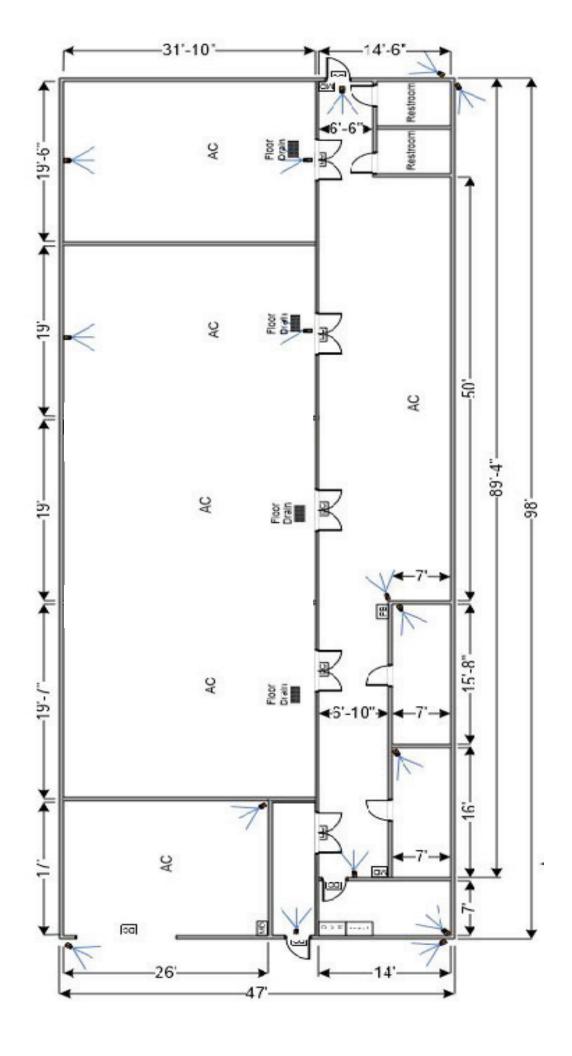

## **PROPERTY INFORMATION**

• Building Size: 5,000 SF

• Lease Rate (NNN): \$16.00 SF

• Operating Expenses: \$6.70 SF (est. 2024)

· Available: July 1, 2024

County: Denver

Parking: 4 stalls & 1 Drive-In

Ceiling Height: 15ft in warehouse area

Zoning: I-A UO-2

Layout: 4 private rooms with floor drainage and

2 restrooms

Michael Corbey 720.771.6600 mike@realspacecommercial.com