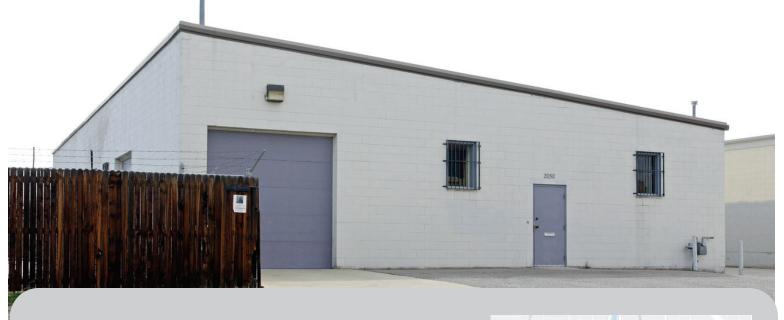

## FLEX BUILDING FOR LEASE

2050 S. Cherokee St. Denver, CO 80223

## **PROPERTY INFORMATION**

• Building Size: 5,000 SF

• Lease Rate (NNN): \$16.00 SF

• Operating Expenses: \$6.70 SF (est. 2024)

· Available: July 1, 2024

County: Denver

Parking: 4 stalls & 1 Drive-In

Ceiling Height: 15ft in warehouse area

Zoning: I-A UO-2

Layout: 4 private rooms with floor drainage and

2 restrooms

Michael Corbey 720.771.6600 mike@realspacecommercial.com