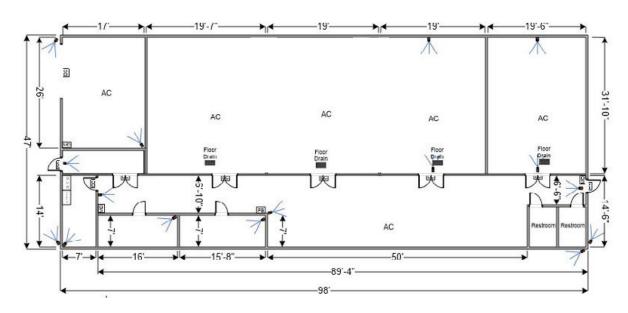

## **PROPERTY INFORMATION**

• Building Size: 5,000 SF

• Lease Rate (NNN): \$16.00 SF

• Operating Expenses: \$6.70 SF (est. 2024)

· Available: July 1, 2024

County: Denver

Parking: 4 stalls & 1 Drive-In

Ceiling Height: 15ft in warehouse area

Zoning: I-A UO-2

Layout: 4 private rooms with floor drainage and

2 restrooms

Michael Corbey 720.771.6600 mike@realspacecommercial.com