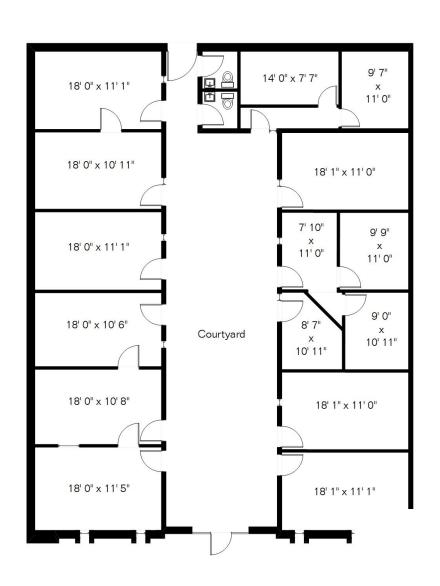

### 1,544 to 16,684 SF Individual Buildings for Sale 4615-4651 North First Avenue

Office or Retail | Tucson, Arizona

Gross 2,883 Sq Ft

Office or Retail | Tucson, Arizona

Gross 1,532 Sq Ft

Office or Retail | Tucson, Arizona

#### FLOOR PLAN

4615 1,800 Sq Ft
4621 2,883 Sq Ft
4633 1,532 Sq Ft
4641 4,177 Sq Ft
4651 1st Level 3,275 Sq Ft
4651 2nd Level 3,278 Sq Ft
Total Gross 16,945 Sq Ft

Floor Plans First FloorPlansFirst.com\* (520) 881-1500