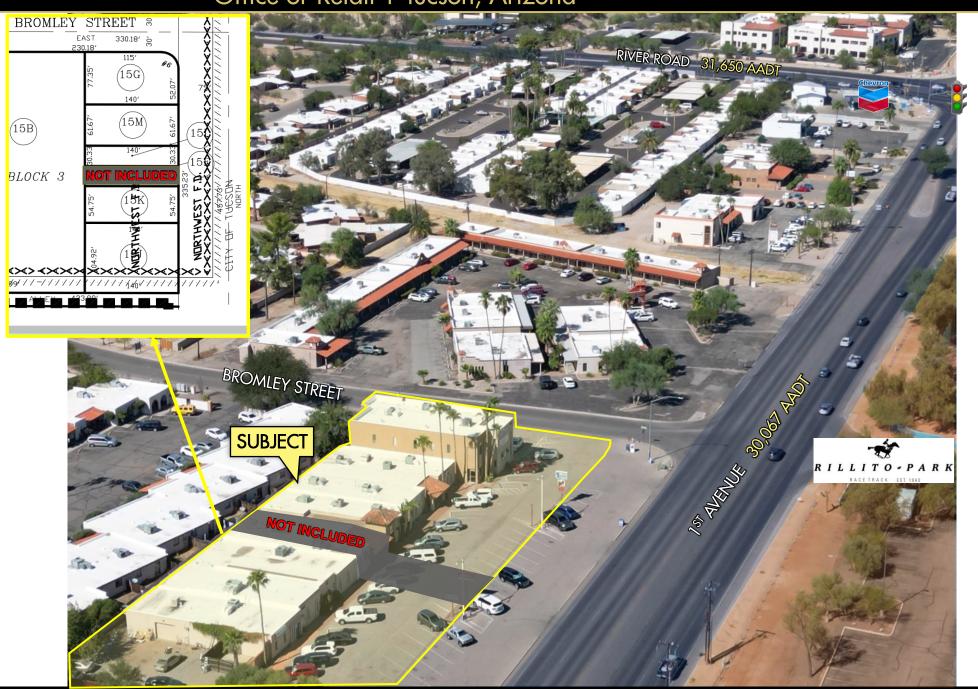

#### **FEATURES**

- Located at the base of the Foothills near River Road
- Unique affordable Owner/User opportunity, allowing a buyer to either occupy as a user, collect rental income from tenants, or both
- Proposed First Avenue Widening Project to potentially add Hawk pedestrian light, bicycle lane, trees and sidewalks in existing City of Tucson Right of Way\*
- Almost all tenants are month-to-month, or on very shortterm leases, allowing a purchaser the ability to occupy the space or renew leases for a long-term income stream
- Various sizes to choose from, with the ability to combine smaller buildings if desired

#### **HIGHLIGHTS**

- 4.6: 1,000 Parking
- Fee Simple Ownership
- No owner's association dues
- TR Zoning allows for Office, Medical, or Light Retail uses
- Excellent visibility with 1st Avenue frontage
- · Located in the Tucson Mall trade area
- Multiple access points
- ALTA Survey and Phase One available
- \*For information regarding First Avenue Widening: tucson1stavenueproject.com/about/