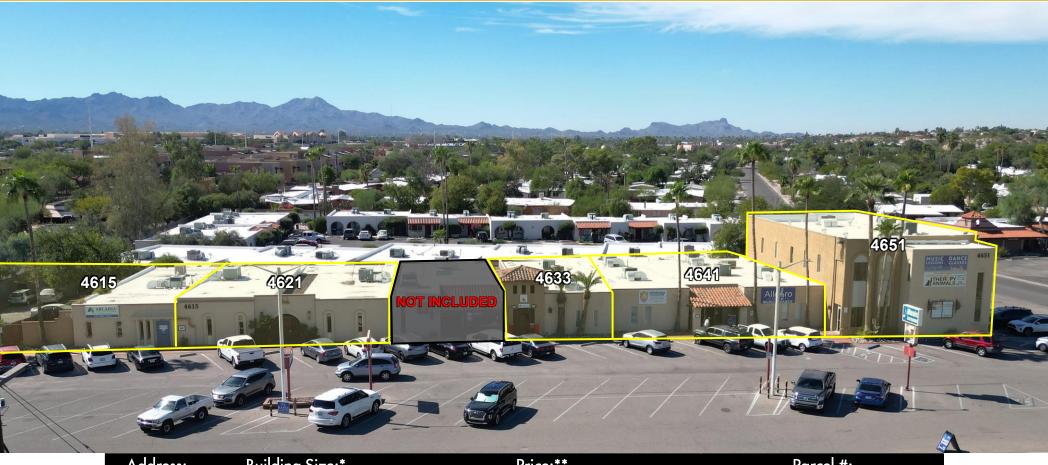

## 1,544 to 16,684 SF Individual Buildings for Sale 4615-4651 North First Avenue Office or Retail | Tucson, Arizona

| Address:   | Building Size:*         | Price:**                               | Parcel #:                        |
|------------|-------------------------|----------------------------------------|----------------------------------|
| 4651 N 1st | 6,553 SF                | \$786,360 / \$120 PSF                  | 105-09-01 <i>5</i> G             |
| 4641 N 1st | 4,177 SF                | \$563,895 / \$135 PSF                  | 105-09-01 <i>5</i> M             |
| 4633 N 1st | 1,532 SF                | \$206,820 / \$135 PSF                  | 105-09-01 <i>5</i> L             |
| 4621 N 1st | 2,883 SF                | \$389,205 / \$135 PSF                  | 105-09-015K                      |
| 4615 N 1st | 1,800 SF (plus yard)    | \$315,000 / \$175 PSF                  | 105-09-01 <i>5</i> J             |
|            | *Per Floor Plans First! | **Can be bought together or separately | ***Please do not disturb tenants |