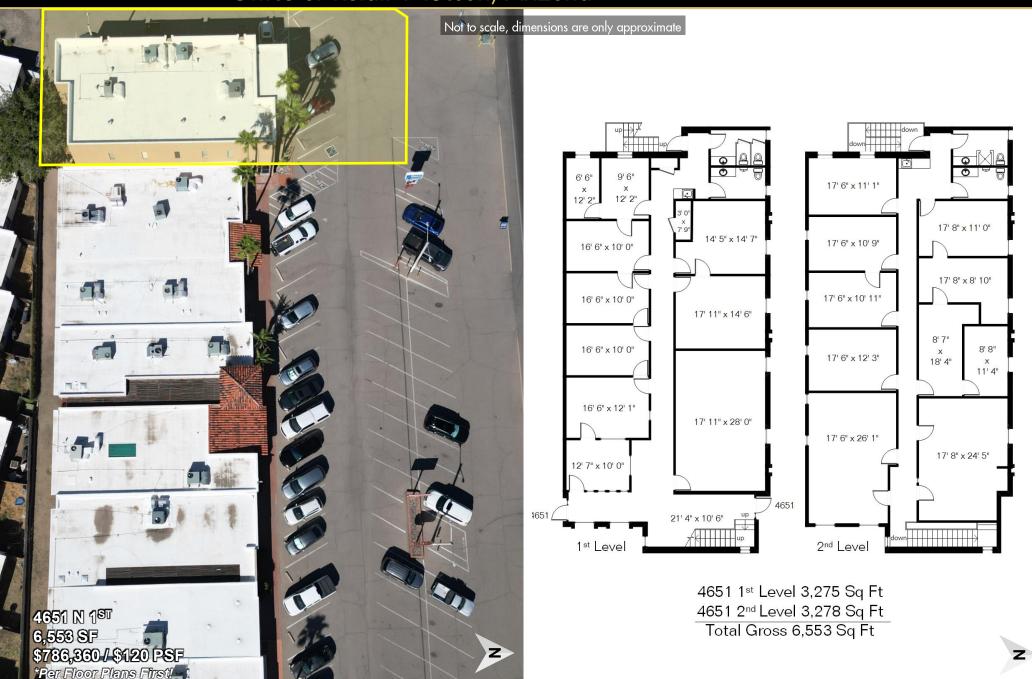

## 1,544 to 16,684 SF Individual Buildings for Sale 4615-4651 North First Avenue Office or Retail | Tucson, Arizona

| Address:   | Building Size:*         | Price:**                               | Parcel #:                        |
|------------|-------------------------|----------------------------------------|----------------------------------|
| 4651 N 1st | 6,553 SF                | \$786,360 / \$120 PSF                  | 105-09-01 <i>5</i> G             |
| 4641 N 1st | 4,177 SF                | \$563,895 / \$135 PSF                  | 105-09-01 <i>5</i> M             |
| 4633 N 1st | 1,532 SF                | \$206,820 / \$135 PSF                  | 105-09-01 <i>5</i> L             |
| 4621 N 1st | 2,883 SF                | \$389,205 / \$135 PSF                  | 105-09-015K                      |
| 4615 N 1st | 1,800 SF (plus yard)    | \$315,000 / \$175 PSF                  | 105-09-01 <i>5</i> J             |
|            | *Per Floor Plans First! | **Can be bought together or separately | ***Please do not disturb tenants |

#### FLOOR PLAN

4615 1,800 Sq Ft
4621 2,883 Sq Ft
4633 1,532 Sq Ft
4641 4,177 Sq Ft
4651 1st Level 3,275 Sq Ft
4651 2nd Level 3,278 Sq Ft
Total Gross 16,945 Sq Ft

Floor Plans First FloorPlansFirst.com\* (520) 881-1500