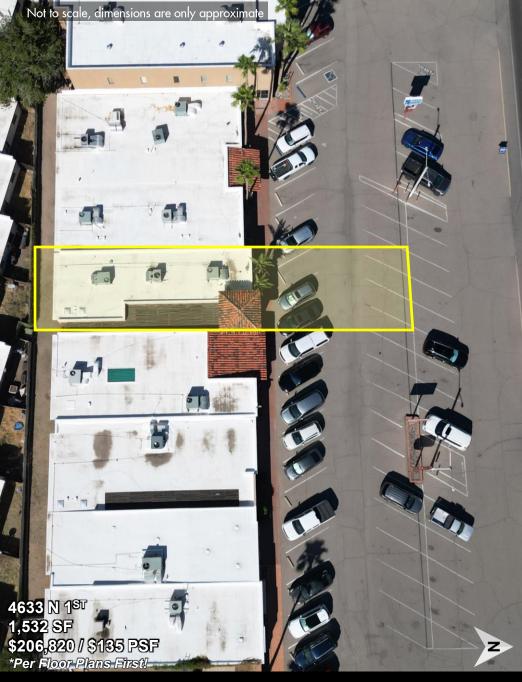

## 1,544 to 16,684 SF Individual Buildings for Sale 4615-4651 North First Avenue Office or Retail | Tucson, Arizona

| Address:   | Building Size:*         | Price:**                               | Parcel #:                        |
|------------|-------------------------|----------------------------------------|----------------------------------|
| 4651 N 1st | 6,553 SF                | \$786,360 / \$120 PSF                  | 105-09-01 <i>5</i> G             |
| 4641 N 1st | 4,177 SF                | \$563,895 / \$135 PSF                  | 105-09-01 <i>5</i> M             |
| 4633 N 1st | 1,532 SF                | \$206,820 / \$135 PSF                  | 105-09-01 <i>5</i> L             |
| 4621 N 1st | 2,883 SF                | \$389,205 / \$135 PSF                  | 105-09-015K                      |
| 4615 N 1st | 1,800 SF (plus yard)    | \$315,000 / \$175 PSF                  | 105-09-01 <i>5</i> J             |
|            | *Per Floor Plans First! | **Can be bought together or separately | ***Please do not disturb tenants |

### 1,544 to 16,684 SF Individual Buildings for Sale 4615-4651 North First Avenue

Office or Retail | Tucson, Arizona

Gross 2,883 Sq Ft

Office or Retail | Tucson, Arizona

Gross 1,532 Sq Ft

Office or Retail | Tucson, Arizona