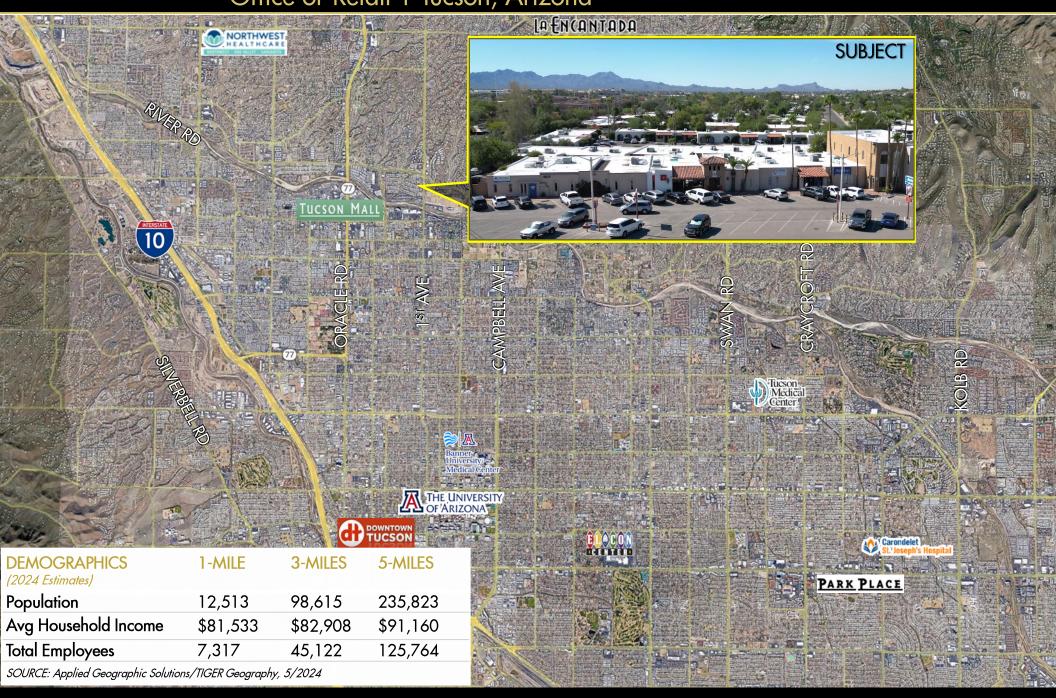

#### 1,500 to 16,000+ SF Individual Buildings for Sale

South of the River and First Avenue Intersection Fee Simple Ownership | Tucson, Arizona

The information contained herein has either been given to us by the owner of the property or obtained from other sources. We make no representation, express, or implied, as to its accuracy. The prospective buyer or tenant should carefully verify all information contained herein. Not to scale- for illustration only. All sizes, dimensions, and locations of the buildings, parking, entrances and common areas shown above are subject to modification by Landlord. Occupant names are shown for illustration only. No representation is made as to the current or future occupancy of the Property or adjacent areas.

#### **FEATURES**

- Located at the base of the Foothills near River Road
- Unique affordable Owner/User opportunity, allowing a buyer to either occupy as a user, collect rental income from tenants, or both
- Proposed First Avenue Widening Project to potentially add Hawk pedestrian light, bicycle lane, trees and sidewalks in existing City of Tucson Right of Way\*
- Almost all tenants are month-to-month, or on very shortterm leases, allowing a purchaser the ability to occupy the space or renew leases for a long-term income stream
- Various sizes to choose from, with the ability to combine smaller buildings if desired

#### **HIGHLIGHTS**

- 4.6: 1,000 Parking
- Fee Simple Ownership
- No owner's association dues
- TR Zoning allows for Office, Medical, or Light Retail uses
- Excellent visibility with 1st Avenue frontage
- · Located in the Tucson Mall trade area
- Multiple access points
- ALTA Survey and Phase One available
- \*For information regarding First Avenue Widening: tucson1stavenueproject.com/about/