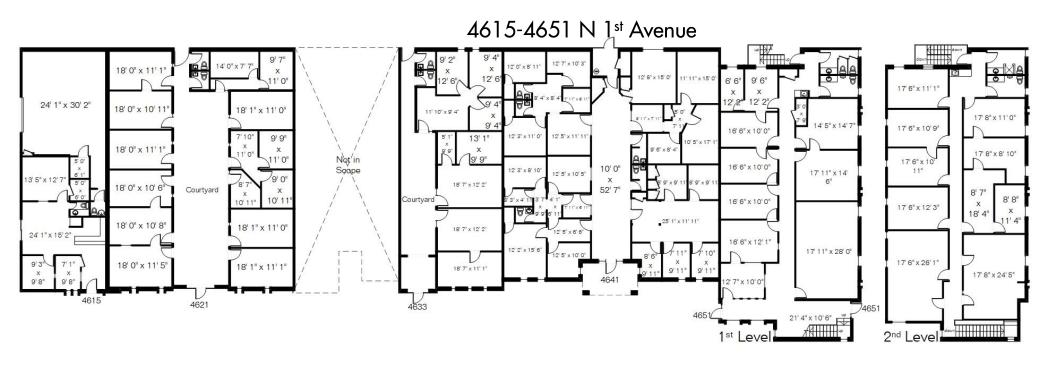

#### FLOOR PLAN

4615 1,800 Sq Ft
4621 2,883 Sq Ft
4633 1,532 Sq Ft
4641 4,177 Sq Ft
4651 1st Level 3,275 Sq Ft
4651 2nd Level 3,278 Sq Ft
Total Gross 16,945 Sq Ft

Floor Plans First FloorPlansFirst.com\* (520) 881-1500