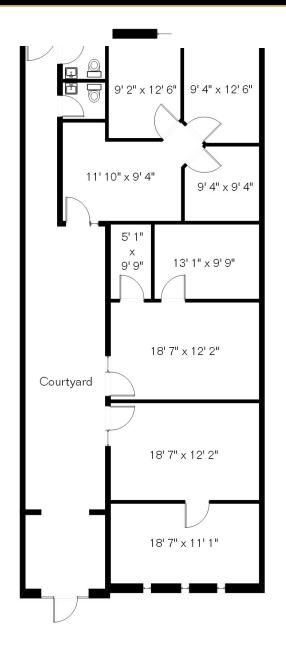

### 1,544 to 16,684 SF Individual Buildings for Sale 4615-4651 North First Avenue

Office or Retail | Tucson, Arizona

Gross 2,883 Sq Ft

Office or Retail | Tucson, Arizona

Gross 1,532 Sq Ft

Office or Retail | Tucson, Arizona

#### FLOOR PLAN

4615 1,800 Sq Ft
4621 2,883 Sq Ft
4633 1,532 Sq Ft
4641 4,177 Sq Ft
4651 1st Level 3,275 Sq Ft
4651 2nd Level 3,278 Sq Ft
Total Gross 16,945 Sq Ft

Floor Plans First FloorPlansFirst.com\* (520) 881-1500