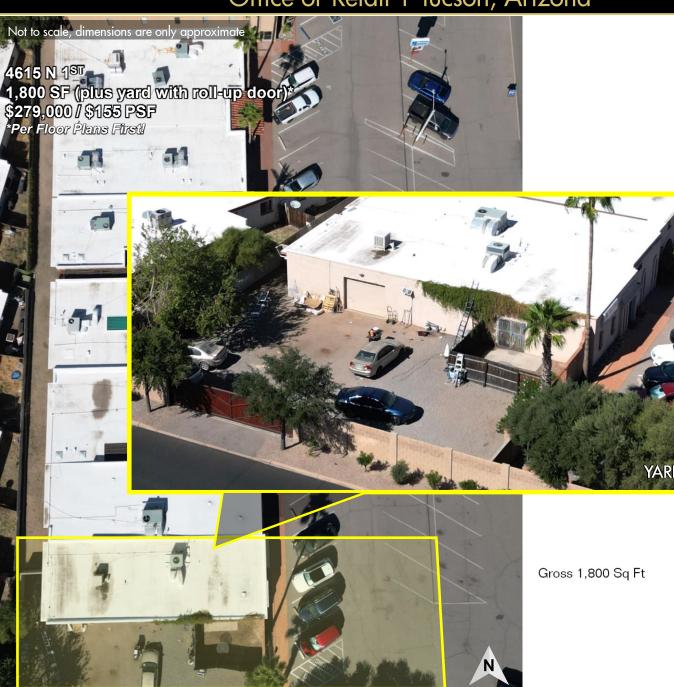

## 1,544 to 16,684 SF Individual Buildings for Sale 4615-4651 North First Avenue Office or Retail | Tucson, Arizona

| Address:   | Building Size:*         | Price:**                               | Parcel #:                        |
|------------|-------------------------|----------------------------------------|----------------------------------|
| 4651 N 1st | 6,553 SF                | \$786,360 / \$120 PSF                  | 105-09-01 <i>5</i> G             |
| 4641 N 1st | 4,177 SF                | \$563,895 / \$135 PSF                  | 105-09-01 <i>5</i> M             |
| 4633 N 1st | 1,532 SF                | \$206,820 / \$135 PSF                  | 105-09-01 <i>5</i> L             |
| 4621 N 1st | 2,883 SF                | \$389,205 / \$135 PSF                  | 105-09-015K                      |
| 4615 N 1st | 1,800 SF (plus yard)    | \$315,000 / \$175 PSF                  | 105-09-01 <i>5</i> J             |
|            | *Per Floor Plans First! | **Can be bought together or separately | ***Please do not disturb tenants |