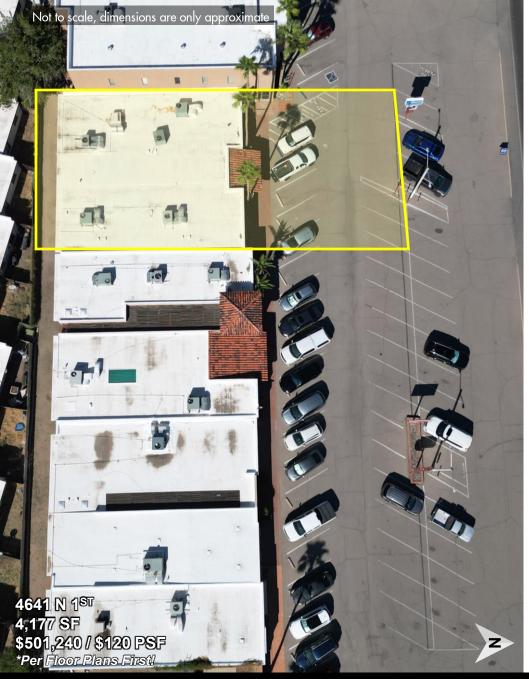

## 1,544 to 16,684 SF Individual Buildings for Sale 4615-4651 North First Avenue Office or Retail | Tucson, Arizona

| Address:   | Building Size:*         | Price:**                               | Parcel #:                        |
|------------|-------------------------|----------------------------------------|----------------------------------|
| 4651 N 1st | 6,553 SF                | \$786,360 / \$120 PSF                  | 105-09-01 <i>5</i> G             |
| 4641 N 1st | 4,177 SF                | \$563,895 / \$135 PSF                  | 105-09-01 <i>5</i> M             |
| 4633 N 1st | 1,532 SF                | \$206,820 / \$135 PSF                  | 105-09-01 <i>5</i> L             |
| 4621 N 1st | 2,883 SF                | \$389,205 / \$135 PSF                  | 105-09-015K                      |
| 4615 N 1st | 1,800 SF (plus yard)    | \$315,000 / \$175 PSF                  | 105-09-01 <i>5</i> J             |
|            | *Per Floor Plans First! | **Can be bought together or separately | ***Please do not disturb tenants |

### 1,544 to 16,684 SF Individual Buildings for Sale 4615-4651 North First Avenue

Office or Retail | Tucson, Arizona

Gross 2,883 Sq Ft

Office or Retail | Tucson, Arizona

Gross 1,532 Sq Ft

Office or Retail | Tucson, Arizona