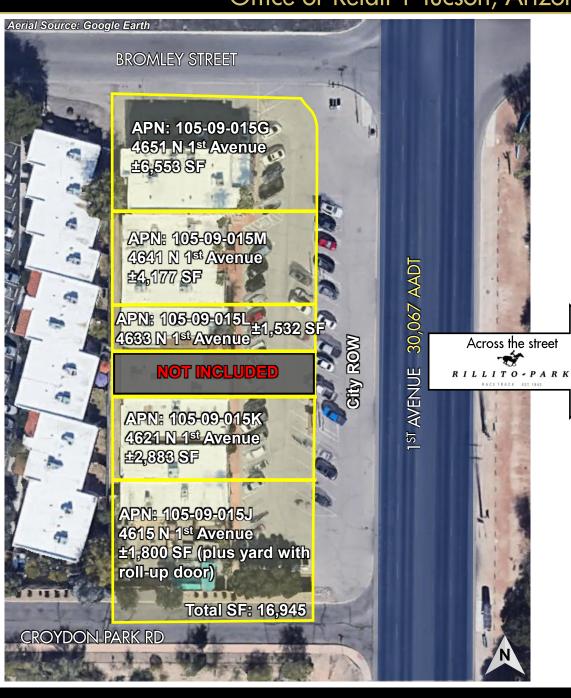

## 1,544 to 16,684 SF Individual Buildings for Sale 4615-4651 North First Avenue Office or Retail | Tucson, Arizona

| Address:   | Building Size:*         | Price:**                               | Parcel #:                        |
|------------|-------------------------|----------------------------------------|----------------------------------|
| 4651 N 1st | 6,553 SF                | \$786,360 / \$120 PSF                  | 105-09-01 <i>5</i> G             |
| 4641 N 1st | 4,177 SF                | \$563,895 / \$135 PSF                  | 105-09-01 <i>5</i> M             |
| 4633 N 1st | 1,532 SF                | \$206,820 / \$135 PSF                  | 105-09-01 <i>5</i> L             |
| 4621 N 1st | 2,883 SF                | \$389,205 / \$135 PSF                  | 105-09-015K                      |
| 4615 N 1st | 1,800 SF (plus yard)    | \$315,000 / \$175 PSF                  | 105-09-01 <i>5</i> J             |
|            | *Per Floor Plans First! | **Can be bought together or separately | ***Please do not disturb tenants |

#### FLOOR PLAN

4615 1,800 Sq Ft
4621 2,883 Sq Ft
4633 1,532 Sq Ft
4641 4,177 Sq Ft
4651 1st Level 3,275 Sq Ft
4651 2nd Level 3,278 Sq Ft
Total Gross 16,945 Sq Ft

Floor Plans First FloorPlansFirst.com\* (520) 881-1500