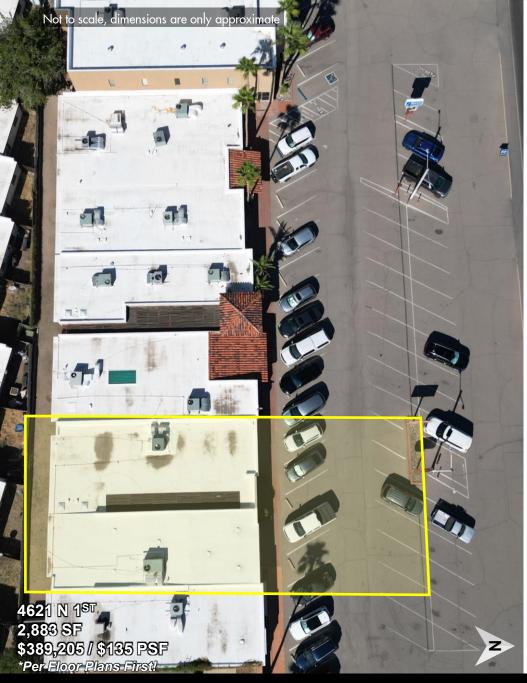

## 1,544 to 16,684 SF Individual Buildings for Sale 4615-4651 North First Avenue Office or Retail | Tucson, Arizona

| Address:   | Building Size:*         | Price:**                               | Parcel #:                        |
|------------|-------------------------|----------------------------------------|----------------------------------|
| 4651 N 1st | 6,553 SF                | \$786,360 / \$120 PSF                  | 105-09-01 <i>5</i> G             |
| 4641 N 1st | 4,177 SF                | \$563,895 / \$135 PSF                  | 105-09-01 <i>5</i> M             |
| 4633 N 1st | 1,532 SF                | \$206,820 / \$135 PSF                  | 105-09-01 <i>5</i> L             |
| 4621 N 1st | 2,883 SF                | \$389,205 / \$135 PSF                  | 105-09-015K                      |
| 4615 N 1st | 1,800 SF (plus yard)    | \$315,000 / \$175 PSF                  | 105-09-01 <i>5</i> J             |
|            | *Per Floor Plans First! | **Can be bought together or separately | ***Please do not disturb tenants |

### 1,544 to 16,684 SF Individual Buildings for Sale 4615-4651 North First Avenue

Office or Retail | Tucson, Arizona

Gross 2,883 Sq Ft

Office or Retail | Tucson, Arizona

Gross 1,532 Sq Ft

Office or Retail | Tucson, Arizona