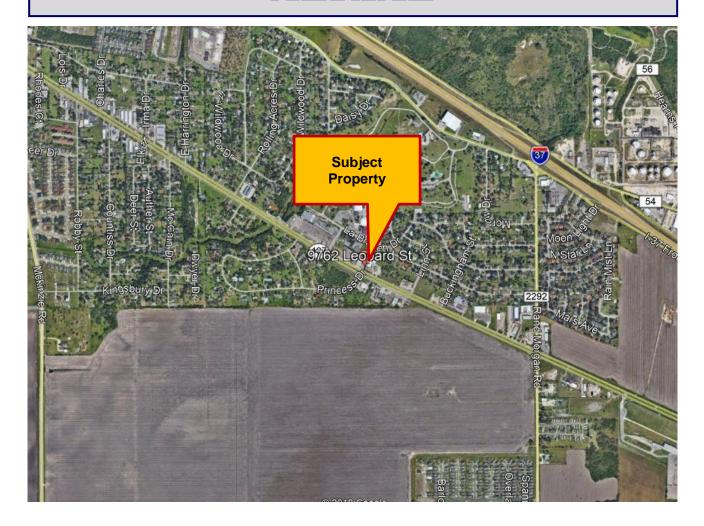

## **AERIAL**

## 9758 Leopard

**PRICE:** \$350,000

**LOT SIZE:** +/-19,124 SF **BUILDING SIZE:** 6,000 sf,

**ZONING:** CG-2

PROPERTY DESCRIPTION:. Great location between Rand Morgan and McKenzie RD right next to S&J Bakery. Flex space consists of 1,200sf of office and 4,800SF of warehouse. Excellent visibility and easy access. Could be used for owner user or an investment property.