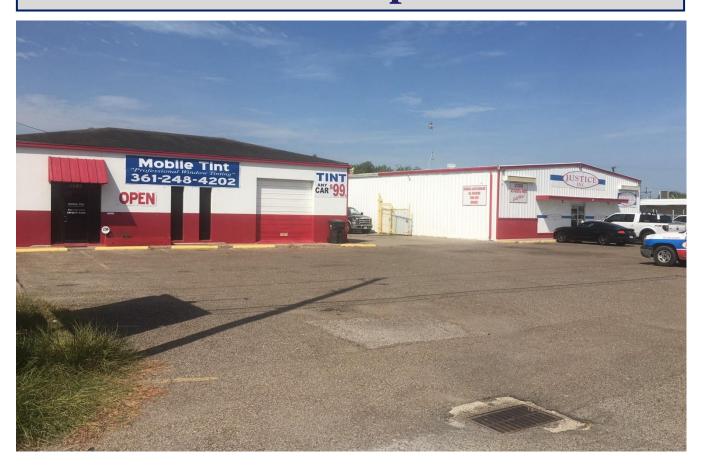

## 9758 Leopard

**PRICE:** \$350,000

**LOT SIZE:** +/-19,124 SF **BUILDING SIZE:** 6,000 sf,

**ZONING:** CG-2

PROPERTY DESCRIPTION:. Great location between Rand Morgan and McKenzie RD right next to S&J Bakery. Flex space consists of 1,200sf of office and 4,800SF of warehouse. Excellent visibility and easy access. Could be used for owner user or an investment property.

# **PICTURES**