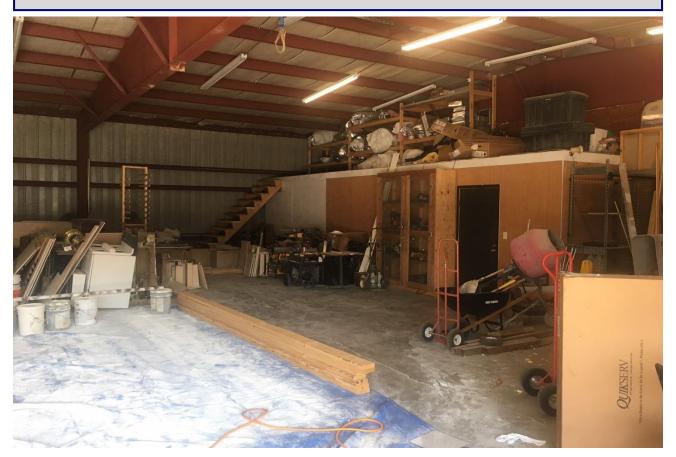

## 9758 Leopard

**PRICE:** \$350,000

**LOT SIZE:** +/-19,124 SF **BUILDING SIZE:** 6,000 sf,

**ZONING:** CG-2

PROPERTY DESCRIPTION:. Great location between Rand Morgan and McKenzie RD right next to S&J Bakery. Flex space consists of 1,200sf of office and 4,800SF of warehouse. Excellent visibility and easy access. Could be used for owner user or an investment property.

# **PICTURES**