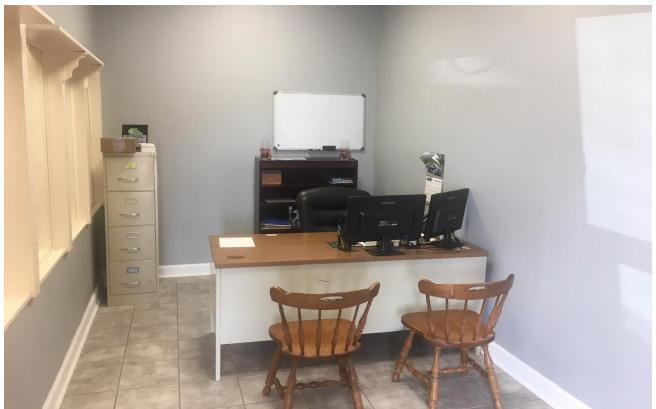

## 9758 Leopard

**PRICE:** \$350,000

**LOT SIZE:** +/-19,124 SF **BUILDING SIZE:** 6,000 sf,

**ZONING:** CG-2

PROPERTY DESCRIPTION:. Great location between Rand Morgan and McKenzie RD right next to S&J Bakery. Flex space consists of 1,200sf of office and 4,800SF of warehouse. Excellent visibility and easy access. Could be used for owner user or an investment property.

# **PICTURES**