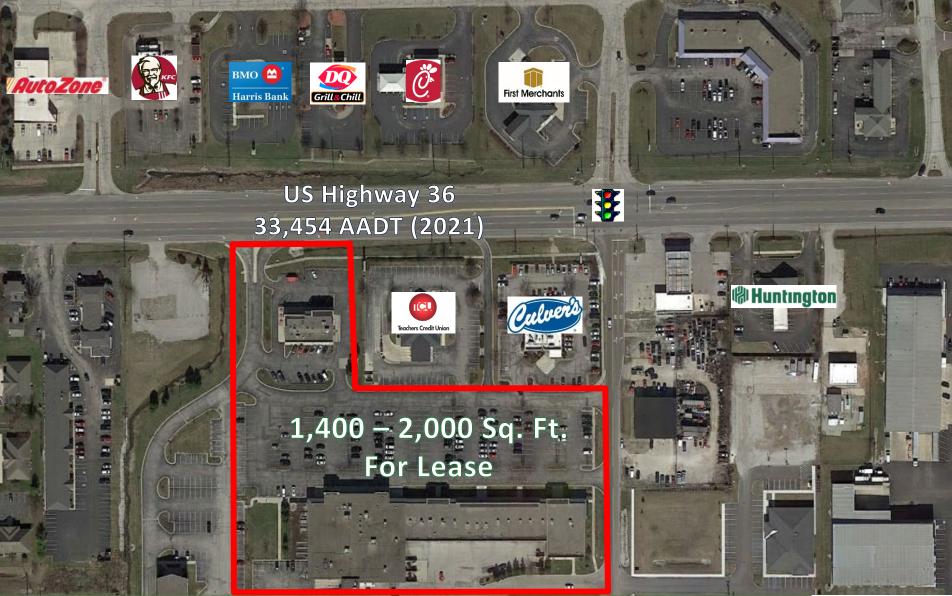

## Harlan Center 7565-7655 E Highway 36 Avon, Indiana

For more information, call: Brett Burch (317) 273-0312 ext. 24

1,400 – 2,000 Sq. Ft. Available for Lease Harlan Center 7565 – 7659 E. US Highway 36 Avon, Indiana

Kroger

HARLAN CENTER

Tonster Mini Golf

ABINET SHOP Chiropract

PET SUPPL