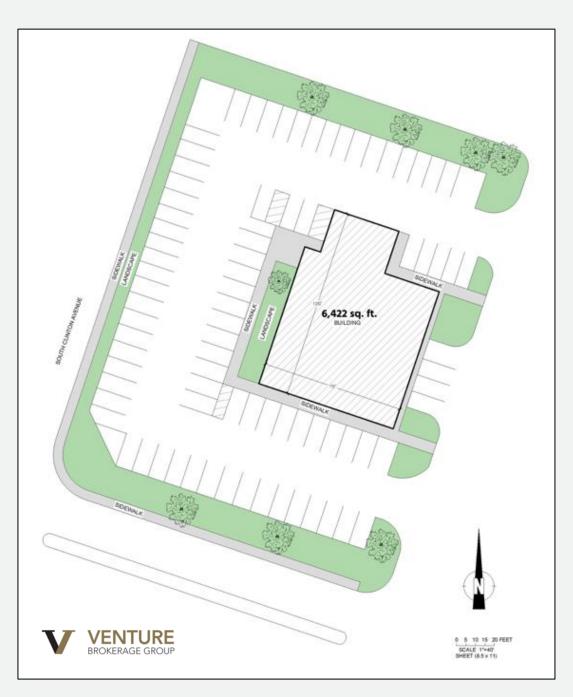

professional advisor

# 1890 S. Clinton Avenue

ROCHESTER, NY 14618

## **PROPERTY PHOTOS**



#### FOR MORE INFORMATION, PLEASE CONTACT:



JANELL VANEGAS Licensed Real Estate Broker 585.615.1102(c) Janell@VentureBrokerageGroup.com

© 2022 Venture Brokerage Group | 2815 Monroe Avenue | Rochester, NY 14618

VENTUREBROKERAGEGROUP. COM

This information supplied herein is from sources we deem reliable. It is provided without any representation, warranty or guarantee, expressed or implied as to its accuracy. You should conduct an independent investig verification of all matters deemed to be material, including, but not limited to, statements of income and expenses. Consult your attorney, accountant or other professional advisor.

# 1890 S. Clinton Avenue

ROCHESTER, NY 14618

### SITE PLAN



#### FOR MORE INFORMATION, PLEASE CONTACT:



JANELL VANEGAS Licensed Real Estate Broker 585.615.1102(c) Janell@VentureBrokerageGroup.com

© 2022 Venture Brokerage Group | 2815 Monroe Avenue | Rochester, NY 14618

VENTUREBROKERAGEGROUP. COM

This information supplied herein is from sources we deem reliable. It is provided without any representation, warranty or guarantee, expressed or implied as to its accuracy. You should conduct an independent in verification of all matters deemed to be material, including, but not limited to, statements of income and expenses. Consult your attorney, accountant or other professional advisor.

# 1890 S. Clinton Avenue

ROCHESTER, NY 14618

## MARKET AERIAL



#### FOR MORE INFORMATION, PLEASE CONTACT:



JANELL VANEGAS Licensed Real Estate Broker 585.61