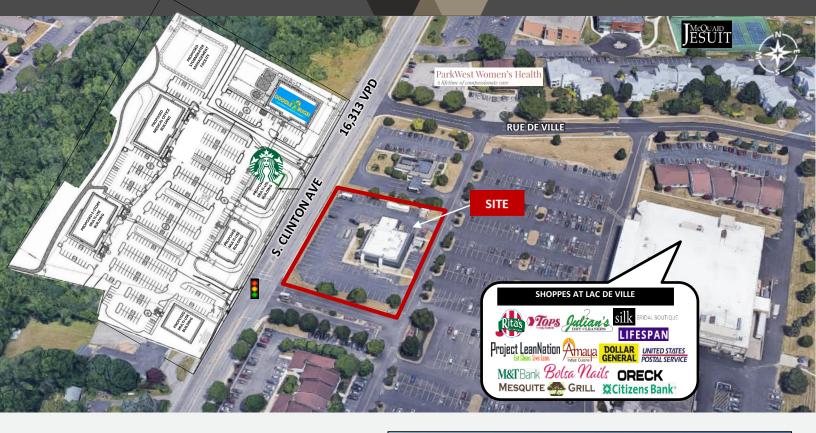

## 1890 S. Clinton Avenue

ROCHESTER, NY 14618





#### **AVAILABLE OPPORTUNITY**

- » FOR LEASE
- » 6,624 SF former restaurant on 1.10 acres

## **PROPERTY HIGHLIGHTS**

- Prime location in popular neighborhood shopping center, the Shoppes at Lac De Ville on South Clinton Avenue in the Town of Brighton
- » Less than 1 miles from Interstate 590 and Interstate 390
- » Just over one mile from Strong Memorial Hospital & the University of Rochester with a total enrollment of approximately 12,000 graduate and undergraduate students
- » Excellent visibility/signage & ample parking
- » Proximity (2.70 miles) to Monroe Community College with a total enrollment of 17,499 students



#### FOR MORE INFORMATION, PLEASE CONTACT:



JANELL VANEGAS Licensed Real Estate Broker 585.615.1102 (c) Janell@VentureBrokerageGroup.com

© 2022 Venture Brokerage G