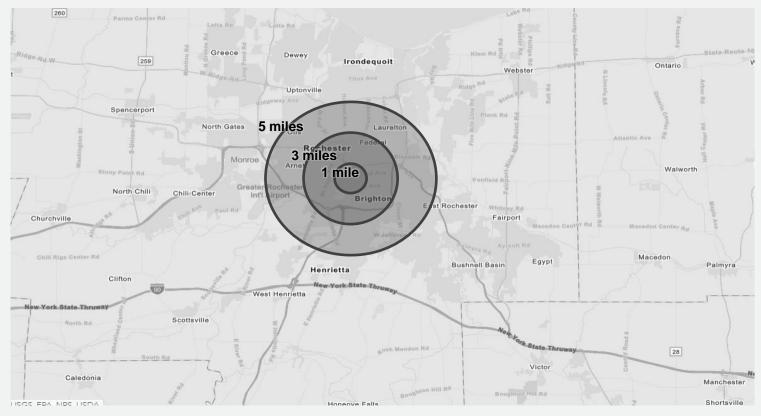

## **DEMOGRAPHICS**

| DEMOGRAPHICSNAPSHOT      | 1 MILE   | 3 MILES  | 5 MILES  |
|--------------------------|----------|----------|----------|
| Total Population         | 8,485    | 116,642  | 282,799  |
| Daytime Population       | 17,261   | 137,094  | 372,917  |
| Households               | 4,096    | 54,870   | 120,832  |
| Average Household Income | \$95,054 | \$88,126 | \$81,530 |