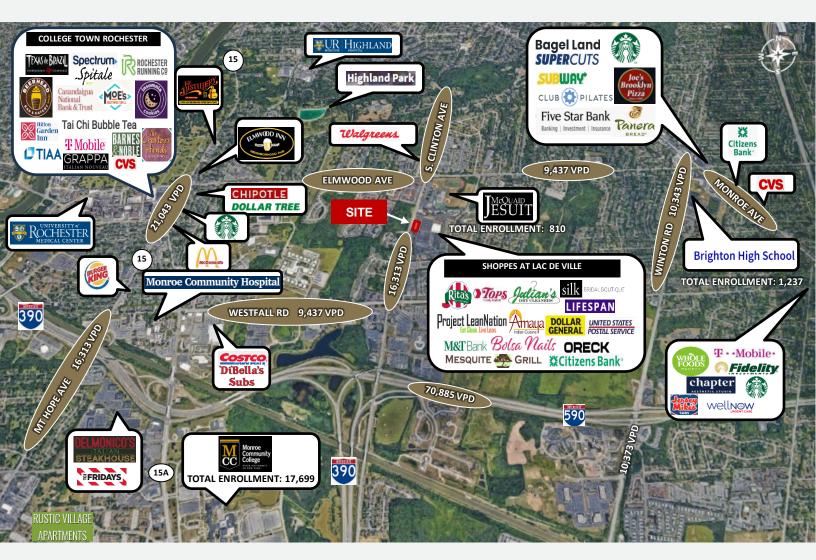

## MARKET AERIAL

## **PROPERTY HIGHLIGHTS**

- Prime location in popular neighborhood shopping center, the Shoppes at Lac De Ville on South Clinton Avenue in the Town of Brighton
- » Less than 1 miles from Interstate 590 and Interstate 390
- » Just over one mile from Strong Memorial Hospital & the University of Rochester with a total enrollment of approximately 12,000 graduate and undergraduate students
- » Excellent visibility/signage & ample parking
- » Proximity (2.70 miles) to Monroe Community College with a total enrollment of 17,499 students