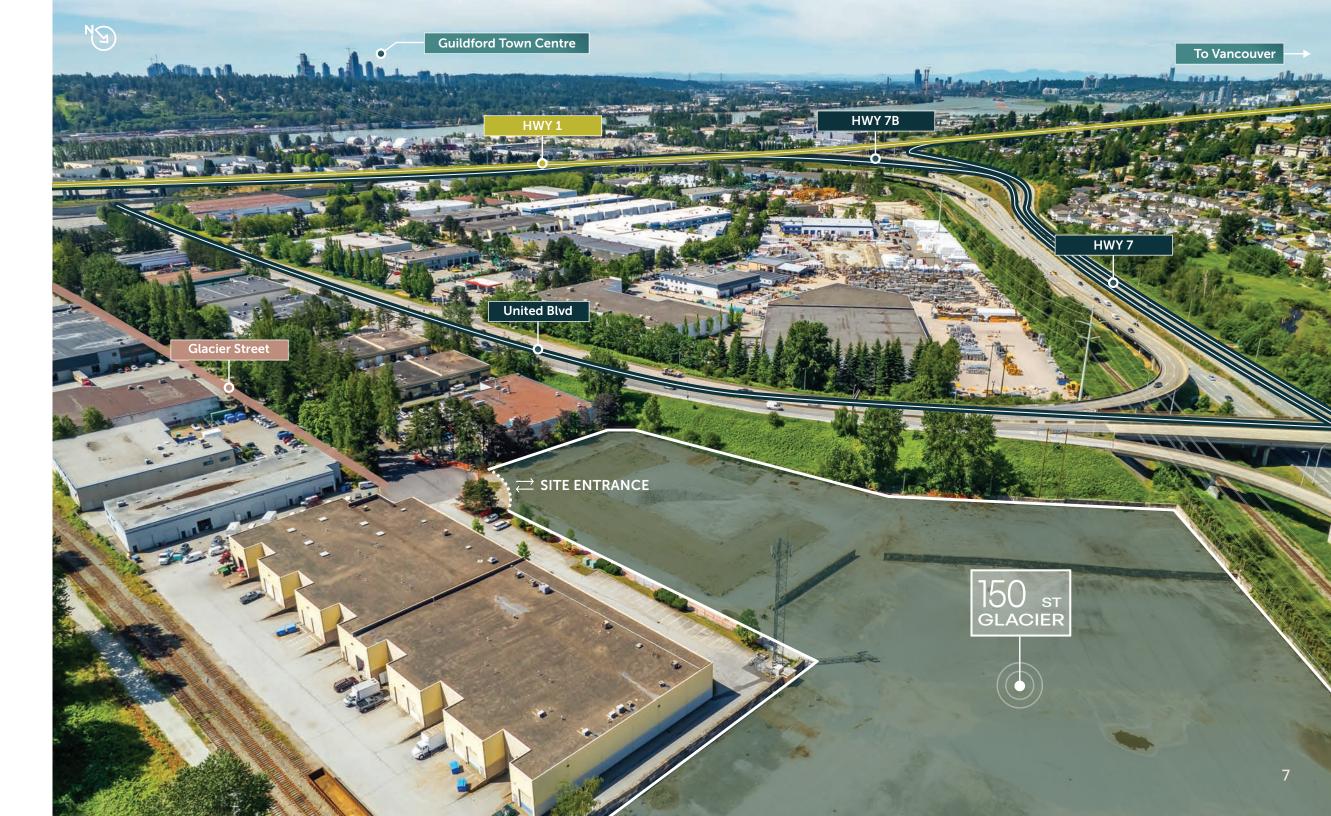

This planned 128,000 square-foot building on 10.3 acres is located in the Pacific Reach area of Coquitlam, BC, the foremost distribution location in the Greater Vancouver Area, serving 2.9 million people with over \$138 billion in annual consumption. 150 Glacier offers unparalleled access to the largest concentration of consumers and businesses in Western Canada, with excellent proximity to highways 1, 7, and 7B.

**Building Size** ~128,000 sq. ft.

**Dock Doors** 

Site Size 10.3 acres

**Drive-in Doors** 

Clear Heights 32.0'

**Truck Court** 

**GLACIER STREET** 

jll.com 510 West Georgia Street, Suite 2150 Vancouver, BC V6B OM3 Jones Lang LaSalle Real Estate Services, Inc.