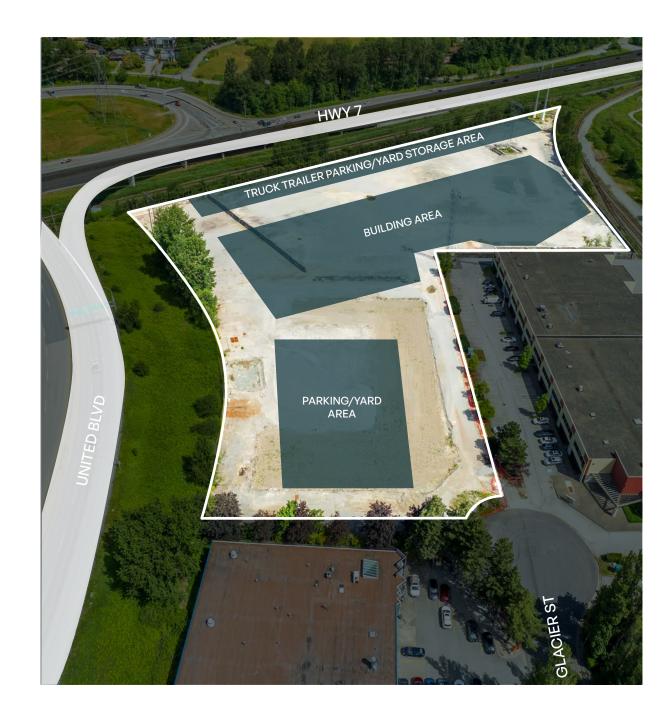

This planned 128,000 square-foot building on 10.3 acres is located in the Pacific Reach area of Coquitlam, BC, the foremost distribution location in the Greater Vancouver Area, serving 2.9 million people with over \$138 billion in annual consumption. 150 Glacier offers unparalleled access to the largest concentration of consumers and businesses in Western Canada, with excellent proximity to highways 1, 7, and 7B.

**Building Size** ~128,000 sq. ft.

**Dock Doors** 

Site Size 10.3 acres

**Drive-in Doors** 

Clear Heights 32.0'

**Truck Court** 

**GLACIER STREET** 

jll.com 510 West Georgia Street, Suite 2150 Vancouver, BC V6B OM3 Jones Lang LaSalle Real Estate Services, Inc.