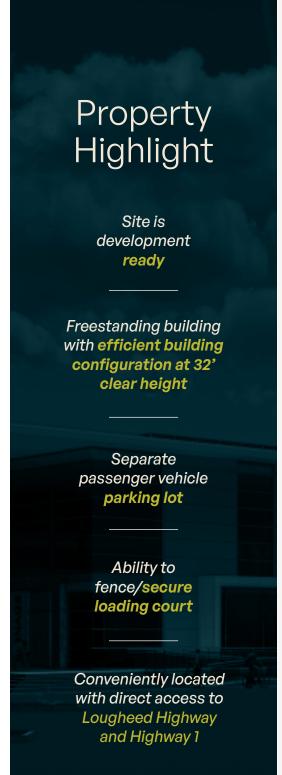

## THE **OPPORTUNITY**

On behalf of QuadReal, JLL is proud to introduce 150 Glacier Street, Coquitlam, an innovative, purpose-built last-mile distribution facility designed to meet the warehousing and transportation needs of e-commerce and logistics providers.

This planned 128,000 square-foot building on 10.3 acres is located in the Pacific Reach area of Coquitlam, BC, the foremost distribution location in the Greater Vancouver Area, serving 2.9 million people with over \$138 billion in annual consumption. 150 Glacier offers unparalleled access to the largest concentration of consumers and businesses in Western Canada, with excellent proximity to highways 1, 7, and 7B.

**Building Size** ~128,000 sq. ft.

**Dock Doors** 

Site Size 10.3 acres

**Drive-in Doors** 

Clear Heights 32.0'

**Truck Court** 

**GLACIER STREET** 

jll.com 510 West Georgia Street, Suite 2150 Vancouver, BC V6B OM3 Jones Lang LaSalle Real Estate Services, Inc.