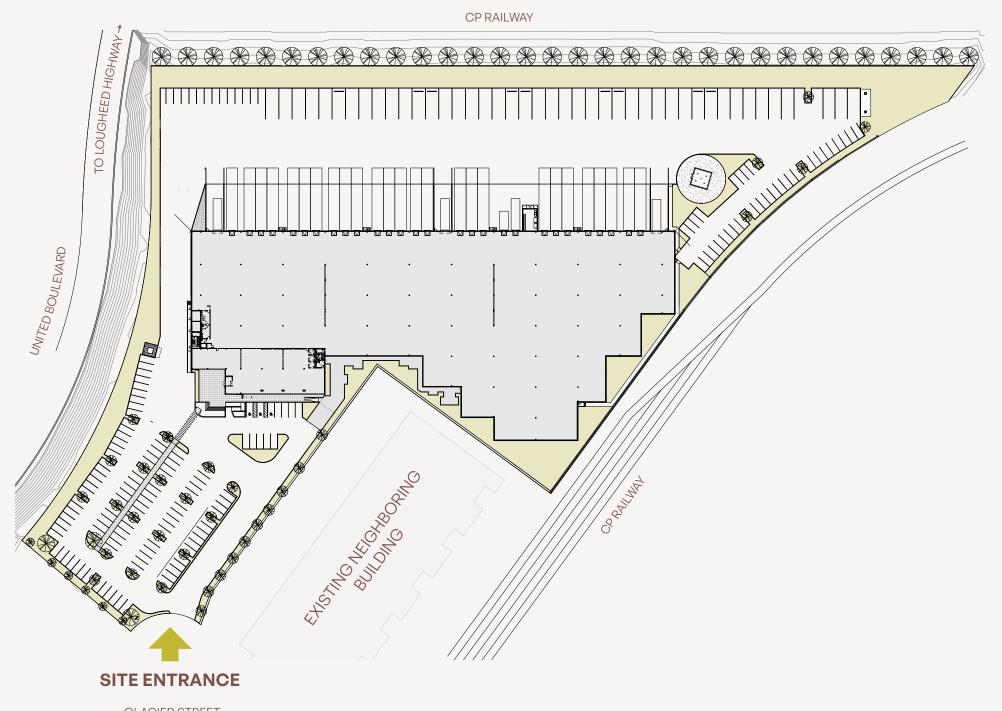

This planned 128,000 square-foot building on 10.3 acres is located in the Pacific Reach area of Coquitlam, BC, the foremost distribution location in the Greater Vancouver Area, serving 2.9 million people with over \$138 billion in annual consumption. 150 Glacier offers unparalleled access to the largest concentration of consumers and businesses in Western Canada, with excellent proximity to highways 1, 7, and 7B.

**Building Size** ~128,000 sq. ft.

**Dock Doors** 

Site Size 10.3 acres

**Drive-in Doors** 

Clear Heights 32.0'

**Truck Court** 

**GLACIER STREET** 

jll.com 510 West Georgia Street, Suite 2150 Vancouver, BC V6B OM3 Jones Lang LaSalle Real Estate Services, Inc.