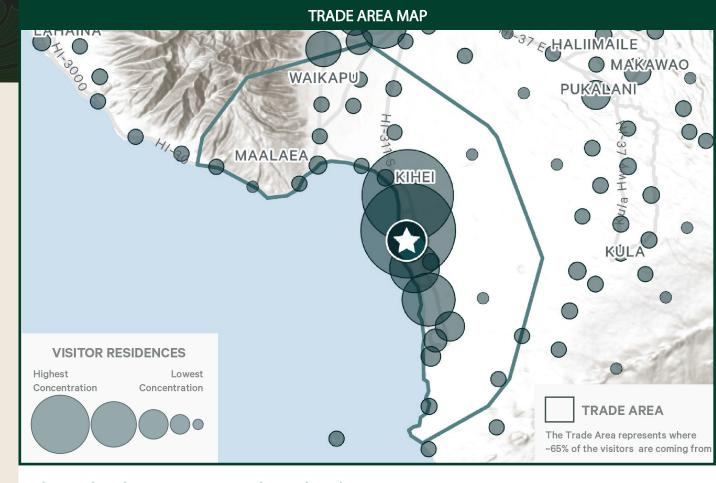

### **MARKET AREA HIGHLIGHTS**

24,074 STANDARD **POPULATION ESTIMATE** 

30,233 **5 YEAR PROJECTION** FOR POPULATION

\$122,833 **CURRENT YEAR HOUSEHOLDINCOME** 

\$138,433 2028 HOUSEHOLD INCOME

15,586 | 95.0% 2023 EMPLOYMENT STATUS

18,744 2023 HOUSEHOLDS

Kihei is a beach resort community located on the southwest coast of Maui, just twenty minutes from the airport. A favorite to both the local residents and visitor market with great specialty shops, markets, cafes and restaurants. White sand beaches, much of which are accessible along South Kihei Road, provide excellent relaxation, snorkeling and surfing.

This prime, 20,000-SF parcel is centrally located along two of Kihei's busiest thoroughfares providing ample visibility, optimum access, and clear site lines with an average daily traffic count of 15,100 vehicles on South Kihei Road and a daily traffic count of 36,400 vehicles on Pi`ilani Highway.