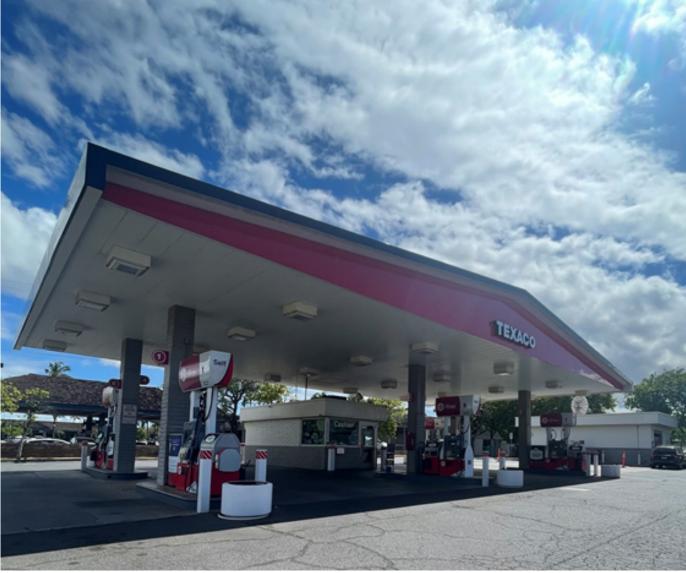

GROUND LEASE AVAILABILITY

1281 S. Kihei Rd.

KIHEI, HI 96753 20,000 SF | 0.4591 ACRES TMK: (2)3-9-002-152

**CBRE** 

This prime, 20,000-SF parcel is centrally located along two of Kihei's busiest thoroughfares providing ample visibility, optimum access, and clear site lines with an average daily traffic count of 15,100 vehicles on South Kihei Road and a daily traffic count of 36,400 vehicles on Pi`ilani Highway.