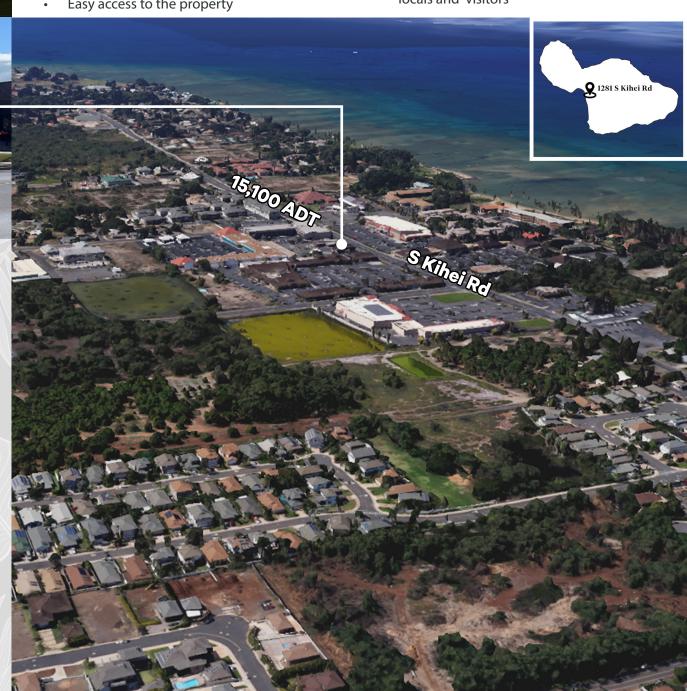

#### **PROPERTY HIGHLIGHTS**

- Extremely desirable location along South Kihei Road
- Optimum visability and signage
- Easy access to the property

- High average daily traffic count of 15,100 vehicles
- Diverse consumer base comprised of both locals and visitors

This prime, 20,000-SF parcel is centrally located along two of Kihei's busiest thoroughfares providing ample visibility, optimum access, and clear site lines with an average daily traffic count of 15,100 vehicles on South Kihei Road and a daily traffic count of 36,400 vehicles on Pi`ilani Highway.