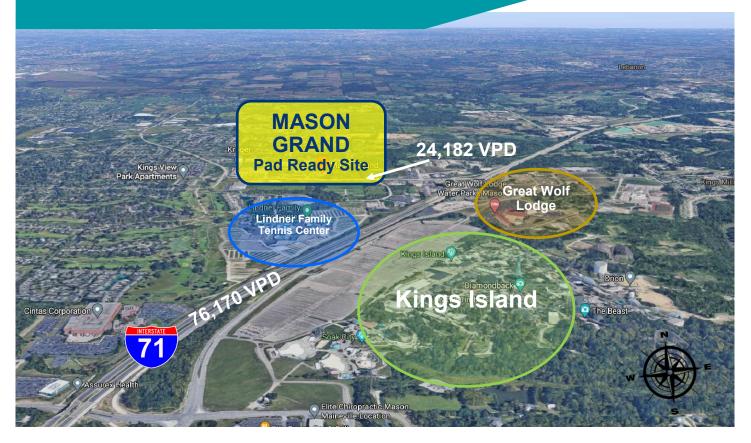

## LAND FOR SALE - 4.58 Acres

Mason Grand Outparcel Kings Mills Road (SR 741) Mason, OH 45040

### PROPERTY HIGHLIGHTS

- Lot #10-4.58 Acres
- · Pad-ready development site
- Located in an area of rapid growth and good demographics in Mason, OH
- Under 1 minute to I-71
- Two right in / right out entrances
- Easements to the signalized intersection
- Mostly level and ready to develop
- Great retail and office development o
- Zoned PUD
- Contact Jim Reckers 513.265.1700