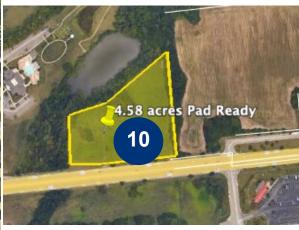

## LAND FOR SALE - 4.58 Acres

Mason Grand Outparcel Kings Mills Road (SR 741) Mason, OH 45040

### PROPERTY HIGHLIGHTS

- Lot #10-4.58 Acres
- · Pad-ready development site
- Located in an area of rapid growth and good demographics in Mason, OH
- Under 1 minute to I-71
- Two right in / right out entrances
- Easements to the signalized intersection
- Mostly level and ready to develop
- Great retail and office development o
- Zoned PUD
- Contact Jim Reckers 513.265.1700

### LAND FOR SALE

Mason Grand - Lot 10 Kings Mills Road (SR 741) Mason, OH 45040