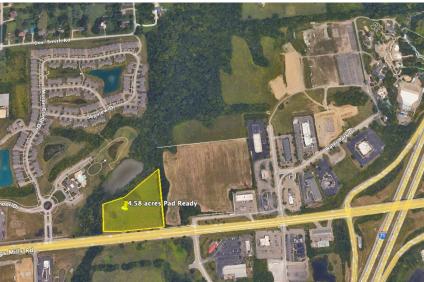

### PROPERTY HIGHLIGHTS

- Lot #10-4.58 Acres
- · Pad-ready development site
- Located in an area of rapid growth and good demographics in Mason, OH
- Under 1 minute to I-71
- Two right in / right out entrances
- Easements to the signalized intersection
- Mostly level and ready to develop
- Great retail and office development o
- Zoned PUD
- Contact Jim Reckers 513.265.1700

### LAND FOR SALE

Mason Grand - Lot 10 Kings Mills Road (SR 741) Mason, OH 45040