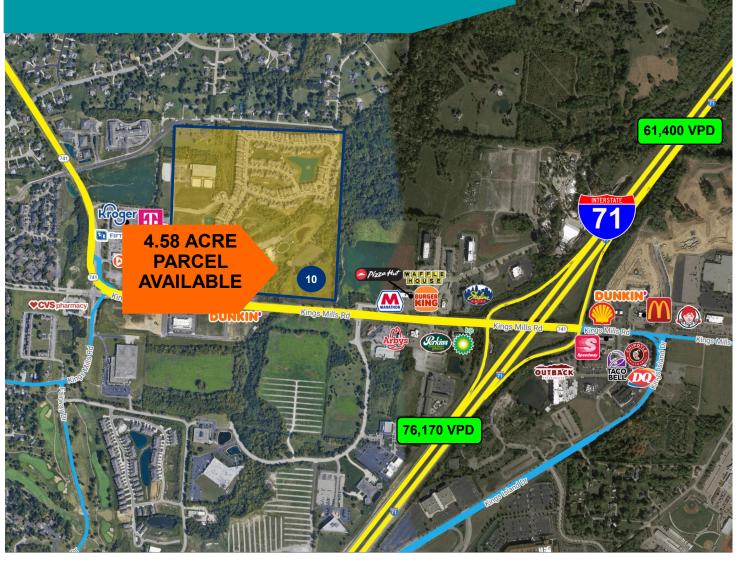

### PROPERTY HIGHLIGHTS

- Lot #10-4.58 Acres
- · Pad-ready development site
- Located in an area of rapid growth and good demographics in Mason, OH
- Under 1 minute to I-71
- Two right in / right out entrances
- Easements to the signalized intersection
- Mostly level and ready to develop
- Great retail and office development o
- Zoned PUD
- Contact Jim Reckers 513.265.1700

### LAND FOR SALE

Mason Grand - Lot 10 Kings Mills Road (SR 741) Mason, OH 45040