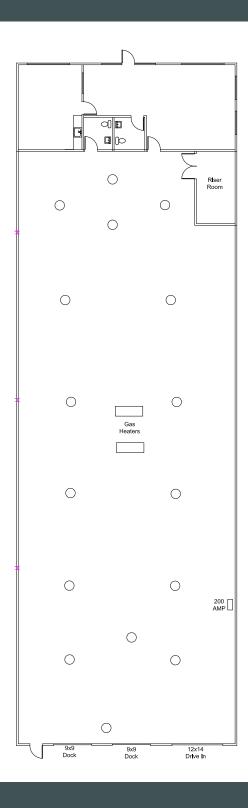

# Floor Plan

### **Property Overview**

- + **Building SF:** ±97,120 SF
- + **Suite Size:** ±8,451 SF
- + Asking Rate: Call for Pricing
- + **Docks:** Two (2)
- + Drive-ins: One (1)
- + Clear Height: ±24'
- + Sprinkler System: ESFR
- + Construction: Tilt-up concrete construction
- + Zoning: CU-LI
- + Great location in the Airport submarket, in close proximity to Interstate 40 and Interstate 73