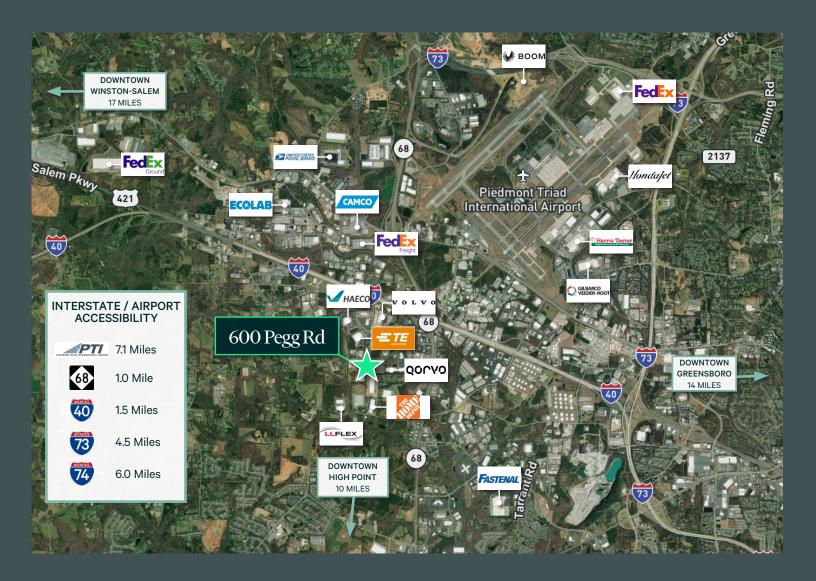

# 600 Pegg Rd

Suite 101 | Greensboro, NC 27409



### **Property Overview**

- + **Building SF:** ±97,120 SF
- + **Suite Size:** ±8,451 SF
- + Asking Rate: Call for Pricing
- + **Docks:** Two (2)
- + Drive-ins: One (1)
- + Clear Height: ±24'
- + Sprinkler System: ESFR
- + Construction: Tilt-up concrete construction
- + Zoning: CU-LI
- + Great location in the Airport submarket, in close proximity to Interstate 40 and Interstate 73



# Floor Plan









# **Location Map**



### **Contact Us**

#### Sam Haus

Senior Associate +1 336 714 0387 sam.haus@cbre-triad.com

#### **Dodson Schenck**

Managing Partner, Industrial Services +1 336 478 0234 dodson.schenck@cbre-triad.com

© 2023 CB Richard Ellis-Raleigh LLC. All rights reserved. This information has been obtained from sources believed reliable, but has not been verified for accuracy or completeness. You should conduct a careful, independent investigation of the property and verify all information. Any reliance on this information is solely at your own risk. CBRE and the CBRE logo are service marks of CBRE, Inc. All other marks displayed on this document are the property of their respective owners, and the use of such logos does not imply any affiliation with or endorsement of CBRE. Photos herein are the pr