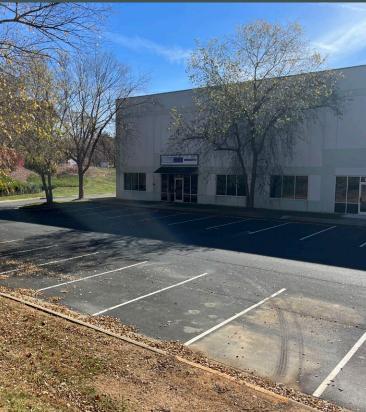

# 600 Pegg Rd

Suite 101 | Greensboro, NC 27409

### **Property Overview**

- + **Building SF:** ±97,120 SF
- + **Suite Size:** ±8,451 SF
- + Asking Rate: Call for Pricing
- + **Docks:** Two (2)
- + Drive-ins: One (1)
- + Clear Height: ±24'
- + Sprinkler System: ESFR
- + Construction: Tilt-up concrete construction
- + Zoning: CU-LI
- + Great location in the Airport submarket, in close proximity to Interstate 40 and Interstate 73