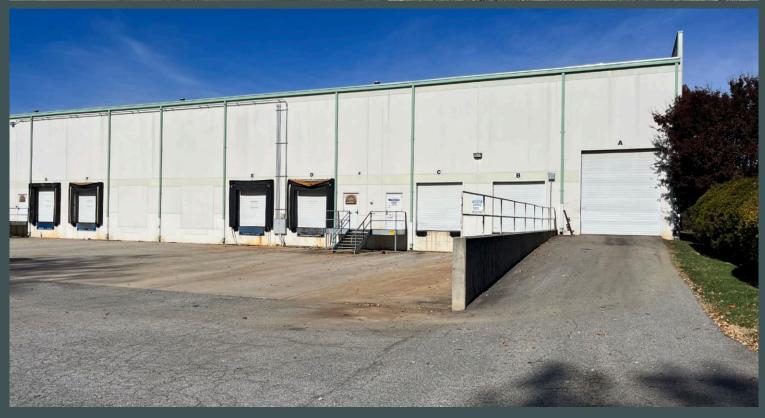

### **Property Overview**

- + **Building SF:** ±97,120 SF
- + **Suite Size:** ±8,451 SF
- + Asking Rate: Call for Pricing
- + **Docks:** Two (2)
- + Drive-ins: One (1)
- + Clear Height: ±24'
- + Sprinkler System: ESFR
- + Construction: Tilt-up concrete construction
- + Zoning: CU-LI
- + Great location in the Airport submarket, in close proximity to Interstate 40 and Interstate 73