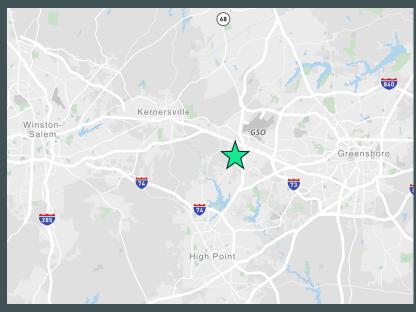

# 600 Pegg Rd

Suite 101 | Greensboro, NC 27409



### **Property Overview**

- + **Building SF:** ±97,120 SF
- + **Suite Size:** ±8,451 SF
- + Asking Rate: Call for Pricing
- + **Docks:** Two (2)
- + Drive-ins: One (1)
- + Clear Height: ±24'
- + Sprinkler System: ESFR
- + Construction: Tilt-up concrete construction
- + Zoning: CU-LI
- + Great location in the Airport submarket, in close proximity to Interstate 40 and Interstate 73



# Floor Plan









# **Location Map**



### **Contact Us**

#### Sam Haus

Senior Associate +1 336 714 0387 sam.haus@cbre-triad.com

#### **Dodson Schenck**

Managing Partner, Industrial Services +1 336 478 0234 dodson.schenck@cbre-triad.com

© 2023 CB Richard Ellis-Raleigh LLC. All rights reserved. This information has been obtained from sources believed reliable, but has not been verified for accuracy or completeness. You should conduct a careful, independent investigation of the property and verify all information. Any reliance on this information is solely at your own risk. CBRE and the CBRE logo are service marks of CBRE, Inc. All other marks displayed on this document are the property of their respective owners, and the use of such logos does not imply any affiliation with or e