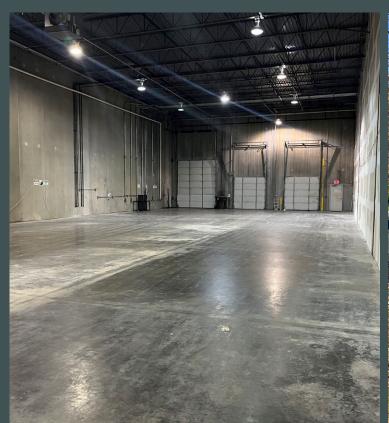

### **Property Overview**

- + **Building SF:** ±97,120 SF
- + **Suite Size:** ±8,451 SF
- + Asking Rate: Call for Pricing
- + **Docks:** Two (2)
- + Drive-ins: One (1)
- + Clear Height: ±24'
- + Sprinkler System: ESFR
- + Construction: Tilt-up concrete construction
- + Zoning: CU-LI
- + Great location in the Airport submarket, in close proximity to Interstate 40 and Interstate 73