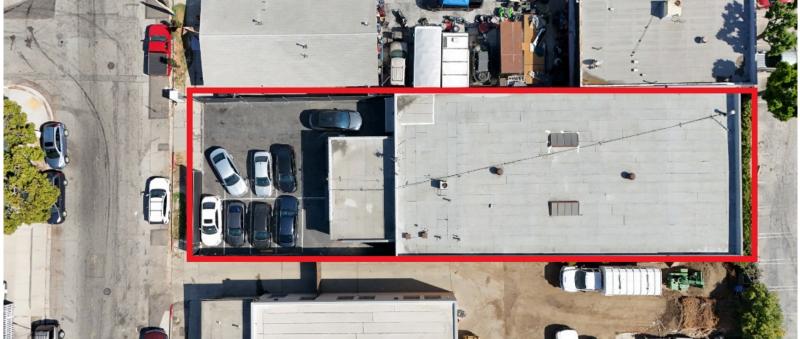

## **PROPERTY HIGHLIGHTS**

- 5.616 SF For Lease
- \$1.55 Gross No CAM Fees
- Available Immediately
- Free Standing Building w/Clear Span Warehouse
- Break Room with Coffee Bar
- 6 Parking Spaces More Possible w/Tandem Parking
- One +/- 10' x 10' Ground Level Loading Door
- 12' Clear Height with Foil Insulated Ceiling
- 3-Phase Power (600amps 240v 3-Phase)
- M1 Zoning Ideal for Many Uses
- Adjacent to 405 Freeway
- Near New LAX Metro Rail
- Proximity to LAX, SoFi Stadium & West LA

\$8,704.80/MO. \$1.55/SF/mo. Gross No CAM Fees

+/- 5,616 SF Free Standing Bldg.

**6 Parking Spaces**More possible with
Tandem Parking

3-Phase Power 600 amps / 240 volts