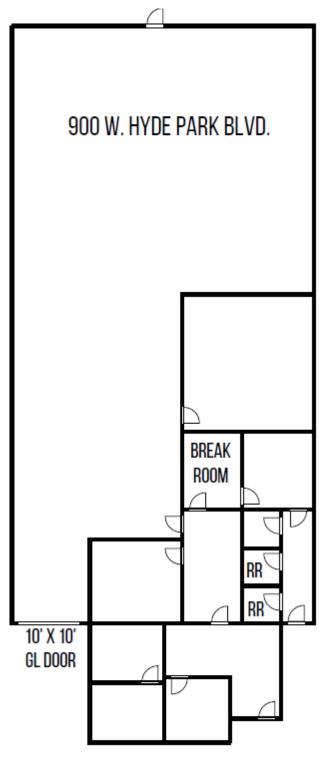

## **PROPERTY HIGHLIGHTS**

- 5.616 SF For Lease
- \$1.55 Gross No CAM Fees
- Available Immediately
- Free Standing Building w/Clear Span Warehouse
- Break Room with Coffee Bar
- 6 Parking Spaces More Possible w/Tandem Parking
- One +/- 10' x 10' Ground Level Loading Door
- 12' Clear Height with Foil Insulated Ceiling
- 3-Phase Power (600amps 240v 3-Phase)
- M1 Zoning Ideal for Many Uses
- Adjacent to 405 Freeway
- Near New LAX Metro Rail
- Proximity to LAX, SoFi Stadium & West LA

\$8,704.80/MO. \$1.55/SF/mo. Gross No CAM Fees

+/- 5,616 SF Free Standing Bldg.

**6 Parking Spaces**More possible with
Tandem Parking

3-Phase Power 600 amps / 240 volts