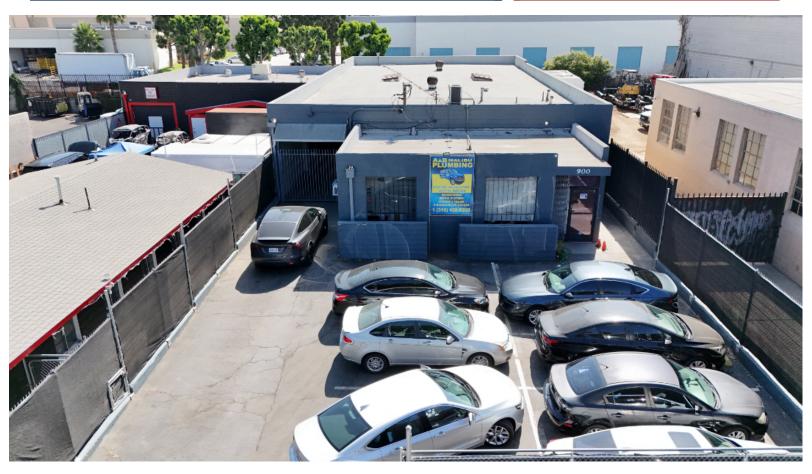

## **PROPERTY HIGHLIGHTS**

- 5.616 SF For Lease
- \$1.55 Gross No CAM Fees
- Available Immediately
- Free Standing Building w/Clear Span Warehouse
- Break Room with Coffee Bar
- 6 Parking Spaces More Possible w/Tandem Parking
- One +/- 10' x 10' Ground Level Loading Door
- 12' Clear Height with Foil Insulated Ceiling
- 3-Phase Power (600amps 240v 3-Phase)
- M1 Zoning Ideal for Many Uses
- Adjacent to 405 Freeway
- Near New LAX Metro Rail
- Proximity to LAX, SoFi Stadium & West LA

\$8,704.80/MO. \$1.55/SF/mo. Gross No CAM Fees

+/- 5,616 SF Free Standing Bldg.

**6 Parking Spaces**More possible with
Tandem Parking

3-Phase Power 600 amps / 240 volts