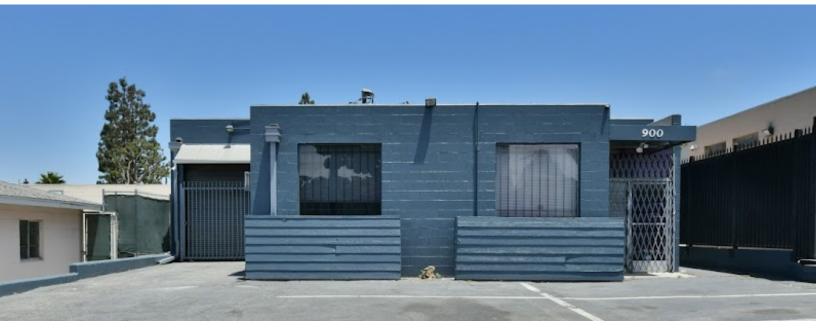

## 900 W HYDE PARK BLVD. // INGLEWOOD

## **PROPERTY HIGHLIGHTS**

- 5.616 SF For Lease
- \$1.55 Gross No CAM Fees
- Available Immediately
- Free Standing Building w/Clear Span Warehouse
- Break Room with Coffee Bar
- 6 Parking Spaces More Possible w/Tandem Parking
- One +/- 10' x 10' Ground Level Loading Door
- 12' Clear Height with Foil Insulated Ceiling
- 3-Phase Power (600amps 240v 3-Phase)
- M1 Zoning Ideal for Many Uses
- Adjacent to 405 Freeway
- Near New LAX Metro Rail
- Proximity to LAX, SoFi Stadium & West LA