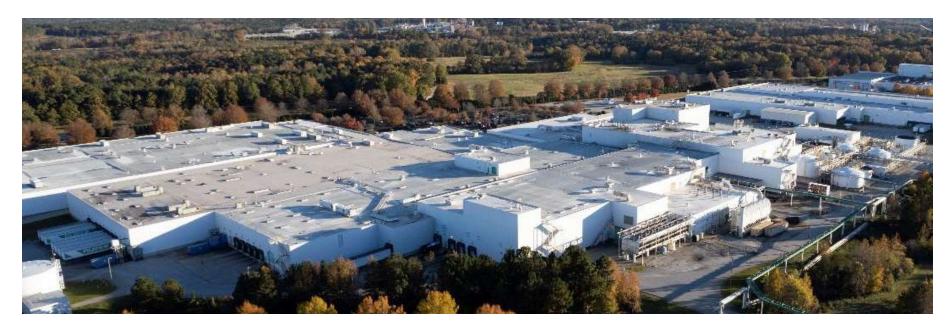

#### **PROPERTY DETAILS** 401 PUCKETT FERRY RD BLDG K | GREENWOOD, SC

| AVAILABLE SPACE    | 512,496 SF                                                                                                                                                                                                                             |
|--------------------|----------------------------------------------------------------------------------------------------------------------------------------------------------------------------------------------------------------------------------------|
| OFFICE SPACE       | 86,514 SF                                                                                                                                                                                                                              |
| DOCK DOORS         | South Wall: Four 8' x 10' Electric Dock High Doors with Levelers, Locks, Lights, & Seals<br>North Wall: Eighteen 8' x 10' Electric Dock High Doors with Levelers, Locks, Lights, & Seals                                               |
| CLEAR HEIGHT       | 24' 7'' - 71'                                                                                                                                                                                                                          |
| COLUMN WIDTH/DEPTH | Varies                                                                                                                                                                                                                                 |
| ROOF               | Single-Ply Membrane Over Insulated Metal Deck                                                                                                                                                                                          |
| WALLS              | 2" Insulated Metal Sandwich Panel                                                                                                                                                                                                      |
| FLOORS             | 6" - 9" Reinforced Concrete                                                                                                                                                                                                            |
| YEAR BUILT         | 1995, 1997, 1998, 2000, 2001                                                                                                                                                                                                           |
| FIRE SUPPRESSION   | .17/3000 to .6/3000 Depending Upon Area   Warehouses are K25 @ 20 PSI ESFR                                                                                                                                                             |
| LIGHTING           | Fluorescent, Metal Halide, High-Pressure Sodium, & LED                                                                                                                                                                                 |
| POWER              | 6 Transformers @ 1000KVA, 480/277 Volt, 3-PH   4 Transformers @ 2000KVA, 480/277 Volts, 3-PH<br>2 Transformers @ 1500KVA, 480/277 Volt, 3-PH   2 Transformers @ 1000KVA, 208/120 Volt, 3-PH<br>(4) 4160-Volt, 200-Amp Chiller Circuits |
| WATER              | Supplied by Greenwood CPW; 8" Main, Two 6" Lines, One 4" Line, 100 PSI                                                                                                                                                                 |
| SEWER              | Supplied by Greenwood CPW; 18" Main, Two 10" Lines, Two 8" Lines, Three 6" Lines, Two 4" Lines                                                                                                                                         |
| COMPRESSED AIR     | Three Hitachi 90-W, 125 HP, Oil-Free Air Compressors with Desiccant Dryers                                                                                                                                                             |
| CHILLERS           | Four @ 1280-Tons R123   Two @ 80-Tons R22   Two @ 110-Tons R22 Trane Centrifugal & Screw Low<br>Temperature (26 Years)                                                                                                                 |
| BOILERS            | Five Cleaver Brooks @ 400 HP (26 Years)                                                                                                                                                                                                |
| ROOFTOP UNITS      | 31 Trane Intellipak & Voyager Units @ 25 - 75 Tons Heating & AC Units                                                                                                                                                                  |
| RESTROOMS          | Men: 12 Toilets, 15 Sinks, 12 Urinals   Women: 13 Toilets, 13 Sinks                                                                                                                                                                    |
| PARKING            | 345 Parking Spaces                                                                                                                                                                                                                     |
| LAND AREA          | 148.79 Acres                                                                                                                                                                                                                           |
| PARCEL ID          | 6877-822-986                                                                                                                                                                                                                           |
|                    |                                                                                                                                                                                                                                        |