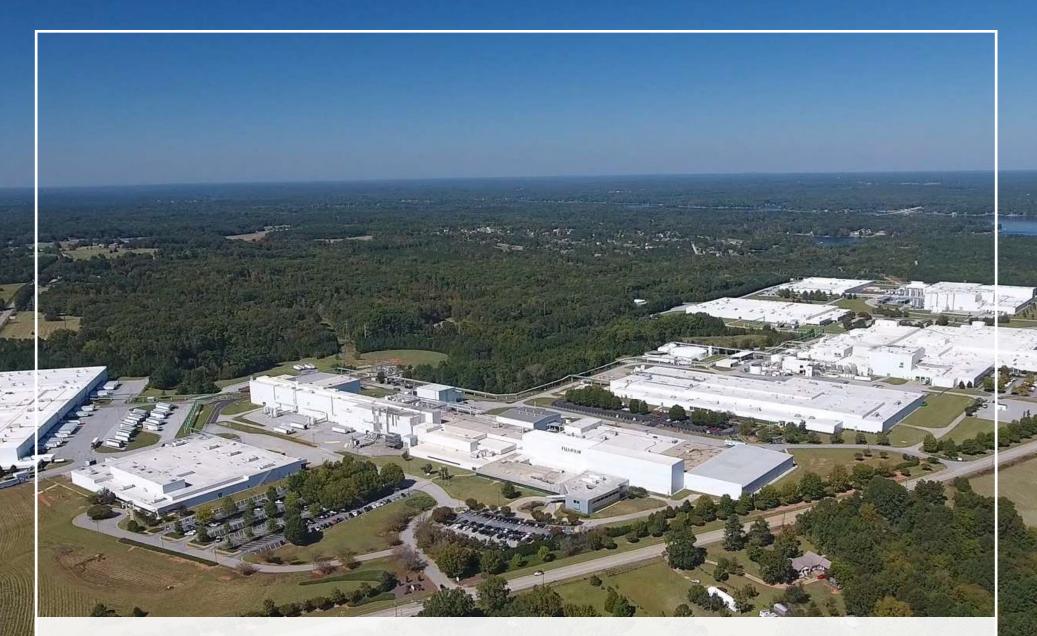

#### **PROPERTY DETAILS** 401 PUCKETT FERRY RD BLDG K | GREENWOOD, SC

| AVAILABLE SPACE    | 512,496 SF                                                                                                                                                                                                                             |
|--------------------|----------------------------------------------------------------------------------------------------------------------------------------------------------------------------------------------------------------------------------------|
| OFFICE SPACE       | 86,514 SF                                                                                                                                                                                                                              |
| DOCK DOORS         | South Wall: Four 8' x 10' Electric Dock High Doors with Levelers, Locks, Lights, & Seals<br>North Wall: Eighteen 8' x 10' Electric Dock High Doors with Levelers, Locks, Lights, & Seals                                               |
| CLEAR HEIGHT       | 24' 7'' - 71'                                                                                                                                                                                                                          |
| COLUMN WIDTH/DEPTH | Varies                                                                                                                                                                                                                                 |
| ROOF               | Single-Ply Membrane Over Insulated Metal Deck                                                                                                                                                                                          |
| WALLS              | 2" Insulated Metal Sandwich Panel                                                                                                                                                                                                      |
| FLOORS             | 6" - 9" Reinforced Concrete                                                                                                                                                                                                            |
| YEAR BUILT         | 1995, 1997, 1998, 2000, 2001                                                                                                                                                                                                           |
| FIRE SUPPRESSION   | .17/3000 to .6/3000 Depending Upon Area   Warehouses are K25 @ 20 PSI ESFR                                                                                                                                                             |
| LIGHTING           | Fluorescent, Metal Halide, High-Pressure Sodium, & LED                                                                                                                                                                                 |
| POWER              | 6 Transformers @ 1000KVA, 480/277 Volt, 3-PH   4 Transformers @ 2000KVA, 480/277 Volts, 3-PH<br>2 Transformers @ 1500KVA, 480/277 Volt, 3-PH   2 Transformers @ 1000KVA, 208/120 Volt, 3-PH<br>(4) 4160-Volt, 200-Amp Chiller Circuits |
| WATER              | Supplied by Greenwood CPW; 8" Main, Two 6" Lines, One 4" Line, 100 PSI                                                                                                                                                                 |
| SEWER              | Supplied by Greenwood CPW; 18" Main, Two 10" Lines, Two 8" Lines, Three 6" Lines, Two 4" Lines                                                                                                                                         |
| COMPRESSED AIR     | Three Hitachi 90-W, 125 HP, Oil-Free Air Compressors with Desiccant Dryers                                                                                                                                                             |
| CHILLERS           | Four @ 1280-Tons R123   Two @ 80-Tons R22   Two @ 110-Tons R22 Trane Centrifugal & Screw Low<br>Temperature (26 Years)                                                                                                                 |
| BOILERS            | Five Cleaver Brooks @ 400 HP (26 Years)                                                                                                                                                                                                |
| ROOFTOP UNITS      | 31 Trane Intellipak & Voyager Units @ 25 - 75 Tons Heating & AC Units                                                                                                                                                                  |
| RESTROOMS          | Men: 12 Toilets, 15 Sinks, 12 Urinals   Women: 13 Toilets, 13 Sinks                                                                                                                                                                    |
| PARKING            | 345 Parking Spaces                                                                                                                                                                                                                     |
| LAND AREA          | 148.79 Acres                                                                                                                                                                                                                           |
| PARCEL ID          | 6877-822-986                                                                                                                                                                                                                           |
|                    |                                                                                                                                                                                                                                        |