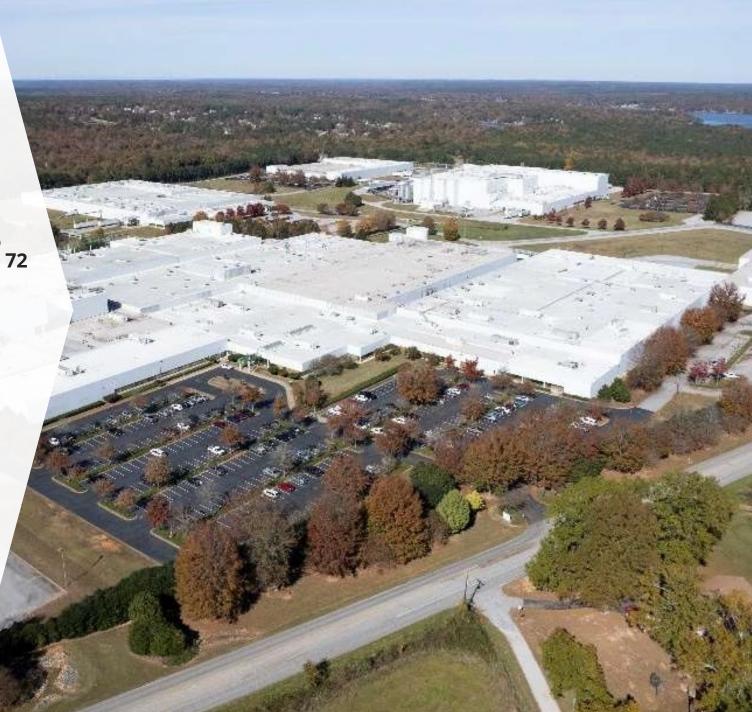

# **512,496 SF** GREENWOOD, SC

LOCATED APPROXIMATELY 26 MILES SOUTH OF I-26 VIA FOUR-LANE HWY 72

THE GREENVILLE-SPARTANBURG AIRPORT IS LOCATED APPROXIMATELY 56 MILES NORTH OF THE SITE

ULTRAPURE WATER SYSTEM IN BUILDING

EXTENSIVE ON-SITE PROCESS WASTE TREAMENT