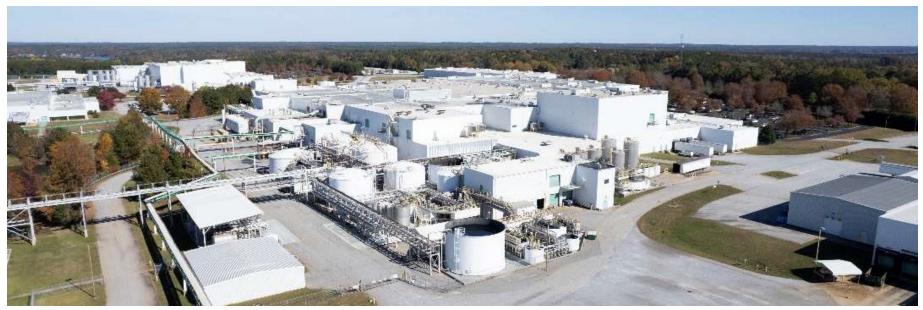

LOCATED APPROXIMATELY 26 MILES SOUTH OF I-26 VIA FOUR-LANE HWY 72

THE GREENVILLE-SPARTANBURG AIRPORT IS LOCATED APPROXIMATELY 56 MILES NORTH OF THE SITE

ULTRAPURE WATER SYSTEM IN BUILDING

EXTENSIVE ON-SITE PROCESS WASTE TREAMENT