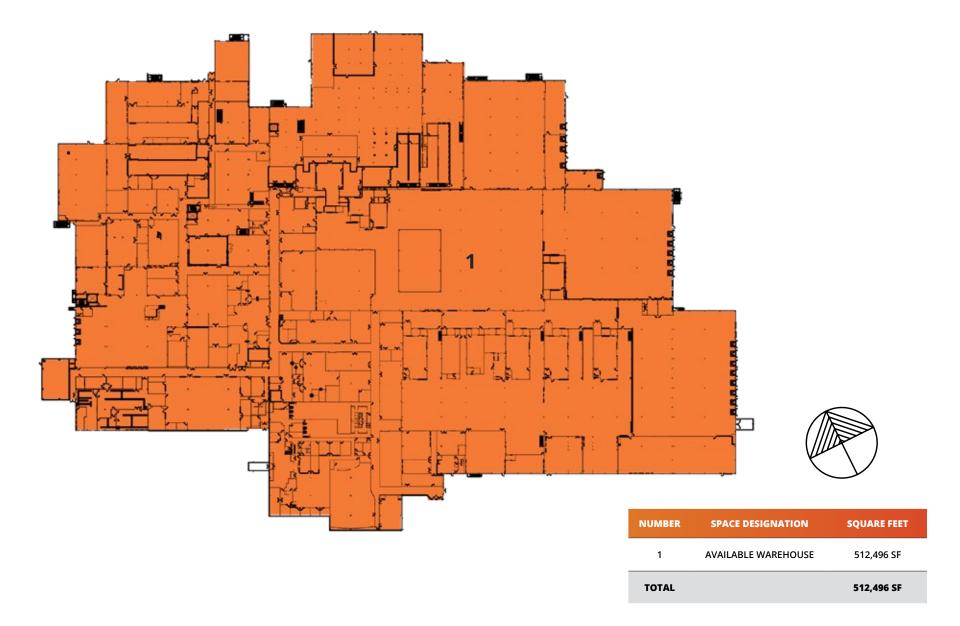

|
| PARCEL ID          | 6877-822-986                                                                                                                                                                                                                           |
|                    |                                                                                                                                                                                                                                        |

#### **PROPERTY DETAILS** 401 PUCKETT FERRY RD BLDG K | GREENWOOD, SC





## **FLOOR PLAN** 401 PUCKETT FERRY RD BLDG K | GREENWOOD, SC







### **FOR LEASE 401 PUCKETT FERRY RD BLDG K**





PHOENIX INVESTORS Opportunity. Execution. Value Creation.

KURT JENSEN 262-308-0008 | KURT@PHOENIXINVESTORS.COM