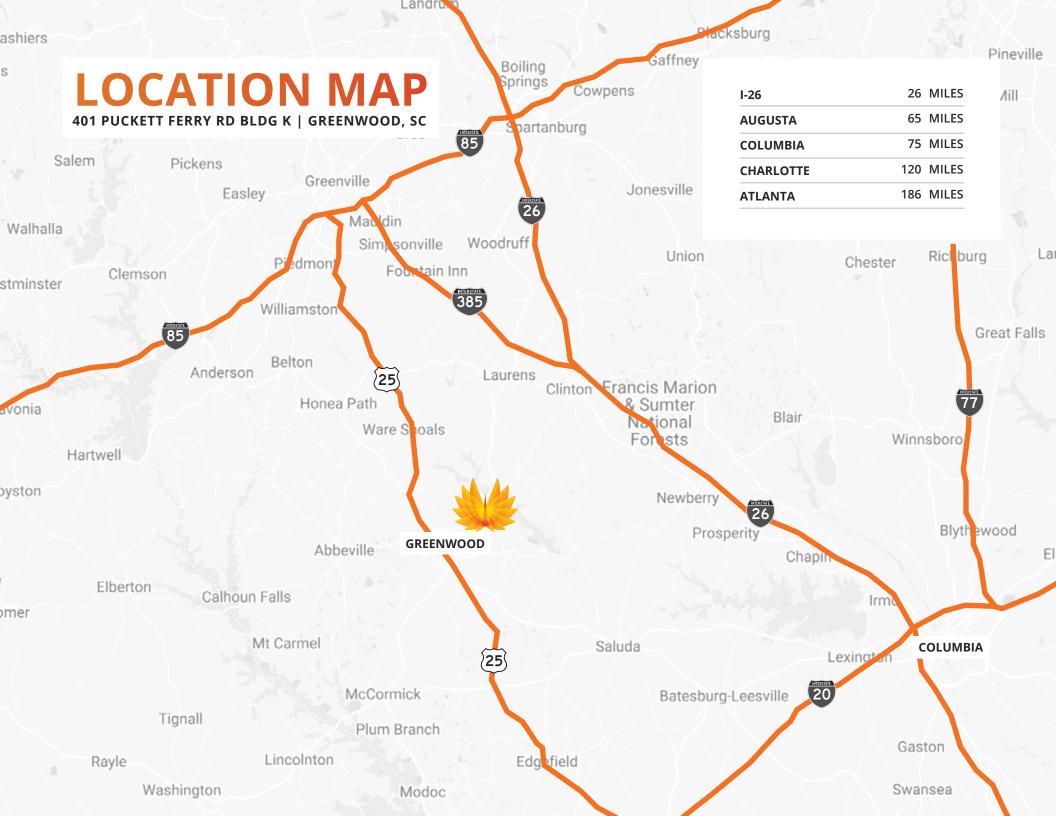

LOCATED APPROXIMATELY 26 MILES SOUTH OF I-26 VIA FOUR-LANE HWY 72

THE GREENVILLE-SPARTANBURG AIRPORT IS LOCATED APPROXIMATELY 56 MILES NORTH OF THE SITE

ULTRAPURE WATER SYSTEM IN BUILDING

EXTENSIVE ON-SITE PROCESS WASTE TREAMENT

#### **PROPERTY DETAILS** 401 PUCKETT FERRY RD BLDG K | GREENWOOD, SC

| AVAILABLE SPACE    | 512,496 SF                                                                                                                                                                                                                             |
|--------------------|----------------------------------------------------------------------------------------------------------------------------------------------------------------------------------------------------------------------------------------|
| OFFICE SPACE       | 86,514 SF                                                                                                                                                                                                                              |
| DOCK DOORS         | South Wall: Four 8' x 10' Electric Dock High Doors with Levelers, Locks, Lights, & Seals<br>North Wall: Eighteen 8' x 10' Electric Dock High Doors with Levelers, Locks, Lights, & Seals                                               |
| CLEAR HEIGHT       | 24' 7'' - 71'                                                                                                                                                                                                                          |
| COLUMN WIDTH/DEPTH | Varies                                                                                                                                                                                                                                 |
| ROOF               | Single-Ply Membrane Over Insulated Metal Deck                                                                                                                                                                                          |
| WALLS              | 2" Insulated Metal Sandwich Panel                                                                                                                                                                                                      |
| FLOORS             | 6" - 9" Reinforced Concrete                                                                                                                                                                                                            |
| YEAR BUILT         | 1995, 1997, 1998, 2000, 2001                                                                                                                                                                                                           |
| FIRE SUPPRESSION   | .17/3000 to .6/3000 Depending Upon Area   Warehouses are K25 @ 20 PSI ESFR                                                                                                                                                             |
| LIGHTING           | Fluorescent, Metal Halide, High-Pressure Sodium, & LED                                                                                                                                                                                 |
| POWER              | 6 Transformers @ 1000KVA, 480/277 Volt, 3-PH   4 Transformers @ 2000KVA, 480/277 Volts, 3-PH<br>2 Transformers @ 1500KVA, 480/277 Volt, 3-PH   2 Transformers @ 1000KVA, 208/120 Volt, 3-PH<br>(4) 4160-Volt, 200-Amp Chiller Circuits |
| WATER              | Supplied by Greenwood CPW; 8" Main, Two 6" Lines, One 4" Line, 100 PSI                                                                                                                                                                 |
| SEWER              | Supplied by Greenwood CPW; 18" Main, Two 10" Lines, Two 8" Lines, Three 6" Lines, Two 4" Lines                                                                                                                                         |
| COMPRESSED AIR     | Three Hitachi 90-W, 125 HP, Oil-Free Air Compressors with Desiccant Dryers                                                                                                                                                             |
| CHILLERS           | Four @ 1280-Tons R123   Two @ 80-Tons R22   Two @ 110-Tons R22 Trane Centrifugal & Screw Low<br>Temperature (26 Years)                                                                                                                 |
| BOILERS            | Five Cleaver Brooks @ 400 HP (26 Years)                                                                                                                                                                                                |
| ROOFTOP UNITS      | 31 Trane Intellipak & Voyager Units @ 25 - 75 Tons Heating & AC Units                                                                                                                                                                  |
| RESTROOMS          | Men: 12 Toilets, 15 Sinks, 12 Urinals   Women: 13 Toilets, 13 Sinks                                                                                                                                                                    |
| PARKING            | 345 Parking Spaces                                                                                                                                                                                                                     |
| LAND AREA          | 148.79 Acres                                                                                                                                                                                                                           |
| PARCEL ID          | 6877-822-986                                                                                                                                                                                                                           |
|                    |                                                                                                                                                                                                                                        |