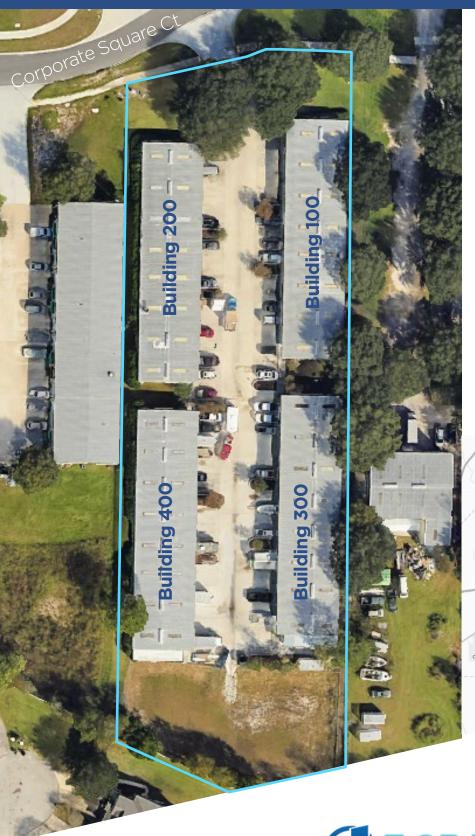

### PROPERTY HIGHLIGHTS

- Spaces available from 920 - 1,840 SF
- 4 Flex space buildings
- Prime Southside location
- Air-conditioned offices with bathrooms
- 10 ft High grade level loading
- 12' 13' Clear heights