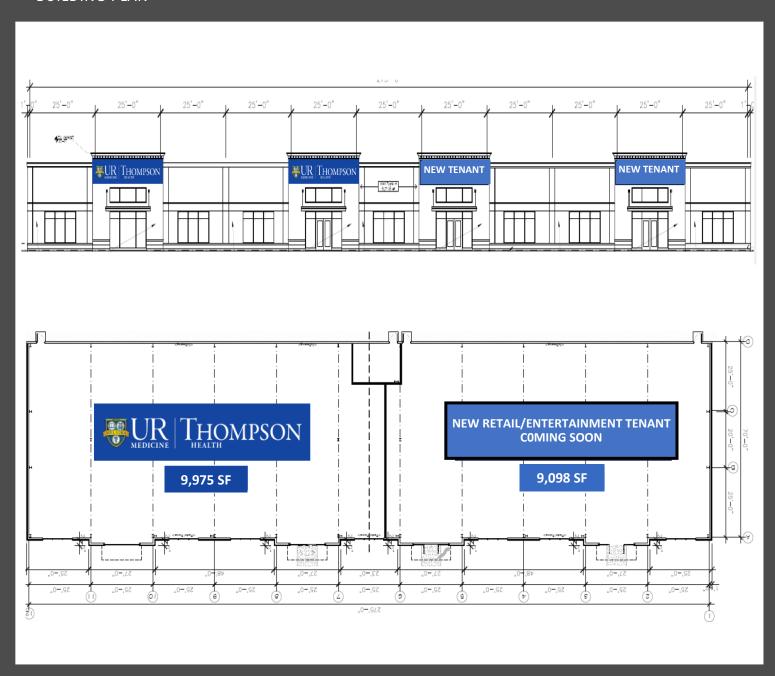

### **AVAILABLE OPPORTUNITIES**

- FOR LEASE:
- 4,800 SF potential pad site
- 3,500 SF potential pad site
- Ideal for retail, office & medical
- Brand new retail/office development completed Spring 2023

#### **BUILDING PLAN**

Auburn Junction • New Construction 6061 Carmens Way Farmington, NY 14425

**PROPERTY PHOTOS** 

Auburn Junction • New Construction 6061 Carmens Way Farmington, NY 14425