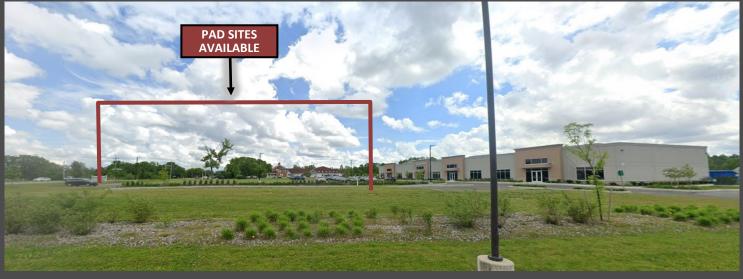

### **AVAILABLE OPPORTUNITIES**

- FOR LEASE:
- 4,800 SF potential pad site
- 3,500 SF potential pad site
- Ideal for retail, office & medical
- Brand new retail/office development completed Spring 2023

Auburn Junction • New Construction 6061 Carmens Way Farmington, NY 14425

SITE PLAN

Auburn Junction • New Construction 6061 Carmens Way Farmington, NY 14425