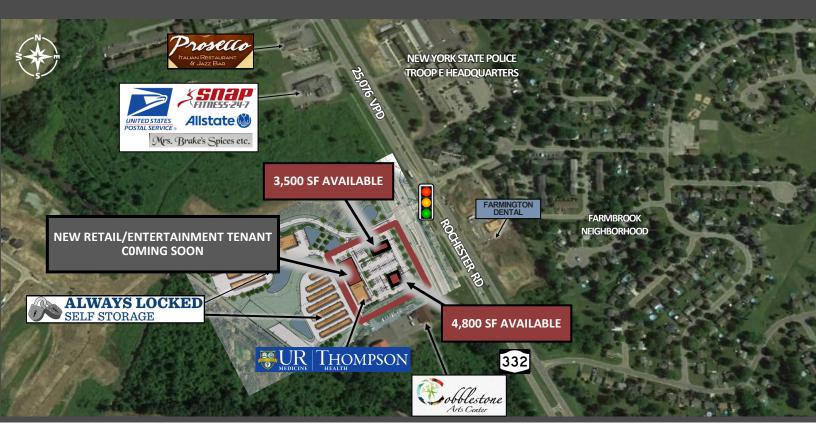

### **AVAILABLE OPPORTUNITIES**

- FOR LEASE:
- 4,800 SF potential pad site
- 3,500 SF potential pad site
- Ideal for retail, office & medical
- Brand new retail/office development completed Spring 2023

### PROPERTY HIGHLIGHTS

- Will customize space to suit Tenant's needs
- Excellent access to Route 332 business corridor at signalized entrance
- Located in the growing Farmington submarket
- 1.5 miles from the Route 332/Route 96 intersection
- High Traffic counts over 25,076 VPD

### **PROPERTY PHOTOS**

Auburn Junction • New Construction 6061 Carmens Way Farmington, NY 14425

MARKET AERIAL