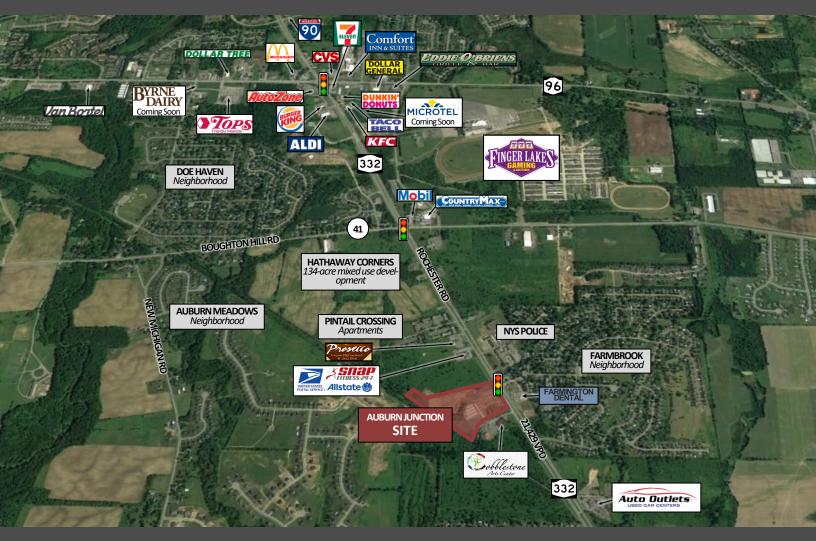

### **PROPERTY PHOTOS**

Auburn Junction • New Construction 6061 Carmens Way Farmington, NY 14425

MARKET AERIAL

### PROPERTY HIGHLIGHTS

- Will customize space to suit Tenant's needs
- Excellent access to Route 332 business corridor at signalized entrance
- Located in the growing Farmington submarket
- 1.5 miles from the Route 332/Route 96 intersection
- High Traffic counts over 25,076 VPD