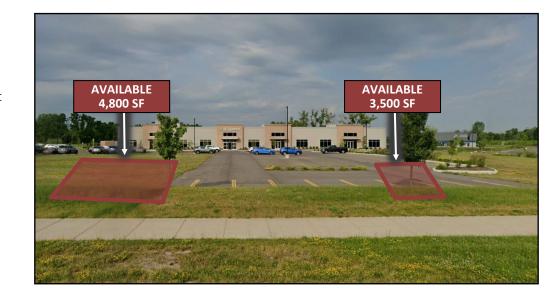

### **AVAILABLE OPPORTUNITIES**

- FOR LEASE:
- 4,800 SF potential pad site
- 3,500 SF potential pad site
- Ideal for retail, office & medical
- Brand new retail/office development completed Spring 2023

#### **BUILDING PLAN**

Auburn Junction • New Construction 6061 Carmens Way Farmington, NY 14425

**PROPERTY PHOTOS** 

Auburn Junction • New Construction 6061 Carmens Way Farmington, NY 14425

### **PROPERTY PHOTOS**

Auburn Junction • New Construction 6061 Carmens Way Farmington, NY 14425

MARKET AERIAL