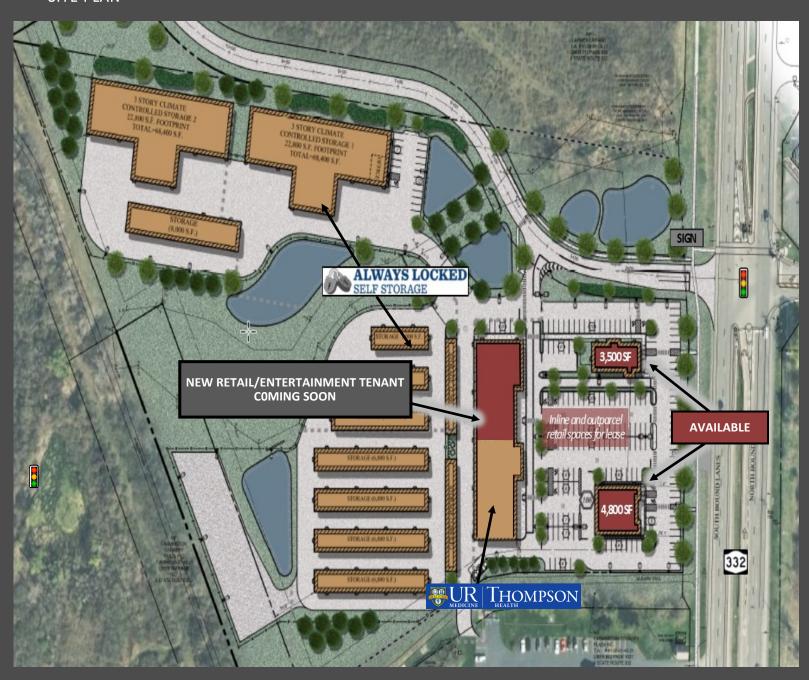

### **AVAILABLE OPPORTUNITIES**

- FOR LEASE:
- 4,800 SF potential pad site
- 3,500 SF potential pad site
- Ideal for retail, office & medical
- Brand new retail/office development completed Spring 2023

Auburn Junction • New Construction 6061 Carmens Way Farmington, NY 14425

SITE PLAN

Auburn Junction • New Construction 6061 Carmens Way Farmington, NY 14425