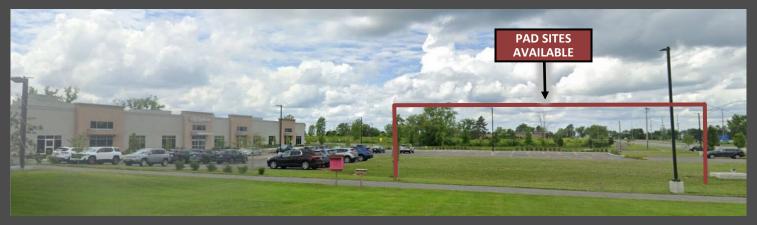

### **AVAILABLE OPPORTUNITIES**

- FOR LEASE:
- 4,800 SF potential pad site
- 3,500 SF potential pad site
- Ideal for retail, office & medical
- Brand new retail/office development completed Spring 2023

Auburn Junction • New Construction 6061 Carmens Way Farmington, NY 14425

SITE PLAN

Auburn Junction • New Construction 6061 Carmens Way Farmington, NY 14425