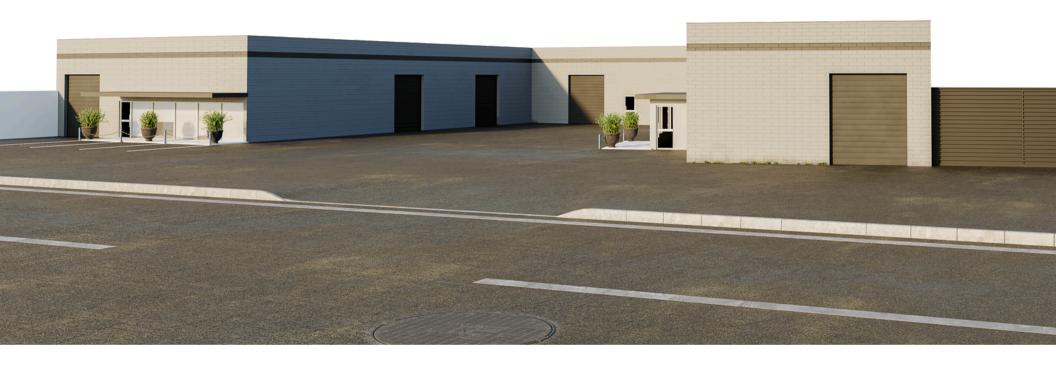

## SMALL BAY INDUSTRIAL SPACES IN THE HEART OF CAMPBELL

### PROPERTY DESCRIPTION

### • Two (2) Units Available

- Unit 281B 3,690 SF \$1.55/SF NNN
  - Power: 270 Amps
- Unit 281C 2,190 SF \$1.60/SF NNN
  - Power 125 Amps
- NNN are estimated at \$0.40/SF
- Each unit has at least one (1) garage roll up door and a restroom
- Building is being completely renovated including a new roof, parking lot, paint and more
- Hard to find small bay industrial located in the heart of Campbell
- Zoning: LI (Light Industrial)
  - Click here for a link to Campbell's zoning code: LIGHT INDUSTRIAL ZONING