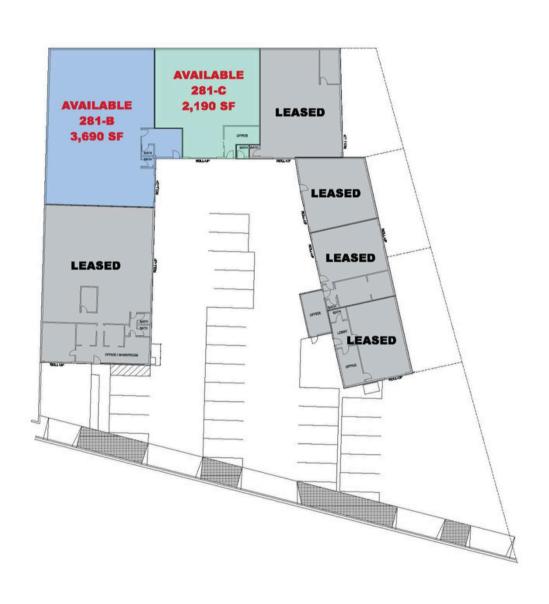

### • Two (2) Units Available

- Unit 281B 3,690 SF \$1.55/SF NNN
  - Power: 270 Amps
- Unit 281C 2,190 SF \$1.60/SF NNN
  - Power 125 Amps
- NNN are estimated at \$0.40/SF
- Each unit has at least one (1) garage roll up door and a restroom
- Building is being completely renovated including a new roof, parking lot, paint and more
- Hard to find small bay industrial located in the heart of Campbell
- Zoning: LI (Light Industrial)
  - Click here for a link to Campbell's zoning code: LIGHT INDUSTRIAL ZONING